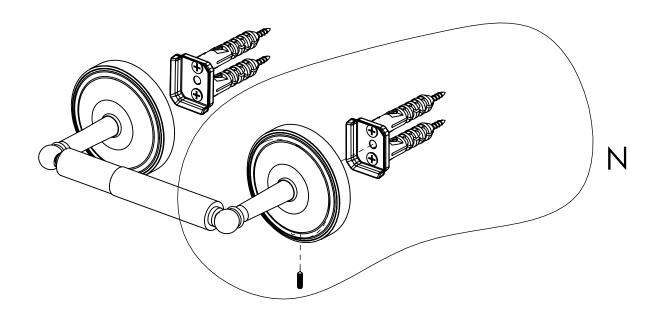

## **INSTALLATION INSTRUCTIONS**

Step 2: Attach Bracket to Mounting Plate.

Place bracket on mounting plate and secure by tightening set screw as shown below.