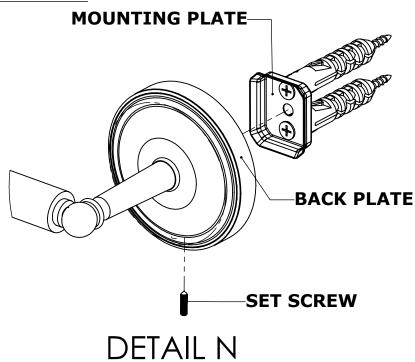

## **INSTALLATION INSTRUCTIONS**

Step 2: Attach Bracket to Mounting Plate.

Place bracket on mounting plate and secure by tightening set screw as shown below.