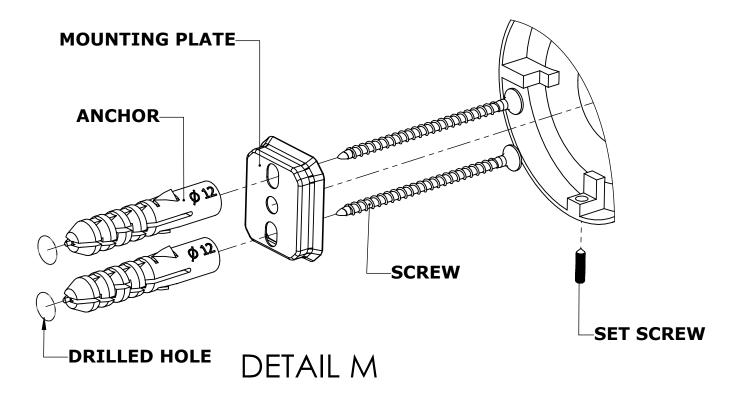

#### **Step 1:** Drill holes in Wall for screw anchors and attach Mounting Plate to Wall

Determine your desired location for installation and make a mark for the location of the mounting plate. Remove mounting plate from backplate by loosening set screw in backplate as pictured below. Place center hole of mounting plate over mark made above. Make 2 marks where mounting screws will be placed as shown below. Drill hole at each of the marks. (You may substitute other style mounting anchors or screws if desired). Place anchors into the holes made. Place mounting plate over holes and secure to mounting surface using screws as shown below.