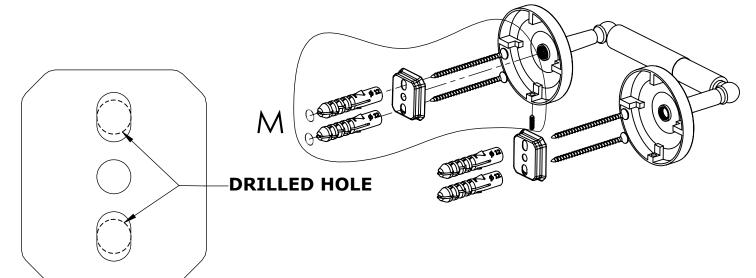

#### **Step 1:** Drill holes in Wall for screw anchors and attach Mounting Plate to Wall

Determine your desired location for installation and make a mark for the location of the mounting plate. Remove mounting plate from backplate by loosening set screw in backplate as pictured below. Place center hole of mounting plate over mark made above. Make 2 marks where mounting screws will be placed as shown below. Drill hole at each of the marks. (You may substitute other style mounting anchors or screws if desired). Place anchors into the holes made. Place mounting plate over holes and secure to mounting surface using screws as shown below.