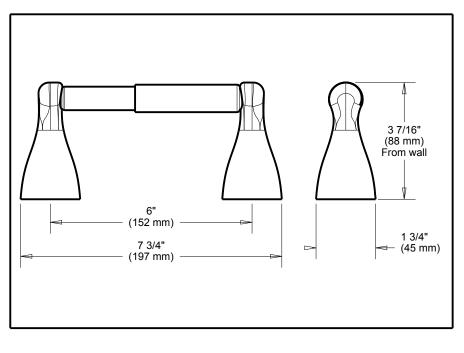

## STANDARD SPECIFICATIONS:

 Wood blocking is preferable behind all wall surfaces. If wood blocking is not available, the following fasteners are suggested: Tile/Masonry-Plastic or lead Anchors Plaster/drywall-Toggle bolts.
Mounting hardware and mounting template included with product.