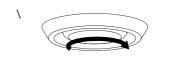

## B) CUT THE HOLE

D) ADJUSTMENT

Rotate diffuser central part clockwise to reduce airflow or counterclockwise to enhance.