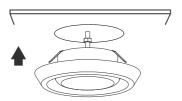

# A...VR series INSTALLATION GUIDE



# **APPLICATION**

- For supply and exhaust ventilation, air conditioning and air heating.
- Mounting in drop ceiling, dry walls and more.

### **DESIGN**

- Made of high quality plastic (ABS plastic or polystyrene).
- Special aerodynamic disk valve design ensures uniform air distribution.
- Easy mounting with spacing lugs.
- The internal part has a sealing ring for more tight fit.

### INSTALLATION

# **TOOLS REQUIRED**





### A) TRACE THE HOLE



# C) ATTACH THE AIR DIFFUSER TO A DROP CEILING



## B) CUT THE HOLE



D) ADJUSTMENT



Rotate diffuser central part clockwise to reduce airflow or counterclockwise to enhance.