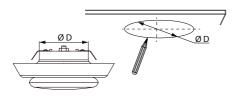

### A) TRACE THE HOLE

## B) CUT THE HOLE

D) ADJUSTMENT

Rotate diffuser central part clockwise to reduce airflow or counterclockwise to enhance.