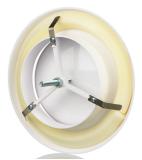

### **DESIGN**

- Made of high quality plastic (ABS plastic or polystyrene).
- Special aerodynamic disk valve design ensures uniform air distribution.
- Easy mounting with spacing lugs.
- The internal part has a sealing ring for more tight fit.