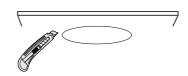

### A) TRACE THE HOLE

## B) CUT THE HOLE

D) ADJUSTMENT

Rotate diffuser central part clockwise to reduce airflow or counterclockwise to enhance.