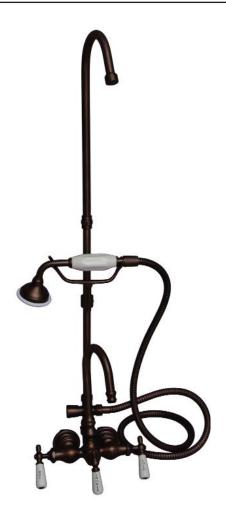

## TUB FILLER WITH DIVERTER AND HAND SHOWER

Cat. No. 4024

W: 9" H: 12" D: 9 1/2" Riser Height: 60"

## **Features:**

- ► Code Gooseneck Spout
- ▶ 1/4 turn Ceramic Disc Cartridges
- ▶ 3 3/8" Centers
- ► Flow Rate for Faucet is 3.68 GPM
- ► Flow Rate for Handshower is 2.5 GPM
- ► Handheld Shower and Cradle
- ► Check Valve in Handshower
- ► Includes 59" hose
- ► Includes 6" Wall Support
- ► For Acrylic Tub Use Only (Part# **4023** for Cast Iron tub)