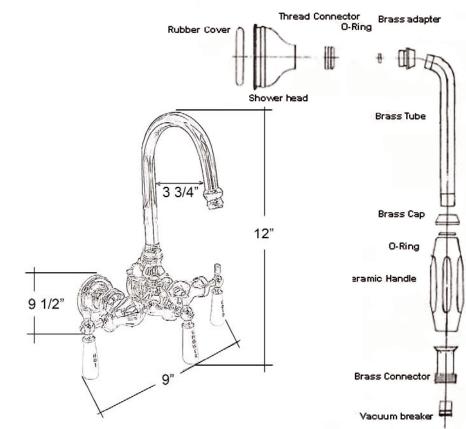

## TUB FILLER WITH DIVERTER AND HAND SHOWER

Cat. No. 4024

W: 9" H: 12" D: 9 1/2" Riser Height: 60"

## **Features:**

- ► Code Gooseneck Spout
- ▶ 1/4 turn Ceramic Disc Cartridges
- ▶ 3 3/8" Centers
- ► Flow Rate for Faucet is 3.68 GPM
- ► Flow Rate for Handshower is 2.5 GPM
- ► Handheld Shower and Cradle
- ► Check Valve in Handshower
- ► Includes 59" hose
- ► Includes 6" Wall Support
- ► For Acrylic Tub Use Only (Part# **4023** for Cast Iron tub)