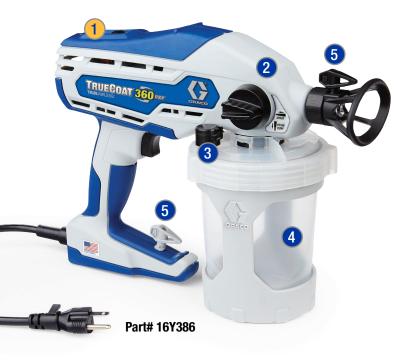

## 'RUEAIRL **PAINT SPRAYER**

**Includes:** Durable Storage Case, 2 Reversible Spray Tips (12 in wide and 4 in narrow), and 7 – 32 oz FlexLiner™ Bags

- **Dual Speed Control** Low speed for more control, high speed to get the job done fast!
- 2 Stainless Steel Piston Pump Delivers high pressure power to atomize thick paints
- 3 VacuValve™ Technology Squeeze out the air from the bag to create a closed vacuum system. Let's you spray in any direction – even upside down!
- **4** Exclusive 32 oz FlexLiner™ Paint Bag Fastest cleanup—toss or reuse
- Reverse-A-Clean (RAC®) Spray Tips **Quickly clear tip clogs**
- 6 Fastest Finish with only One Coat Paints 6'x 8' room in under 2 minutes!