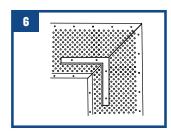

- For outside and inside corners mitre cut adjoining section and notch front edge to create an overlap
- Fasten the overlapping sections together with a screw

Note: Inside corners and valleys will require a splash guard diverter on top of the TITAN 3000