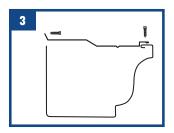

# STEP-UP PROFILE:

Works with any K-style hangers

- Next fasten the back edge of the TITAN 3000 to the drip edge/fasica board in line with the screw in the front edge
- Continue fasten the front and back of the of the TitanGuard every 24 inches

 Before installing the first TITAN 3000 measure 2 inches from the end and notch the front and back of the TITAN 3000 Bend remaining 2 inch flap 90 degrees to create an end cap

 Overlap sections approximately 1 inch and fasten together to the gutter lip

Install the first TITAN 3000 at the beginning of the gutter run by fastening the front edge to the gutter lip using the predrilled hole closest to the end of the TITAN 3000. (Use the 1/2" screws provided. Do not over tighten)