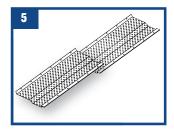

 Before installing the first TITAN 3000 measure 2 inches from the end and notch the front and back of the TITAN 3000 Bend remaining 2 inch flap 90 degrees to create an end cap

 Overlap sections approximately 1 inch and fasten together to the gutter lip