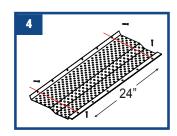

 Before installing the first TITAN 3000 measure 2 inches from the end and notch the front and back of the TITAN 3000 Bend remaining 2 inch flap 90 degrees to create an end cap

 Overlap sections approximately 1 inch and fasten together to the gutter lip