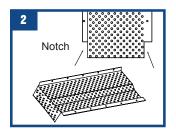

Install the first TITAN 3000 at the beginning of the gutter run by fastening the front edge to the gutter lip using the predrilled hole closest to the end of the TITAN 3000. (Use the 1/2" screws provided. Do not over tighten)