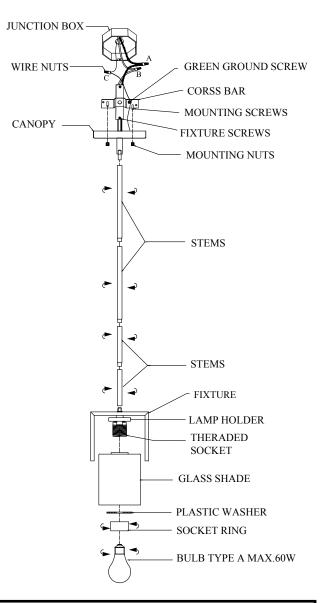

### Turn off the power at fuse or circuit breaker.

- 1. Gently take all parts out of the package, lay them on a smooth surface, unscrew the MOUNTING NUTS and the FIXTURE SCREWS. Attach the CROSS BAR to the JUNCTION BOX using (2) MOUNTING SCREWS.
- 2. Use a mix of the two (2)12" STEMS and two (2)6" STEMS for desired height. Pull fixture wire through each stem. Screw the STEM pieces together and to the FIXTURE.
- 3. Make wire connections with WIRE NUTS:
  - A Connect the black Fixture wire to the black supply wire.
  - B Connect the white Fixture wire to the white supply wire.

C - Attach the fixture ground wire to the CROSS BAR with the green GROUND SCREW. Then connect it to the supply ground wire with a WIRE NUT. Carefully tuck wires back into the JUNCTION BOX.

- 4. Attach the CANOPY to the CROSS BAR through screw holes, and secure it with MOUNTING NUTS.
- 5. Attach the GLASS SHADE to the LAMP HOLDER and secure it with PLASTIC WASHER and SOCKET RING.
- 6. Install BULB (not included). See relamping label at socket area or packaging for maximum allowed wattage.