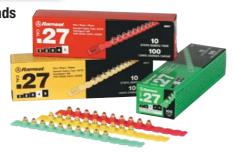

#### To use the Cobra+ Tool:

The Cobra+ Tool uses the same pins as the other Ramset Tools, but it is designed to use .27 cal. 10 shot strip loads. This makes the tool more powerful and faster to use for multiple fastenings.

### .27 Cal. Strip Loads

- Power increases up to Red
- 10-shots per strip increases speed
- Highest quality **Powder Loads**