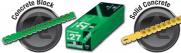

### .22 Cal. Single Shot Loads

- Power increases up to Yellow
- Highest quality Powder Loads
- Complete burn keeps the tool clean

#### All loads available in 3 power levels

### .27 Cal. Strip Loads

- Power increases up to Red
- 10-shots per strip increases speed
- Highest quality **Powder Loads**