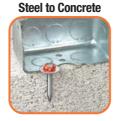

### Choose the right pin:

All Ramset Pins are the same diameter, but they are available in a variety of different lengths, with and without washers.

Choose a pin that is long enough to penetrate at least 1" into concrete and at least 3/16" through steel.

Harder substrates require higher power levels, but pins should <u>not</u> be overdriven.