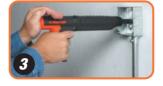

Press the tool firmly against the item you want to fasten, compressing the barrel. Pull the trigger to fire the tool.

NOTE: To fire the Hammer-Shot Tool, strike the firing pin button with a 1 lb. hammer.