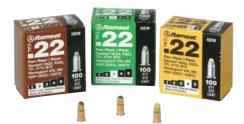

## Choose the right load:

All Ramset tools stocked at The Home Depot (except Cobra+) use .22 caliber single shot loads.

Loads are available in three color-coded power levels which determine how much force will drive the pin.

### .22 Cal. Single Shot Loads

- Power increases up to Yellow
- Highest quality Powder Loads
- Complete burn keeps the tool clean

#### All loads available in 3 power levels