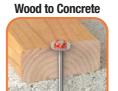

### Choose the right pin:

All Ramset Pins are the same diameter, but they are available in a variety of different lengths, with and without washers.

Choose a pin that is long enough to penetrate at least 1" into concrete and at least 3/16" through steel.

Harder substrates require higher power levels, but pins should <u>not</u> be overdriven.