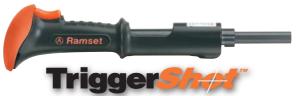

- Economical mid-range .22 cal. tool
- No hammer needed to operate
- Longer tool life (vs. hammer tool)
- Accepts up to a 3" Washered Pin

- Noise reduction by up to 30%
- Speed-eject grip
- Improved ergonomic handle
- Accepts up to a 3" Washered Pin