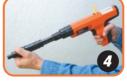

#### To use the Cobra+ Tool:

The Cobra+ Tool uses the same pins as the other Ramset Tools, but it is designed to use .27 cal. 10 shot strip loads. This makes the tool more powerful and faster to use for multiple fastenings.

The Cobra+ Tool also features an adjustable power level for optimal penetration into the base material.