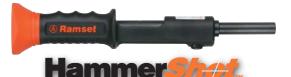

Press the tool firmly against the item you want to fasten, compressing the barrel. Pull the trigger to fire the tool.

NOTE: To fire the Hammer-Shot Tool, strike the firing pin button with a 1 lb. hammer.

- Economical mid-range .22 cal. tool
- No hammer needed to operate
- Longer tool life (vs. hammer tool)
- Accepts up to a 3" Washered Pin

- Noise reduction by up to 30%
- Speed-eject grip
- Improved ergonomic handle
- Accepts up to a 3" Washered Pin

- Entry level DIY .22 cal. tool
- A 1lb. hammer is needed to operate
- Improved user benefits (New!)
  - Impact-resistant handle
  - Contoured finger grooves
- Larger, tamper-proof strike point
- Accepts up to a 2-1/2" Washered Pin