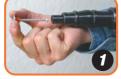

# To use Ramset Single Shot Tools:

Insert a pin into the tip of the barrel. The orange flutes center the pin and hold it in place.

Insert a single load into the chamber with the rounded tip facing forward. Pull the barrel back to close the tool.