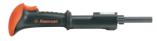

#### To use the Cobra+ Tool:

The Cobra+ Tool uses the same pins as the other Ramset Tools, but it is designed to use .27 cal. 10 shot strip loads. This makes the tool more powerful and faster to use for multiple fastenings.

The Cobra+ Tool also features an adjustable power level for optimal penetration into the base material.