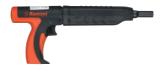

- Economical mid-range .22 cal. tool
- No hammer needed to operate
- Longer tool life (vs. hammer tool)
- Accepts up to a 3" Washered Pin

- Noise reduction by up to 30%
- Speed-eject grip
- Improved ergonomic handle
- Accepts up to a 3" Washered Pin

- Entry level DIY .22 cal. tool
- A 1lb. hammer is needed to operate
- Improved user benefits (New!)
  - Impact-resistant handle
  - Contoured finger grooves
- Larger, tamper-proof strike point
- Accepts up to a 2-1/2" Washered Pin