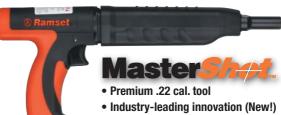

- Economical mid-range .22 cal. tool
- No hammer needed to operate
- Longer tool life (vs. hammer tool)
- Accepts up to a 3" Washered Pin

- Noise reduction by up to 30%
- Speed-eject grip
- Improved ergonomic handle
- Accepts up to a 3" Washered Pin