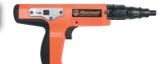

#### To use the Cobra+ Tool:

The Cobra+ Tool uses the same pins as the other Ramset Tools, but it is designed to use .27 cal. 10 shot strip loads. This makes the tool more powerful and faster to use for multiple fastenings.

The Cobra+ Tool also features an adjustable power level for optimal penetration into the base material.

## **POWDER FASTENING SYSTEMS**

- Adjustable Power Level (New!)
- Increases speed and efficiency
- Reduce power up to two levels
- \$400 for other like tools (vs. \$199)
- Fires 10 shot strip loads
- Accepts up to a 3" Non-Washered Pin