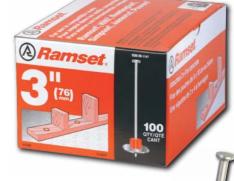

### Choose the right pin:

All Ramset Pins are the same diameter, but they are available in a variety of different lengths, with and without washers.

Choose a pin that is long enough to penetrate at least 1" into concrete and at least 3/16" through steel.

## Ramset P.A.T. Fasteners

- Industry leading manufacturing with high quality steel ensures reliability
- Building Code **Approved**
- Solutions for **ACQ** applications
- · Wide range of fasteners
- Available with or without washers

Available in a full range of sizes: