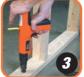

Press the tool firmly against the item you want to fasten, compressing the barrel. Pull the trigger to fire the tool.

NOTE: To fire the Hammer-Shot Tool, strike the firing pin button with a 1 lb. hammer.