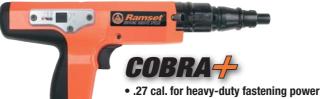

#### To use the Cobra+ Tool:

The Cobra+ Tool uses the same pins as the other Ramset Tools, but it is designed to use .27 cal. 10 shot strip loads. This makes the tool more powerful and faster to use for multiple fastenings.

The Cobra+ Tool also features an adjustable power level for optimal penetration into the base material.

## **POWDER FASTENING SYSTEMS**

- Adjustable Power Level (New!)
- Increases speed and efficiency
- Reduce power up to two levels
- \$400 for other like tools (vs. \$199)
- Fires 10 shot strip loads
- Accepts up to a 3" Non-Washered Pin