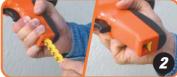

# To use Ramset Single Shot Tools:

Insert a pin into the tip of the barrel. The orange flutes center the pin and hold it in place.

Insert a single load into the chamber with the rounded tip facing forward. Pull the barrel back to close the tool.

Press the tool firmly against the item you want to fasten, compressing the barrel. Pull the trigger to fire the tool.

NOTE: To fire the Hammer-Shot Tool, strike the firing pin button with a 1 lb. hammer.