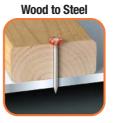

### Choose the right pin:

All Ramset Pins are the same diameter, but they are available in a variety of different lengths, with and without washers.

Choose a pin that is long enough to penetrate at least 1" into concrete and at least 3/16" through steel.

Harder substrates require higher power levels, but pins should <u>not</u> be overdriven.