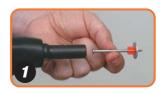

# To use Ramset Single Shot Tools:

Insert a pin into the tip of the barrel. The orange flutes center the pin and hold it in place.

Insert a single load into the chamber with the rounded tip facing forward. Pull the barrel back to close the tool.