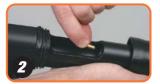

# To use Ramset Single Shot Tools:

Insert a pin into the tip of the barrel. The orange flutes center the pin and hold it in place.

Insert a single load into the chamber with the rounded tip facing forward. Pull the barrel back to close the tool.