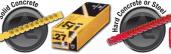

### .22 Cal. Single Shot Loads

- Power increases up to Yellow
- Highest quality Powder Loads
- Complete burn keeps the tool clean

#### All loads available in 3 power levels

### .27 Cal. Strip Loads

- Power increases up to Red
- 10-shots per strip increases speed
- Highest quality **Powder Loads**