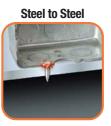

### Choose the right pin:

All Ramset Pins are the same diameter, but they are available in a variety of different lengths, with and without washers.

Choose a pin that is long enough to penetrate at least 1" into concrete and at least 3/16" through steel.

Harder substrates require higher power levels, but pins should <u>not</u> be overdriven.