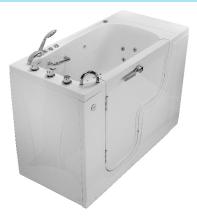

### Transfer Hydro Massage Walk In Bathtub

(Wheelchair Accessible)

OLA3052H-L Left Drain

Actual Size: 29.5'' W x 52'' L x 42'' H Shipping Size: 32'' W x 54'' L x 50'' H

Shipping Weight: 300lbs. Net Weight: 220lbs.

based on in-house water pressure

OLA3052H-R Right Drain