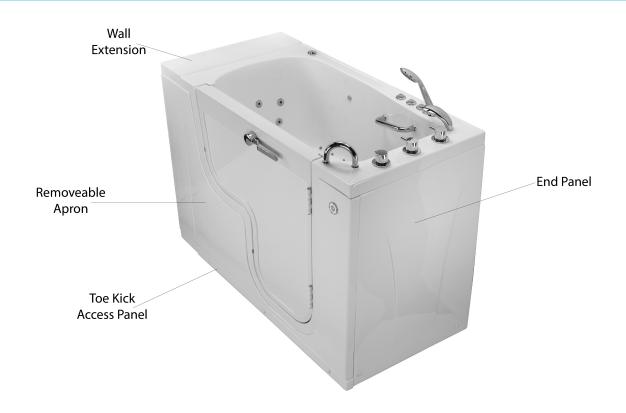

### **Included Features:**

- 1. Acrylic Tub Shell:
  - · High quality acrylic
  - Excellent color uniformity
  - High Gloss White Finish
  - Fiberglass Reinforced
- 2. Low threshold step in 7"
- 3. Stainless Steel Frame with Adjustable Leveling Legs
- 4. Seat: 22'' W x 17'' H x 19'' L
- 5. One (1) front and one (1) end removable access panels
- Wall and deck mounted stainless steel safety grab bar in plated chrome finish
- 7. LED multiple color chromatherapy light (.04AMP)
- 8. L-shaped door for wheelchair accessible
- 9. Hydro Massage System: (5AMP 6000W)
  - Six (6) adjustable and seven (7) fixed hydro jets
  - Hydro massage air flow intensity control
  - In-line water heater (5.5AMP 650W)
  - On/Off push control
- 10. Five-Piece thermostatic faucet set (chrome finish)
  - Thermostatic control valve
  - Two (2) 2-way diverters with extension handles
  - Pull out, hand held, chrome plated shower with 5 ft. retractable stainless steel braided hose

### Plumbing:

- Two (2) x 5' long stainless steel braided water supply lines with 3/4" IPS connectors
- Two (2) x 2" floor drains
- Two (2) PVC 2" drain elbows