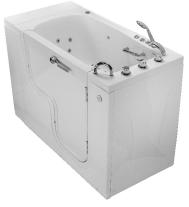

### Transfer Hydro Massage Walk In Bathtub

(Wheelchair Accessible)

OLA3052H-L Left Drain

Actual Size: 29.5'' W x 52'' L x 42'' H Shipping Size: 32'' W x 54'' L x 50'' H

Shipping Weight: 300lbs. Net Weight: 220lbs.

based on in-house water pressure

OLA3052H-R Right Drain