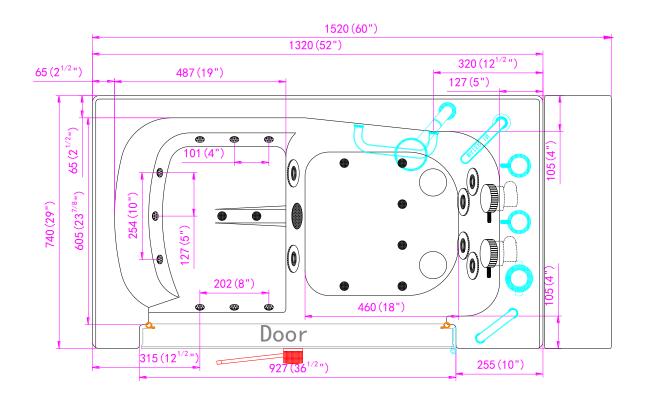

### Transfer Hydro Massage Walk In Bathtub

(Wheelchair Accessible)

OLA3052H-L Left Drain

Actual Size: 29.5'' W x 52'' L x 42'' H Shipping Size: 32'' W x 54'' L x 50'' H

Shipping Weight: 300lbs. Net Weight: 220lbs.

Water Capacity: 90 gal. US (unoccupied)

55-75 gal. US (occupied)

Approx. Drain Time: +/- 2 minutes (unoccupied bathtub)

at ideal home plumbing conditions

Approx. Fill Time: +/- 14 minutes (unoccupied bathtub)

based on in-house water pressure

OLA3052H-R Right Drain

### **Options:**

• Left or Right Hinged Door

### **Included Features:**

- 1. Acrylic Tub Shell:
  - · High quality acrylic
  - Excellent color uniformity
  - High Gloss White Finish
  - Fiberglass Reinforced
- 2. Low threshold step in 7"
- 3. Stainless Steel Frame with Adjustable Leveling Legs
- 4. Seat: 22'' W x 17'' H x 19'' L
- 5. One (1) front and one (1) end removable access panels
- Wall and deck mounted stainless steel safety grab bar in plated chrome finish
- 7. LED multiple color chromatherapy light (.04AMP)
- 8. L-shaped door for wheelchair accessible
- 9. Hydro Massage System: (5AMP 6000W)
  - Six (6) adjustable and seven (7) fixed hydro jets
  - Hydro massage air flow intensity control
  - In-line water heater (5.5AMP 650W)
  - On/Off push control
- 10. Five-Piece thermostatic faucet set (chrome finish)
  - Thermostatic control valve
  - Two (2) 2-way diverters with extension handles
  - Pull out, hand held, chrome plated shower with 5 ft. retractable stainless steel braided hose

### Plumbing:

- Two (2) x 5' long stainless steel braided water supply lines with 3/4" IPS connectors
- Two (2) x 2" floor drains
- Two (2) PVC 2" drain elbows

### Electrical:

Electrical requirement is one dedicated 120 V electrical line with a 20AMP GFCI standard three prong outlet