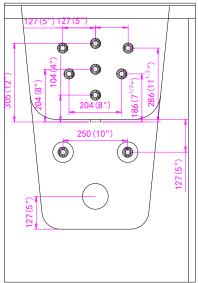

### **Included Features:**

- 1. Acrylic Tub Shell:
  - · High quality acrylic
  - Excellent color uniformity
  - High Gloss White Finish
  - Fiberglass Reinforced
- 2. Low threshold step in 7"
- 3. Stainless Steel Frame with Adjustable Leveling Legs
- 4. Seat: 22'' W x 17'' H x 19'' L
- 5. One (1) front and one (1) end removable access panels
- Wall and deck mounted stainless steel safety grab bar in plated chrome finish
- 7. LED multiple color chromatherapy light (.04AMP)
- 8. L-shaped door for wheelchair accessible
- 9. Hydro Massage System: (5AMP 6000W)
  - Six (6) adjustable and seven (7) fixed hydro jets
  - Hydro massage air flow intensity control
  - In-line water heater (5.5AMP 650W)
  - On/Off push control
- 10. Five-Piece thermostatic faucet set (chrome finish)
  - Thermostatic control valve
  - Two (2) 2-way diverters with extension handles
  - Pull out, hand held, chrome plated shower with 5 ft. retractable stainless steel braided hose