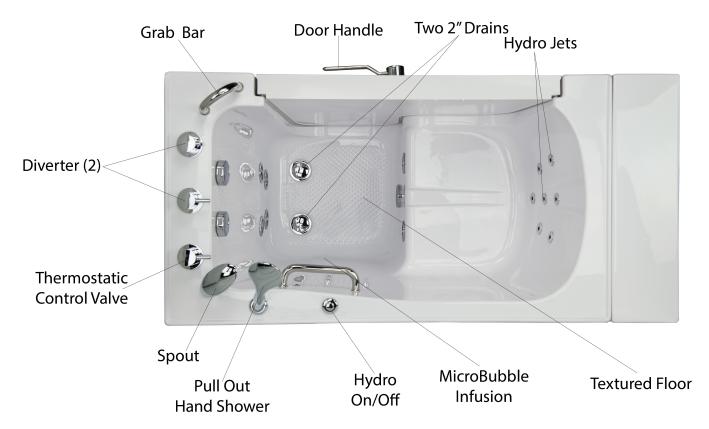

### **Included Features:**

- 1. Acrylic Tub Shell:
  - · High quality acrylic
  - Excellent color uniformity
  - High Gloss White Finish
  - Fiberglass Reinforced
- 2. Low threshold step in 7"
- 3. Stainless Steel Frame with Adjustable Leveling Legs
- 4. Seat: 22'' W x 17'' H x 19'' L
- 5. One (1) front and one (1) end removable access panels
- Wall and deck mounted stainless steel safety grab bar in plated chrome finish
- 7. LED multiple color chromatherapy light (.04AMP)
- 8. L-shaped door for wheelchair accessible
- 9. Hydro Massage System: (5AMP 6000W)
  - Six (6) adjustable and seven (7) fixed hydro jets
  - Hydro massage air flow intensity control
  - In-line water heater (5.5AMP 650W)
  - On/Off push control
- 10. Five-Piece thermostatic faucet set (chrome finish)
  - Thermostatic control valve
  - Two (2) 2-way diverters with extension handles
  - Pull out, hand held, chrome plated shower with 5 ft. retractable stainless steel braided hose

### Plumbing:

- Two (2) x 5' long stainless steel braided water supply lines with 3/4" IPS connectors
- Two (2) x 2" floor drains
- Two (2) PVC 2" drain elbows