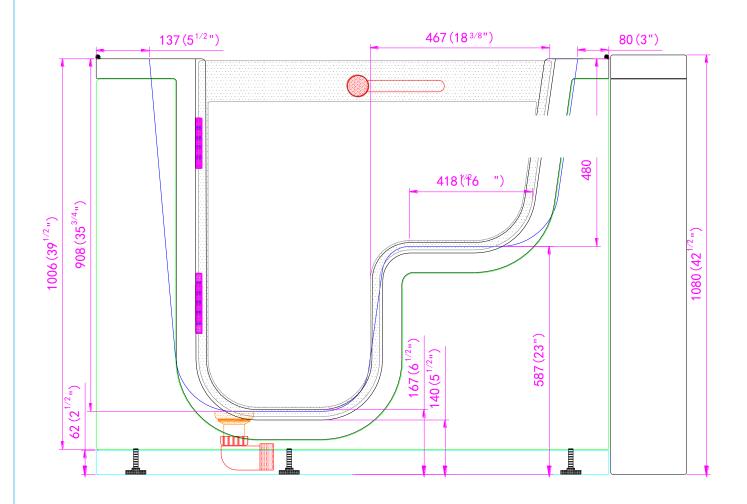

### Transfer Hydro Massage Walk In Bathtub

(Wheelchair Accessible)

OLA3052H-L Left Drain

Actual Size: 29.5'' W x 52'' L x 42'' H Shipping Size: 32'' W x 54'' L x 50'' H

Shipping Weight: 300lbs. Net Weight: 220lbs.

### **Included Features:**

- 1. Acrylic Tub Shell:
  - · High quality acrylic
  - Excellent color uniformity
  - High Gloss White Finish
  - Fiberglass Reinforced
- 2. Low threshold step in 7"
- 3. Stainless Steel Frame with Adjustable Leveling Legs
- 4. Seat: 22'' W x 17'' H x 19'' L
- 5. One (1) front and one (1) end removable access panels
- Wall and deck mounted stainless steel safety grab bar in plated chrome finish
- 7. LED multiple color chromatherapy light (.04AMP)
- 8. L-shaped door for wheelchair accessible
- 9. Hydro Massage System: (5AMP 6000W)
  - Six (6) adjustable and seven (7) fixed hydro jets
  - Hydro massage air flow intensity control
  - In-line water heater (5.5AMP 650W)
  - On/Off push control
- 10. Five-Piece thermostatic faucet set (chrome finish)
  - Thermostatic control valve
  - Two (2) 2-way diverters with extension handles
  - Pull out, hand held, chrome plated shower with 5 ft. retractable stainless steel braided hose