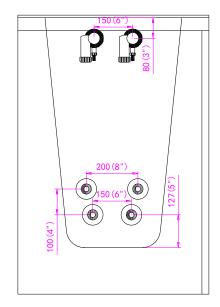

### **Included Features:**

- 1. Acrylic Tub Shell:
  - · High quality acrylic
  - Excellent color uniformity
  - High Gloss White Finish
  - Fiberglass Reinforced
- 2. Low threshold step in 7"
- 3. Stainless Steel Frame with Adjustable Leveling Legs
- 4. Seat: 22'' W x 17'' H x 19'' L
- 5. One (1) front and one (1) end removable access panels
- Wall and deck mounted stainless steel safety grab bar in plated chrome finish
- 7. LED multiple color chromatherapy light (.04AMP)
- 8. L-shaped door for wheelchair accessible
- 9. Hydro Massage System: (5AMP 6000W)
  - Six (6) adjustable and seven (7) fixed hydro jets
  - Hydro massage air flow intensity control
  - In-line water heater (5.5AMP 650W)
  - On/Off push control
- 10. Five-Piece thermostatic faucet set (chrome finish)
  - Thermostatic control valve
  - Two (2) 2-way diverters with extension handles
  - Pull out, hand held, chrome plated shower with 5 ft. retractable stainless steel braided hose