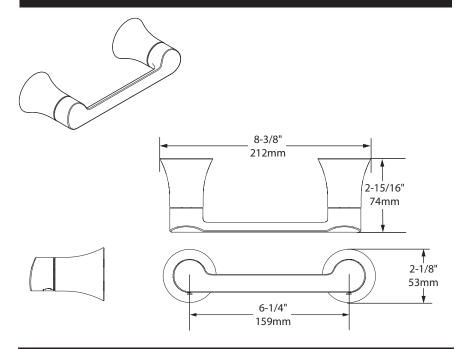

## **Moen Accessories Technical Specification**

# Paper Holder

YB0208

## Stock Numbers:

- □ YB0208CH Paper Holder Chrome
- YB0208BN Paper Holder
  Brushed Nickel
- YB0208BL Paper Holder
  Matte Black

#### **Materials:**

Paper Holder is constructed of zinc.

#### **Dimensions:**



### **Installation Instructions:**

- 1. Position the mounting template on the wall in the desired location.
- 2. Using a level, align the template and tape it to the wall.
- 3. Using the horizontal holes for drywall installation OR the vertical holes for installation into a stud, mark the hole locations at each mounting post for your corresponding product OR drill two 1/4" pilot holes at the corresponding location.
- 4. Remove the template from the wall.
- Using a #2 Phillips head screwdriver, screw the provided anchors into the wall until flush.
- 6. Remove mounting post from the product assemblies by loosening each set screw with the provided hex wrench.
- 7. One at a time, place each mounting post over the anchors (with the arrow facing up) and insert provided screws through the post