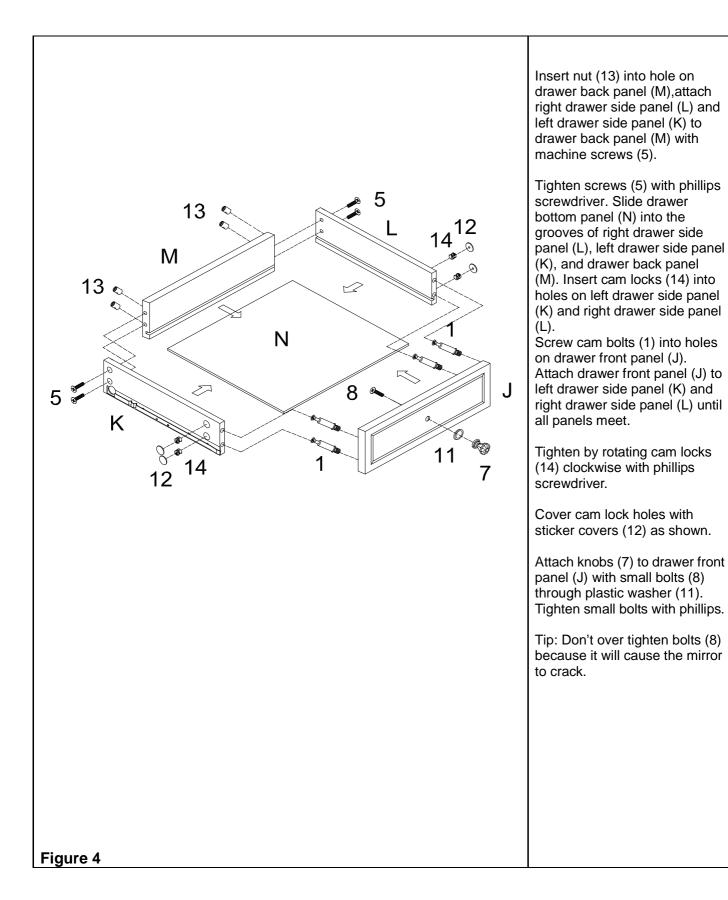

## **ASSEMBLY INSTRUCTION**

For assistance with assembly contact: Southern Enterprises, Inc. Customer Service 1-800-633-5096 <u>service@seidal.com</u>

www.seidal.com

PO#:

| 10                                                                                                                                                                                                                           | Quantity<br>of 12 | 11             | Quantity<br>of 3                                                                      | 12            | Quantity<br>of 26 |
|------------------------------------------------------------------------------------------------------------------------------------------------------------------------------------------------------------------------------|-------------------|----------------|---------------------------------------------------------------------------------------|---------------|-------------------|
| E INMUNUP                                                                                                                                                                                                                    |                   |                |                                                                                       |               |                   |
| screw (for hinge and Ma<br>Dia1/8"x1/2"L                                                                                                                                                                                     | gnet)             | plastic washer |                                                                                       | sticker cover |                   |
| 13                                                                                                                                                                                                                           | Quantity<br>of 4  | 14             | Quantity<br>of 4                                                                      |               |                   |
| nut                                                                                                                                                                                                                          |                   | Cam lock       |                                                                                       |               |                   |
| <b>Care and Cleaning Instructions:</b><br>Before using, wipe with a clean, dry cloth.<br>Periodically apply furniture wax to renew<br>the finish. Avoid rubbing or scratching the<br>surface with rough or abrasive objects. |                   |                | For replacement parts or questions, please<br>Call Customer Service at 1-800-633-5096 |               |                   |
| Assembly Tool R<br>Screwdriver (No                                                                                                                                                                                           |                   |                | 6                                                                                     |               |                   |