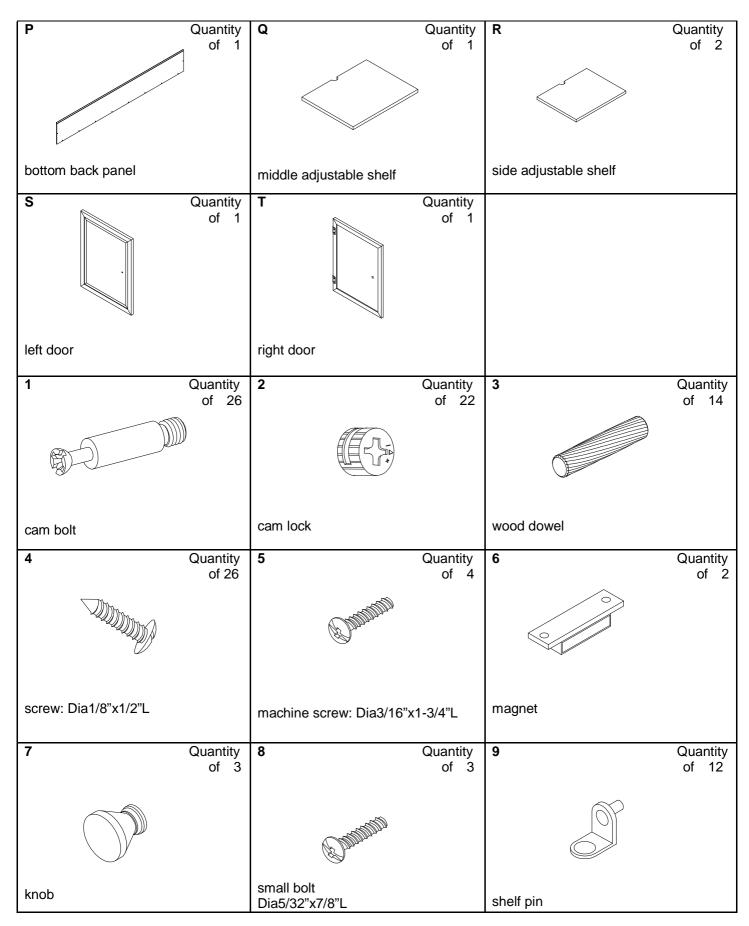

## **ASSEMBLY INSTRUCTION**

For assistance with assembly contact: Southern Enterprises, Inc. Customer Service 1-800-633-5096 <u>service@seidal.com</u>

www.seidal.com

PO#:

| 10                                                                                                                                                                                                                           | Quantity<br>of 12 | 11             | Quantity<br>of 3                                                                      | 12            | Quantity<br>of 26 |
|------------------------------------------------------------------------------------------------------------------------------------------------------------------------------------------------------------------------------|-------------------|----------------|---------------------------------------------------------------------------------------|---------------|-------------------|
| E INMUNUP                                                                                                                                                                                                                    |                   |                |                                                                                       |               |                   |
| screw (for hinge and Ma<br>Dia1/8"x1/2"L                                                                                                                                                                                     | gnet)             | plastic washer |                                                                                       | sticker cover |                   |
| 13                                                                                                                                                                                                                           | Quantity<br>of 4  | 14             | Quantity<br>of 4                                                                      |               |                   |
| nut                                                                                                                                                                                                                          |                   | Cam lock       |                                                                                       |               |                   |
| <b>Care and Cleaning Instructions:</b><br>Before using, wipe with a clean, dry cloth.<br>Periodically apply furniture wax to renew<br>the finish. Avoid rubbing or scratching the<br>surface with rough or abrasive objects. |                   |                | For replacement parts or questions, please<br>Call Customer Service at 1-800-633-5096 |               |                   |
| Assembly Tool R<br>Screwdriver (No                                                                                                                                                                                           |                   |                | 6                                                                                     |               |                   |