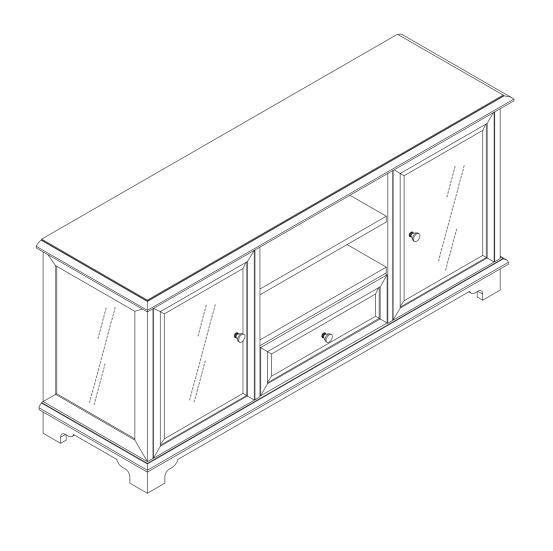

## MS915800TX

## Mirage TV/ Media Stand- Silver

## 

The top shelf is intended for a flat screen television with a maximum overall width of 50" and supports up to 175 lb.

The top shelf is NOT INTENDED for tube televisions.

Each center shelf should not be loaded with more than 20 lb. Each side shelf should not be loaded with more than 15 lb. the drawer box should not be loaded with more than 15 lb