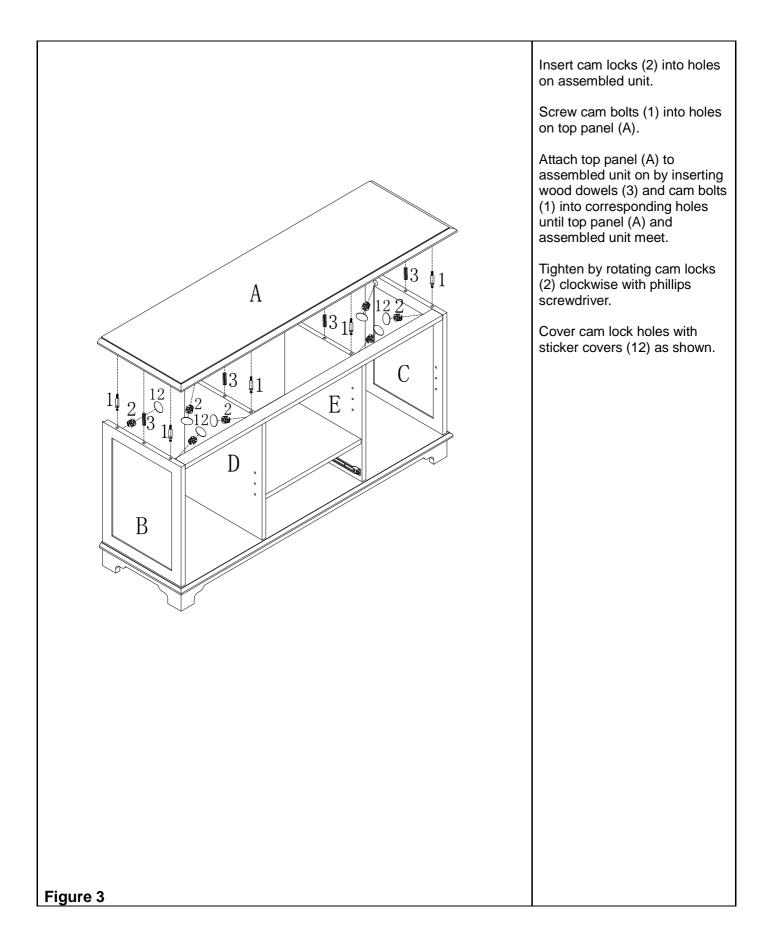

## **ASSEMBLY INSTRUCTION**

For assistance with assembly contact: Southern Enterprises, Inc. Customer Service 1-800-633-5096 <u>service@seidal.com</u>

www.seidal.com

PO#:

| 10                                                                                                                                                                                                                           | Quantity<br>of 12 | 11             | Quantity<br>of 3                                                                      | 12            | Quantity<br>of 26 |
|------------------------------------------------------------------------------------------------------------------------------------------------------------------------------------------------------------------------------|-------------------|----------------|---------------------------------------------------------------------------------------|---------------|-------------------|
| E INMUNUP                                                                                                                                                                                                                    |                   |                |                                                                                       |               |                   |
| screw (for hinge and Ma<br>Dia1/8"x1/2"L                                                                                                                                                                                     | gnet)             | plastic washer |                                                                                       | sticker cover |                   |
| 13                                                                                                                                                                                                                           | Quantity<br>of 4  | 14             | Quantity<br>of 4                                                                      |               |                   |
| nut                                                                                                                                                                                                                          |                   | Cam lock       |                                                                                       |               |                   |
| <b>Care and Cleaning Instructions:</b><br>Before using, wipe with a clean, dry cloth.<br>Periodically apply furniture wax to renew<br>the finish. Avoid rubbing or scratching the<br>surface with rough or abrasive objects. |                   |                | For replacement parts or questions, please<br>Call Customer Service at 1-800-633-5096 |               |                   |
| Assembly Tool R<br>Screwdriver (No                                                                                                                                                                                           |                   |                | 6                                                                                     |               |                   |