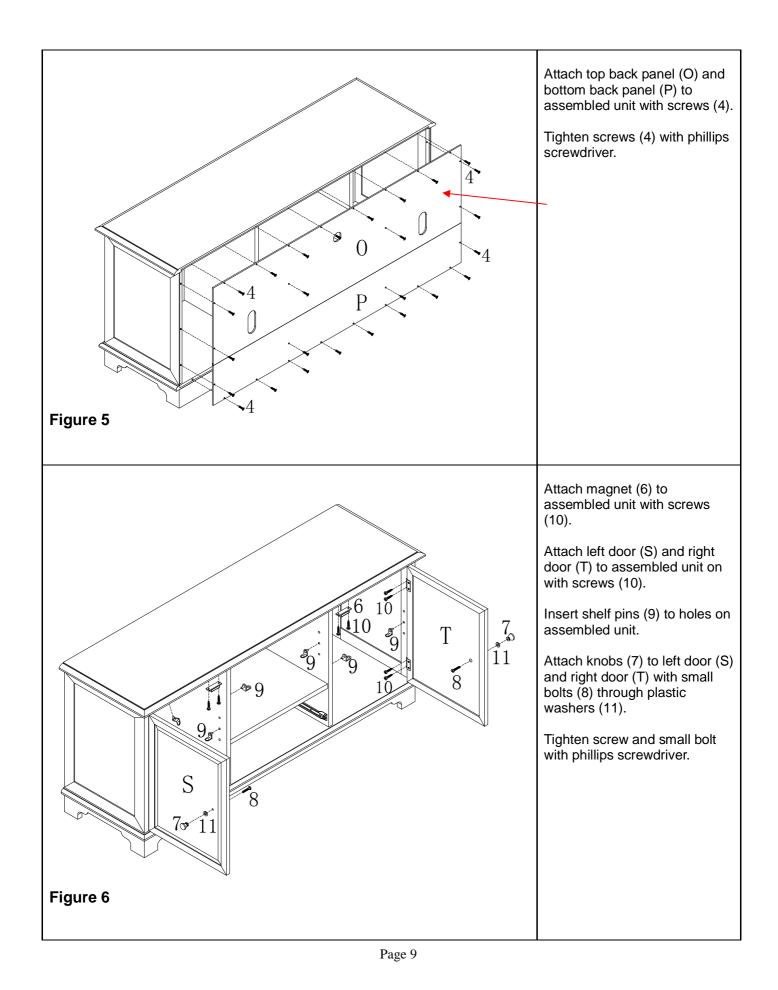

## **ASSEMBLY INSTRUCTION**

For assistance with assembly contact: Southern Enterprises, Inc. Customer Service 1-800-633-5096 <u>service@seidal.com</u>

www.seidal.com

PO#:

| 10                                                                                                                                                                                                                           | Quantity<br>of 12 | 11             | Quantity<br>of 3                                                                      | 12            | Quantity<br>of 26 |
|------------------------------------------------------------------------------------------------------------------------------------------------------------------------------------------------------------------------------|-------------------|----------------|---------------------------------------------------------------------------------------|---------------|-------------------|
| E INMUNUP                                                                                                                                                                                                                    |                   |                |                                                                                       |               |                   |
| screw (for hinge and Ma<br>Dia1/8"x1/2"L                                                                                                                                                                                     | gnet)             | plastic washer |                                                                                       | sticker cover |                   |
| 13                                                                                                                                                                                                                           | Quantity<br>of 4  | 14             | Quantity<br>of 4                                                                      |               |                   |
| nut                                                                                                                                                                                                                          |                   | Cam lock       |                                                                                       |               |                   |
| <b>Care and Cleaning Instructions:</b><br>Before using, wipe with a clean, dry cloth.<br>Periodically apply furniture wax to renew<br>the finish. Avoid rubbing or scratching the<br>surface with rough or abrasive objects. |                   |                | For replacement parts or questions, please<br>Call Customer Service at 1-800-633-5096 |               |                   |
| Assembly Tool R<br>Screwdriver (No                                                                                                                                                                                           |                   |                | 6                                                                                     |               |                   |