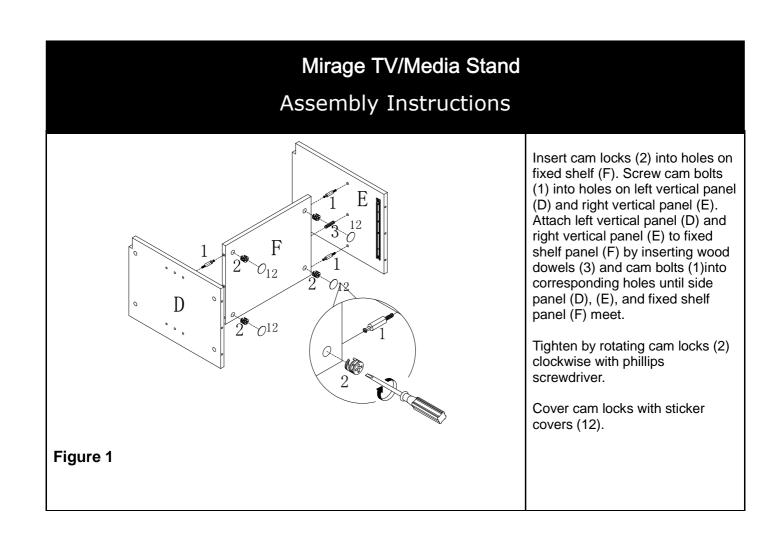

## **ASSEMBLY INSTRUCTION**

For assistance with assembly contact: Southern Enterprises, Inc. Customer Service 1-800-633-5096 <u>service@seidal.com</u>

www.seidal.com

PO#:

| 10                                                                                                                                                                                                                           | Quantity<br>of 12 | 11             | Quantity<br>of 3                                                                      | 12            | Quantity<br>of 26 |
|------------------------------------------------------------------------------------------------------------------------------------------------------------------------------------------------------------------------------|-------------------|----------------|---------------------------------------------------------------------------------------|---------------|-------------------|
| E INMUNUP                                                                                                                                                                                                                    |                   |                |                                                                                       |               |                   |
| screw (for hinge and Ma<br>Dia1/8"x1/2"L                                                                                                                                                                                     | gnet)             | plastic washer |                                                                                       | sticker cover |                   |
| 13                                                                                                                                                                                                                           | Quantity<br>of 4  | 14             | Quantity<br>of 4                                                                      |               |                   |
| nut                                                                                                                                                                                                                          |                   | Cam lock       |                                                                                       |               |                   |
| <b>Care and Cleaning Instructions:</b><br>Before using, wipe with a clean, dry cloth.<br>Periodically apply furniture wax to renew<br>the finish. Avoid rubbing or scratching the<br>surface with rough or abrasive objects. |                   |                | For replacement parts or questions, please<br>Call Customer Service at 1-800-633-5096 |               |                   |
| Assembly Tool R<br>Screwdriver (No                                                                                                                                                                                           |                   |                | 6                                                                                     |               |                   |