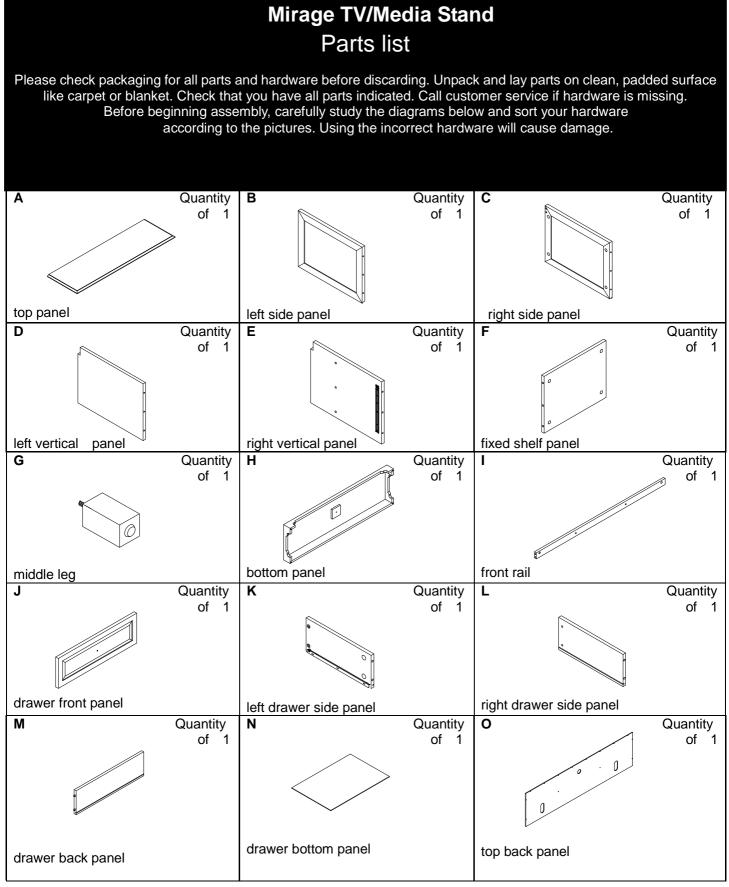

## **ASSEMBLY INSTRUCTION**

For assistance with assembly contact: Southern Enterprises, Inc. Customer Service 1-800-633-5096 <u>service@seidal.com</u>

www.seidal.com

PO#:

| 10                                                                                                                                                                                                                           | Quantity<br>of 12 | 11             | Quantity<br>of 3                                                                      | 12            | Quantity<br>of 26 |
|------------------------------------------------------------------------------------------------------------------------------------------------------------------------------------------------------------------------------|-------------------|----------------|---------------------------------------------------------------------------------------|---------------|-------------------|
| E INMUNUP                                                                                                                                                                                                                    |                   |                |                                                                                       |               |                   |
| screw (for hinge and Ma<br>Dia1/8"x1/2"L                                                                                                                                                                                     | gnet)             | plastic washer |                                                                                       | sticker cover |                   |
| 13                                                                                                                                                                                                                           | Quantity<br>of 4  | 14             | Quantity<br>of 4                                                                      |               |                   |
| nut                                                                                                                                                                                                                          |                   | Cam lock       |                                                                                       |               |                   |
| <b>Care and Cleaning Instructions:</b><br>Before using, wipe with a clean, dry cloth.<br>Periodically apply furniture wax to renew<br>the finish. Avoid rubbing or scratching the<br>surface with rough or abrasive objects. |                   |                | For replacement parts or questions, please<br>Call Customer Service at 1-800-633-5096 |               |                   |
| Assembly Tool R<br>Screwdriver (No                                                                                                                                                                                           |                   |                | 6                                                                                     |               |                   |