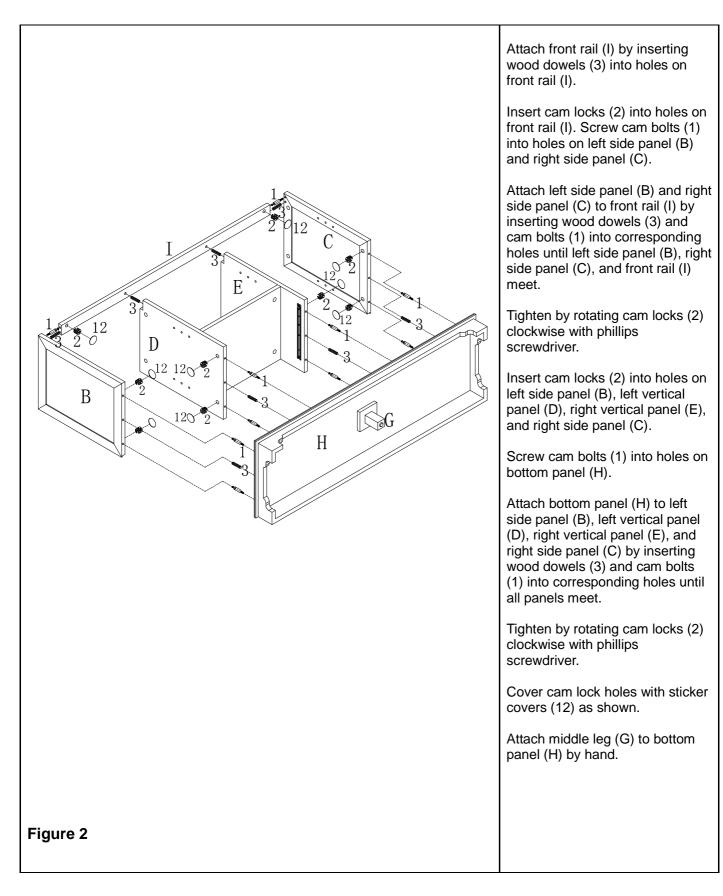

## **ASSEMBLY INSTRUCTION**

For assistance with assembly contact: Southern Enterprises, Inc. Customer Service 1-800-633-5096 <u>service@seidal.com</u>

www.seidal.com

PO#:

| 10                                                                                                                                                                                                                           | Quantity<br>of 12 | 11             | Quantity<br>of 3                                                                      | 12            | Quantity<br>of 26 |
|------------------------------------------------------------------------------------------------------------------------------------------------------------------------------------------------------------------------------|-------------------|----------------|---------------------------------------------------------------------------------------|---------------|-------------------|
| E INMUNUP                                                                                                                                                                                                                    |                   |                |                                                                                       |               |                   |
| screw (for hinge and Ma<br>Dia1/8"x1/2"L                                                                                                                                                                                     | gnet)             | plastic washer |                                                                                       | sticker cover |                   |
| 13                                                                                                                                                                                                                           | Quantity<br>of 4  | 14             | Quantity<br>of 4                                                                      |               |                   |
| nut                                                                                                                                                                                                                          |                   | Cam lock       |                                                                                       |               |                   |
| <b>Care and Cleaning Instructions:</b><br>Before using, wipe with a clean, dry cloth.<br>Periodically apply furniture wax to renew<br>the finish. Avoid rubbing or scratching the<br>surface with rough or abrasive objects. |                   |                | For replacement parts or questions, please<br>Call Customer Service at 1-800-633-5096 |               |                   |
| Assembly Tool R<br>Screwdriver (No                                                                                                                                                                                           |                   |                | 6                                                                                     |               |                   |