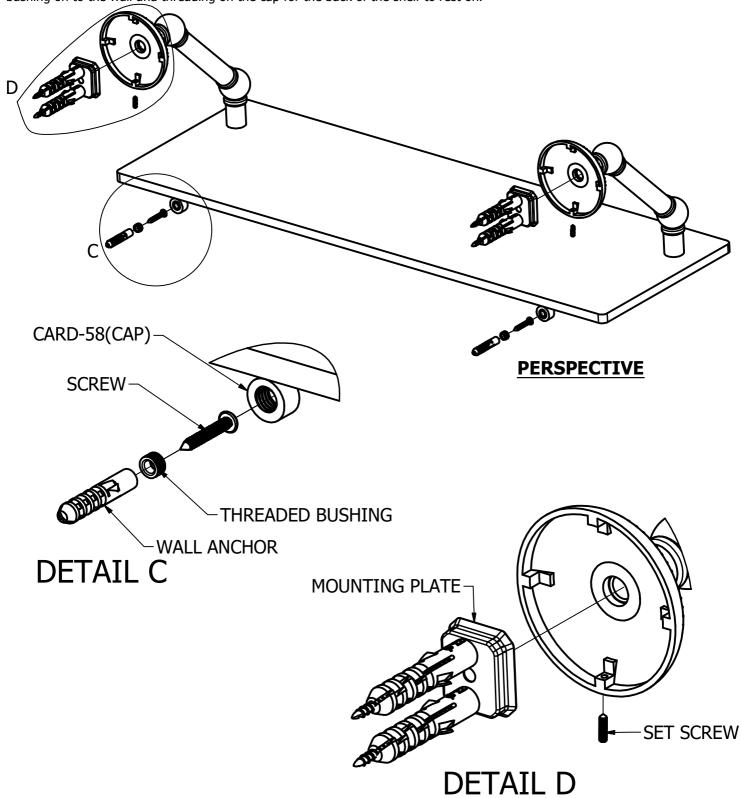

#### (Step1: Attach Bracket to Mounting Plate

Place bracket on mounting plate and secure by tightening set screw as shown below. To secure 2x CARD-58, screw the bushing on to the wall and threading on the cap for the back of the shelf to rest on.