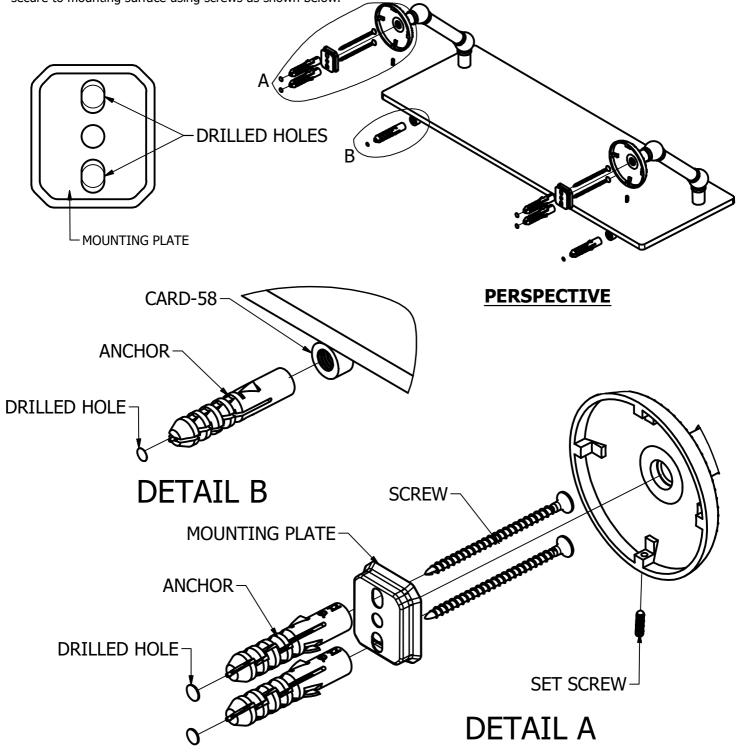

#### **Step1:** Drill Holes in Wall for screws or screw anchors and attached Mounting plate to Wall

Determine your desired location for installation and make a mark for the location of the mounting plate and CARD-58 CAP. Remove mounting plate from backplate by loosening set screw in backplate as pictured below. Place center hole of mounting plate over mark made above. Then also make a mark for 2x CARD-58 CAP under glass 3 inches in from both ends of glass. Make 4 marks where mounting screws will be placed as shown below. Drill hole at each of the mark. (You may substitute other style mounting anchors or screws if desired). Place anchors into the holes made. Place mounting plate over holes and secure to mounting surface using screws as shown below.