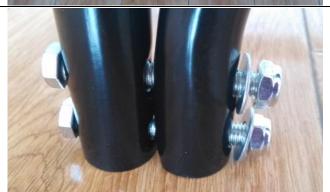

Step 2.1: When assembling, don't forget the washer (part E).

Step 3: Locate the other side fence (part B) and assemble on the other side of the u shape tube (part A) with the bolt (part C), washer (part E) and lock nut (part D). Tighten all the bolts.