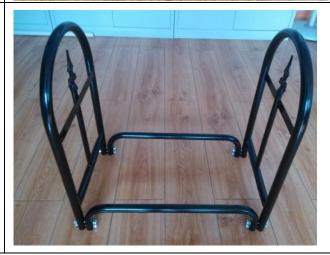

Step 1: Place the U shape tube (part A) <mark>on the floor.</mark> Step 2: Locate one side fence (part B), then connect it on the U Shape Tube

(part A) with a bolt (part C), washer (part E) and lock nut (part D). Do not tighten the bolts.