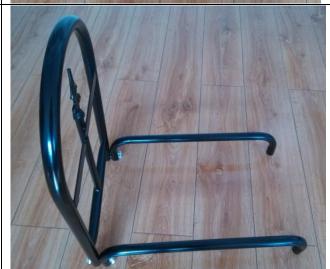

Step 1: Place the U shape tube (part A) <mark>on the floor.</mark> Step 2: Locate one side fence (part B), then connect it on the U Shape Tube

(part A) with a bolt (part C), washer (part E) and lock nut (part D). Do not tighten the bolts.