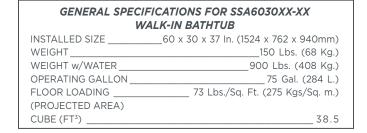

### SSA6030XS-XX Soaking Tub

- Available in White or Biscuit and in Left Hand or Right Hand Door/Drain Configuration
- Watertight door system with a lifetime warranty on the door seal
- · Built-in chair height seat
- Color matched trim and cable driven waste and overflow
- · Built-in safety bar and textured tub floor
- · Premium faucet and handheld showering wand