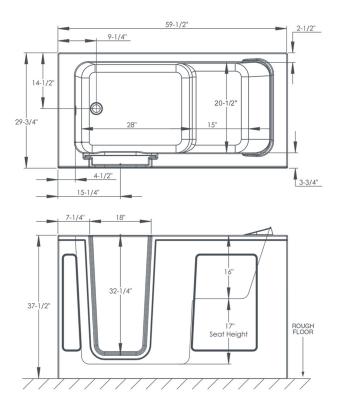

### SSA6030XS-XX Soaking Tub

- Available in White or Biscuit and in Left Hand or Right Hand Door/Drain Configuration
- Watertight door system with a lifetime warranty on the door seal
- · Built-in chair height seat
- Color matched trim and cable driven waste and overflow
- · Built-in safety bar and textured tub floor
- · Premium faucet and handheld showering wand