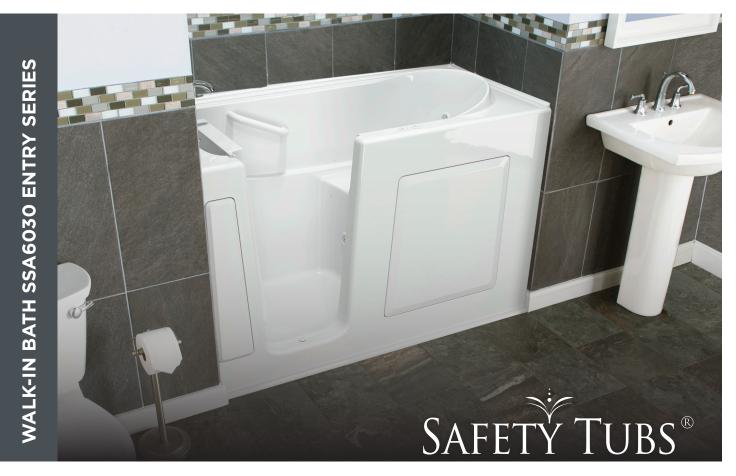

The Safety Tubs 60" x 30" Gelcoat walk-in bath provides the maximum in therapeutic soaking pleasure with the largest water capacity in our product line. The full sized, contoured door with a low door threshold allows ease of entry and exit.

Fully equipped, the Entry Series offers all the latest in safety and comfort features bundled together at one low cost and backed by a lifetime warranty on the door seal, a 10 year warranty on the tub shell and a 5 year warranty on all other components.

## SSA6030 ENTRY SERIES 60" X 30" WALK-IN BATH