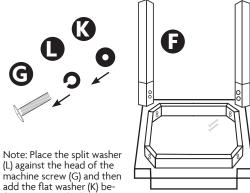

#### 3 - Chair Assembly

Note: Place the split washer (L) against the head of the machine screw (G) and then add the flat washer (K) before screwing the leg on

# 4 - Table Assembly

fore screwing the leg on

Note: Place the split washer (L) against the head of the machine screw (G) and then add the flat washer (K) before screwing the leg on