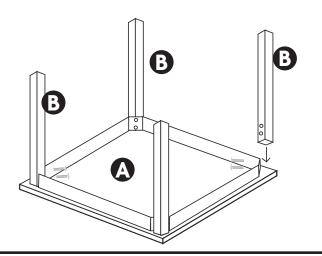

# 4 - Table Assembly

fore screwing the leg on

Note: Place the split washer (L) against the head of the machine screw (G) and then add the flat washer (K) before screwing the leg on