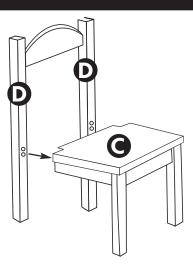

# 1 - Chair Assembly

## 2 - Chair Assembly

#### 3 - Chair Assembly

Note: Place the split washer (L) against the head of the machine screw (G) and then add the flat washer (K) before screwing the leg on