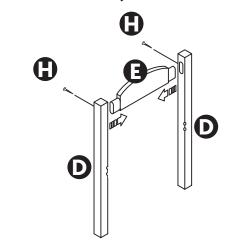

espresso / primary white / grey

#### Wood Table & 2 Chairs

Washers

MAR18HY Made in China

Recommended for ages 3 - 8 years



6600 West Rogers Circle . Suite 13 . Boca Raton . Florida . 33487 phone: 561.995.8940 email: info@tottutors.com website: www.tottutors.com















Screws







L) 24 Split Washers

Please read instructions completely before assembling. Assemble on a soft, smooth area. Adult assembly required. /!\WARNING: CHOKING HAZARD - Small parts NOT for children under 3 years.

# 1 - Chair Assembly



## 2 - Chair Assembly



#### 3 - Chair Assembly



Note: Place the split washer (L) against the head of the machine screw (G) and then add the flat washer (K) before screwing the leg on



# 4 - Table Assembly

fore screwing the leg on



Note: Place the split washer (L) against the head of the machine screw (G) and then add the flat washer (K) before screwing the leg on



## Cleaning

Use only household soap or mild detergent and warm water. Wipe with damp cloth.

Periodically check for loose screws to avoid accidental injury.

Use Allen Wrench (I) for screws when assembling. Do not use power tools. Do not over tighten the screws.