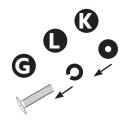

Screws

L) 24 Split Washers

Please read instructions completely before assembling. Assemble on a soft, smooth area. Adult assembly required. /!\WARNING: CHOKING HAZARD - Small parts NOT for children under 3 years.

#### 3 - Chair Assembly

Note: Place the split washer (L) against the head of the machine screw (G) and then add the flat washer (K) before screwing the leg on

# 4 - Table Assembly

fore screwing the leg on

Note: Place the split washer (L) against the head of the machine screw (G) and then add the flat washer (K) before screwing the leg on