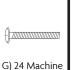

#### 3 - Chair Assembly

Note: Place the split washer (L) against the head of the machine screw (G) and then add the flat washer (K) before screwing the leg on

# 4 - Table Assembly

fore screwing the leg on

Note: Place the split washer (L) against the head of the machine screw (G) and then add the flat washer (K) before screwing the leg on