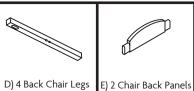

# 1 - Chair Assembly

## 2 - Chair Assembly

#### 3 - Chair Assembly

Note: Place the split washer (L) against the head of the machine screw (G) and then add the flat washer (K) before screwing the leg on