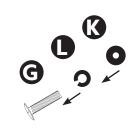

#### 3 - Chair Assembly

Note: Place the split washer (L) against the head of the machine screw (G) and then add the flat washer (K) before screwing the leg on

# 4 - Table Assembly

fore screwing the leg on

Note: Place the split washer (L) against the head of the machine screw (G) and then add the flat washer (K) before screwing the leg on