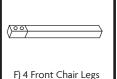

# 1 - Chair Assembly

## 2 - Chair Assembly

#### 3 - Chair Assembly

Note: Place the split washer (L) against the head of the machine screw (G) and then add the flat washer (K) before screwing the leg on