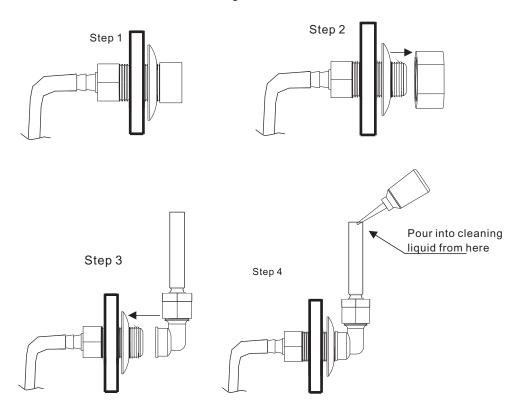

## Self-clean system

#### Cleaning method:

- 1. Clean the steam engine regularly at least once by every 2weeks or after using 20 times.
- 2. Inject citric acid as main cleaning liquid, add 1.5L each time.after 10 minutes, turn on and When the system turns on, press button to start the steam function for about 30seconds and then shut down the system. After vent the stagnant water, repeat 2 or 3 times.
- 3.CAUTION: The system must be shut down before injecting