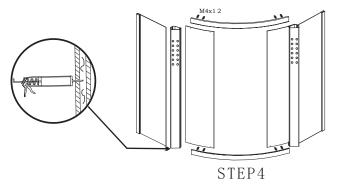

3. Install the shower body
Put the back shower body onto the
tray, fix it.

STEP3

4. Assembly of fixed glass door
Connect the fixed glass door.

## 8. Install spare parts

- A. Finish assembling the whole set,in order to aviod water and steam leaking, except the position of sliding glass door do not use the silicone, the silicone should be used on all else connecting position.
- B. While connecting the cold water pipe and drain pipe, wipe the silicone on the connecting mouth to make it will be connected very well.
- C. Sketch map of pipe connection(show as the picture).
- D. Assembly of spare parts(shower and so on)