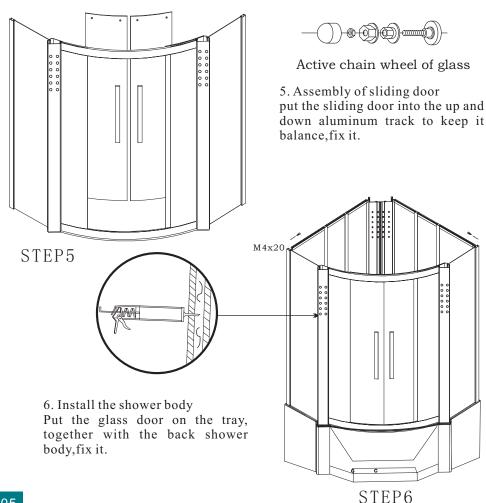

Active chain wheel of glass

- 2. The plug of electronic should be installed above the steam generator and the length of electronic wire not less then 1800MM from the earth.
- 3. There are should be with main power switch for hot and cold water pipe of steam room and the water pipe should be connect to drainage water pipe.
- 4. Install the products according to the diagram of installation When fixed the place for the products.

1.Assembly of tray

If the ground is not smooth, please adjust the nail under the tray to keep the balance of the tray and ground.

STEP1

2 Install the back shower body Connect all the back glass shower body.

3. Install the shower body
Put the back shower body onto the
tray, fix it.

STEP3

4. Assembly of fixed glass door
Connect the fixed glass door.