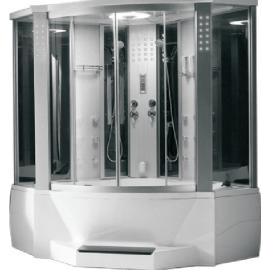

# INSTALL DIRECTION

STEAM BATHROOM

MODEL: WS-701

Your best choice!

- No advanced advice will be submit before we change our design and size.
- The pictures may be a little different from the real products.
- Our company keep the final explanation right.

#### CONSTRUCTION SKETCH

Handrail

SIZE1660x1660x2250 mm 65.4"x65.4"x88.6"

## **CONSTRUCTION SKETCH**

1.roof

2.top shower

3.room body
4.moveable shower

5.movable arm

7.nozzle 8.bottom bathtub

6.handrail

11.exhaust fan 12.top light
13.decorated light
14.temperature needle
15.control panel

16.soap box

10.waterfall

17.switch

18.cold/hot water switch

19.steam out

20.water in

21.air conditioning 22.big nozzle(6 PCS) 23.drainage