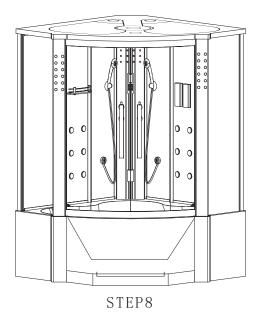

## **CONSTRUCTION SKETCH**

1.roof

2.top shower

3.room body
4.moveable shower

5.movable arm

7.nozzle 8.bottom bathtub

6.handrail

11.exhaust fan 12.top light
13.decorated light
14.temperature needle
15.control panel

16.soap box

10.waterfall

17.switch

18.cold/hot water switch

19.steam out

20.water in

21.air conditioning 22.big nozzle(6 PCS) 23.drainage