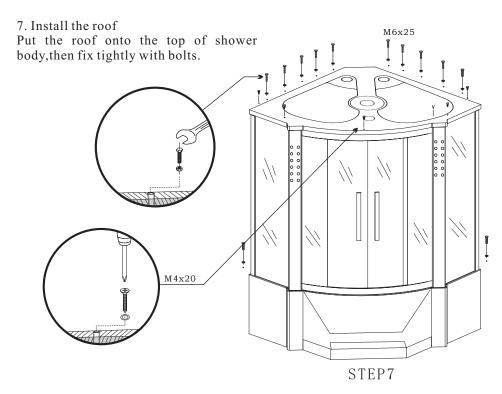

## 8. Install spare parts

- A. Finish assembling the whole set,in order to aviod water and steam leaking, except the position of sliding glass door do not use the silicone, the silicone should be used on all else connecting position.
- B. While connecting the cold water pipe and drain pipe, wipe the silicone on the connecting mouth to make it will be connected very well.
- C. Sketch map of pipe connection(show as the picture).
- D. Assembly of spare parts(shower and so on)

Afer all spare parts have been installed well, put on the power supply and cold/ hot water switch to check whether all functions work normally. If not, please install again.