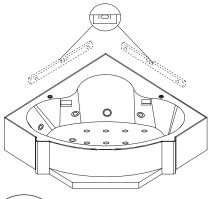

#### CONSTRUCTION SKETCH

Handrail

SIZE1660x1660x2250 mm 65.4"x65.4"x88.6"

#### INSTALLATION SKETCH

SIZE:1660×1660×2250mm 65.4"x65.4"x88.6"