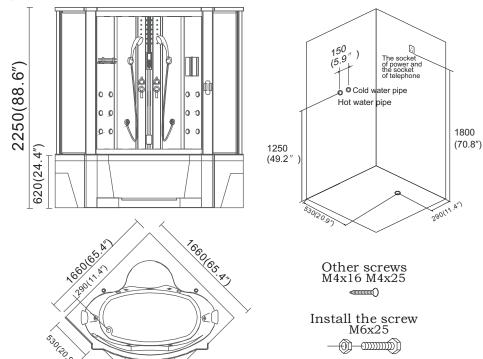

#### INSTALLATION SKETCH

SIZE:1660×1660×2250mm 65.4"x65.4"x88.6"

## ILLUSTRATION OF INSTALLATION

1. The products should be installed by technical guy who are got the certificate or those technical who are assign by dealers. The main power switch and electronic leakage device should be installed.

Active chain wheel of glass

- 2. The plug of electronic should be installed above the steam generator and the length of electronic wire not less then 1800MM from the earth.
- 3. There are should be with main power switch for hot and cold water pipe of steam room and the water pipe should be connect to drainage water pipe.
- 4. Install the products according to the diagram of installation When fixed the place for the products.