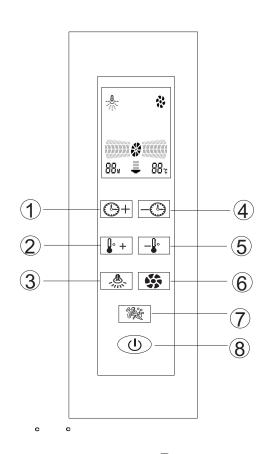

## (1) The electrical pitch

Press ① pitch can open the machine, the temperature is the room temperature. The time will show 30m. At the same time, it will open the ceiling lamp. Press ② again will close all the functions. (After the closure of the machine, the water case will drainfor 2 minutes)

## (2) The application of the back lamp

Press, the sidelight is on. Press again, the ceiling lamp is out, press a third press, the sidelight is out too.

## 3) The steam function

Press, startup the steam function, the water case will pump water automati-cally. After 60minutes or so, it will generate steam. (When the water case is lack ofwater, the controller will replenish automatically)

## (4) The air draft function

Under the condition of turnning on, press can start up air draft function, pressagain will colse it.

- (5) The setting of time or temperature
  - 1. Press 🕒 🕒 pitch can adjust the time from 1-99.
- 2. Press pitch can adjust the temperature from 30-60.

- 1 Time adjustment pitch+
- 2 Temperature adjustment pitch+
- (3) CeilingLamp/Back Lamp pitch
- 4 Time adjustment pitch-

- 5 Temperature adjustment pitch-
- 6 Fan Pitch
- (7) Steam Pitch
- 8 Main Cock Pitch