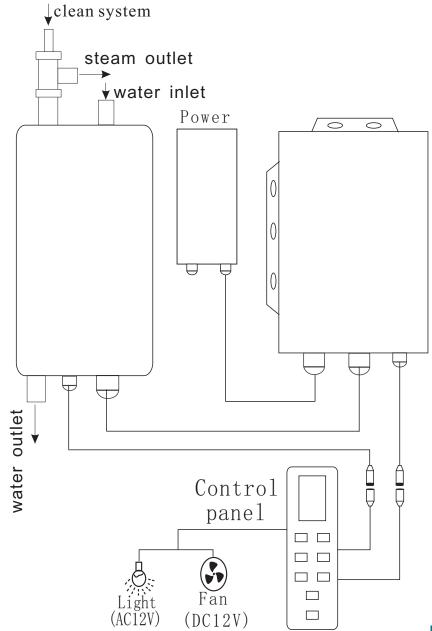

inish assembling the whole set,in order to aviod water and steam leaking, except the position of sliding glass door do not use the silicone, the silicone should be used on all else connecting position.
- B. While connecting the cold water pipe and drain pipe, wipe the silicone on the connecting mouth to make it will be connected very well.
- C. Sketch map of pipe connection(show as the picture).
- D. Assembly of spare parts(shower and so on)

Afer all spare parts have been installed well, put on the power supply and cold/ hot water switch to check whether all functions work normally. If not, please install again.



#### DRAWING OF WATER CONNECTION

As the " " " " " from the picture, please make the connection according to the serial number v1, v2, etc.



## **OELECTRIC CIRCUIT SKETCH**