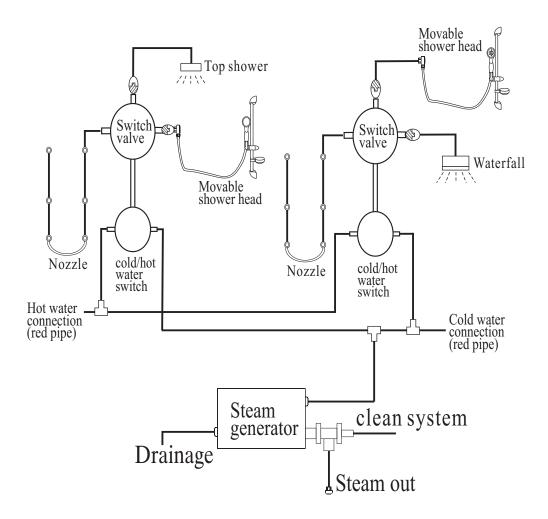

## 8. Install spare parts

- A. Finish assembling the whole set,in order to aviod water and steam leaking, except the position of sliding glass door do not use the silicone, the silicone should be used on all else connecting position.
- B. While connecting the cold water pipe and drain pipe, wipe the silicone on the connecting mouth to make it will be connected very well.
- C. Sketch map of pipe connection(show as the picture).
- D. Assembly of spare parts(shower and so on)

#### DRAWING OF WATER CONNECTION

As the " " " " " from the picture, please make the connection according to the serial number v1, v2, etc.