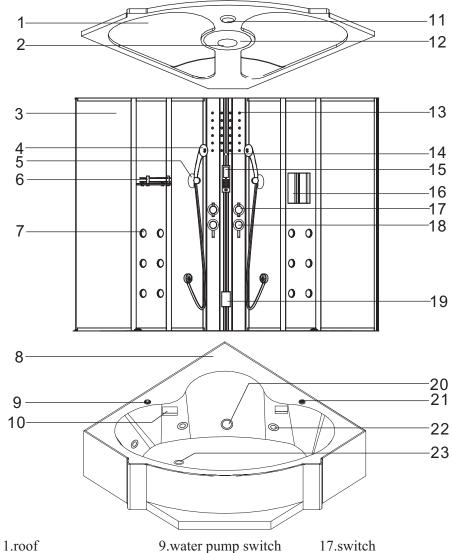

## **CONSTRUCTION SKETCH**

1.roof

2.top shower

3.room body
4.moveable shower

5.movable arm

7.nozzle 8.bottom bathtub

6.handrail

11.exhaust fan 12.top light
13.decorated light
14.temperature needle
15.control panel

16.soap box

10.waterfall

17.switch

18.cold/hot water switch

19.steam out

20.water in

21.air conditioning 22.big nozzle(6 PCS) 23.drainage