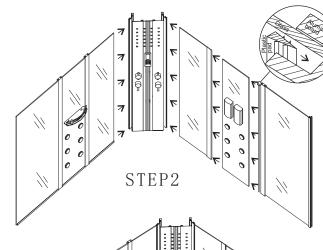

1.Assembly of tray

If the ground is not smooth, please adjust the nail under the tray to keep the balance of the tray and ground.

STEP1

2 Install the back shower body Connect all the back glass shower body.

3. Install the shower body
Put the back shower body onto the
tray, fix it.

STEP3

4. Assembly of fixed glass door
Connect the fixed glass door.