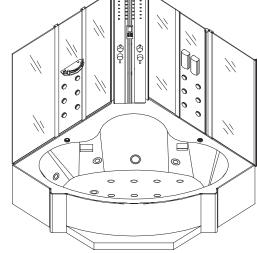

## **CONSTRUCTION SKETCH**

1.roof

2.top shower

3.room body
4.moveable shower

5.movable arm

7.nozzle 8.bottom bathtub

6.handrail

11.exhaust fan 12.top light
13.decorated light
14.temperature needle
15.control panel

16.soap box

10.waterfall

17.switch

18.cold/hot water switch

19.steam out

20.water in

21.air conditioning 22.big nozzle(6 PCS) 23.drainage