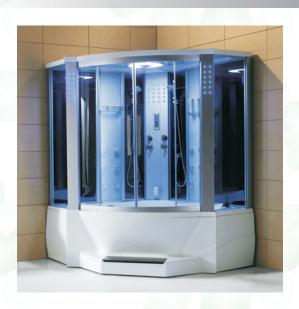

# INSTALL DIRECTION

STEAM BATHROOM

MODEL: WS-701

Your best choice!

- No advanced advice will be submit before we change our design and size.
- The pictures may be a little different from the real products.
- Our company keep the final explanation right.

#### CONSTRUCTION SKETCH

Handrail

SIZE1660x1660x2250 mm 65.4"x65.4"x88.6"

## **CONSTRUCTION SKETCH**

1.roof

2.top shower

3.room body
4.moveable shower

5.movable arm

7.nozzle 8.bottom bathtub

6.handrail

11.exhaust fan 12.top light
13.decorated light
14.temperature needle
15.control panel

16.soap box

10.waterfall

17.switch

18.cold/hot water switch

19.steam out

20.water in

21.air conditioning 22.big nozzle(6 PCS) 23.drainage