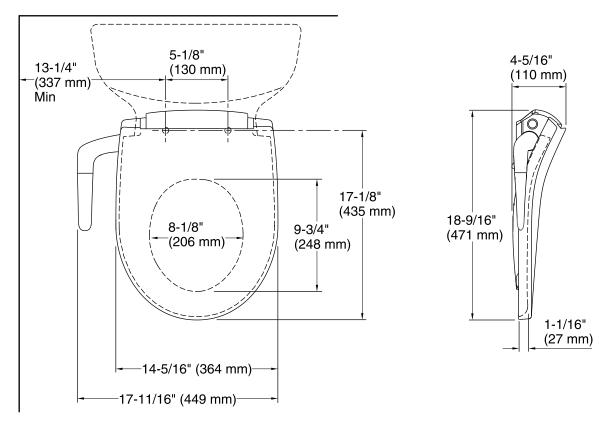

# **Technical Information**

| All product dimensions are nominal. |                                                                                   |  |
|-------------------------------------|-----------------------------------------------------------------------------------|--|
| Seat shape type:                    | Round                                                                             |  |
| Seat front type:                    | Closed front                                                                      |  |
| Seat hinge type:                    | Quick-Attach <sup>®</sup> , Quiet-Close <sup>™</sup> , Quick-Release <sup>™</sup> |  |