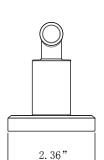

# **FEATURES**

- · 2.36"L x 2.64"W x 2.95"H
- · Coordinates with Menlo Series Bath Products
- · Easy Installation
- · Includes Mounting Hardware and Plastic Anchors
- · Tools Required for Installation:
- -Drill with 1/4" Drill Bit
- -Philips Screwdriver
- -Small Flat Head Screwdriver