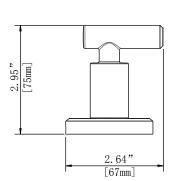

# **FEATURES**

- · 2.36"L x 2.64"W x 2.95"H
- · Coordinates with Menlo Series Bath Products
- · Easy Installation
- · Includes Mounting Hardware and Plastic Anchors
- · Tools Required for Installation:
- -Drill with 1/4" Drill Bit
- -Philips Screwdriver
- -Small Flat Head Screwdriver

### **INSTALLATION DIMENSIONS**

Glacier Bay reserves the right to make changes in specifications and materials and to change and discontinue models, both without the notice or obligation. Dimensions are for reference only.