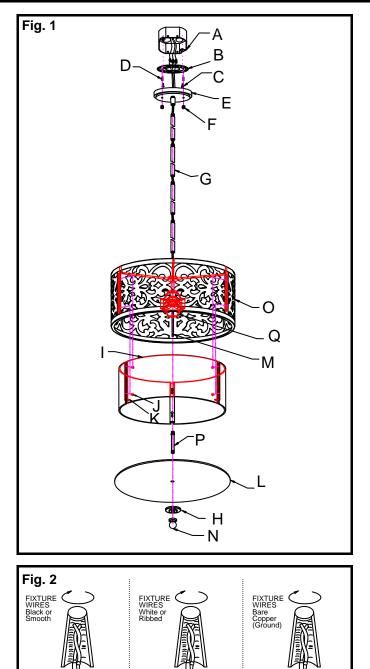

### HANGING THE FIXTURE (Fig. 1)

- 1. Carefully remove the fixture from the carton and check that all parts are included as shown in the illustration.
- 2. Shut off power at the circuit breaker and remove old fixture including the mounting hardware.
- Place the Glass Panel (I) to the side of the Metal Frame (O), then align backing plate (K) with Hole (M), secure by using Screws (J).
- 4. Determine length desired and thread Bars (G) to Canopy (E) and Metal Frame (O).
- Attach the Circular Strap (B) to the Junction box (A) using Screws (C). The side of the Circular Strap with "GND" marked on it and two convex points must face out.
- Thread Studs (D) about 1/4" into the pre-drilled holes in the Circular Strap (B) spaced the same distance apart as the holes in the canopy (E).

#### **CONNECTING THE WIRES (Fig. 2)**

7. At this point, connect the electrical wire as shown in (Fig.2), making sure that all wire connectors are secured. If your outlet has a ground wire (green or bare copper), connect the fixture's Ground Wire to it. Otherwise, connect the fixture Ground Wire directly to the Circular Strap using the Green Screw provided.

#### FINISHING THE INSTALLATION (Fig. 1)

- 8. Tuck the wire connections neatly into the ceiling Junction Box (A) and then raise the Canopy (E) all the way to the ceiling. Thread Studs (D) into canopy, and secure with Knurled Knobs (F).
- 9. Thread the Nipple (P) into the bottom of Socket (Q).
- 10. Install light bulb (not included) in accordance with the fixture's specifications. (DO NOT EXCEED THE MAXIMUM WATTAGE RATING!)
- 11. Place Glass Panel (L) and Washer (H) over Nipple (P) then secure with Finial (N).

Your installation is now complete. Return power to the junction box and test the fixture.

Note: Illustration (Fig. 1) on this manual is for installation purposes only. It may or may not be identical to the fixture purchased.