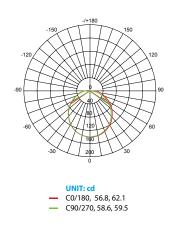

er | Input Voltage | Lumen Output | Beam Angle | Center Beam | сст    |
|-------------|---------------|--------------|------------|-------------|--------|
| 7 W         | 120 V         | 500 lm       | 130°       | 153 cd      | 2700 K |
|             |               |              |            |             |        |
|             |               |              |            |             |        |

| CRI | Luminous Efficacy | Power Factor | Input Current | Base | Lamp Lifespan |
|-----|-------------------|--------------|---------------|------|---------------|
| 80  | 71 lm/W           | 0.9          | 0.08 A        | E26  | 25,000 Hrs.   |

# **Product Features**

Dimmable



Instant-On/Off



Mercury Free



Energy Efficient

# **Product Dimensions**



# **Product Photometric Data**



### Euri Lighting I A Division of IRTRONIX Inc.