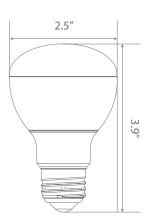

\$0.84 per year





| Input Power | Input Voltage | Lumen Output | Beam Angle | Center Beam | сст    |
|-------------|---------------|--------------|------------|-------------|--------|
| 7 W         | 120 V         | 500 lm       | 130°       | 153 cd      | 2700 K |
|             |               |              |            |             |        |
|             |               |              |            |             |        |

| CRI | Luminous Efficacy | Power Factor | Input Current | Base | Lamp Lifespan |
|-----|-------------------|--------------|---------------|------|---------------|
| 80  | 71 lm/W           | 0.9          | 0.08 A        | E26  | 25,000 Hrs.   |

# **Product Features**

Dimmable



Instant-On/Off



Mercury Free



Energy Efficient

# **Product Dimensions**



# **Product Photometric Data**



### Euri Lighting I A Division of IRTRONIX Inc.