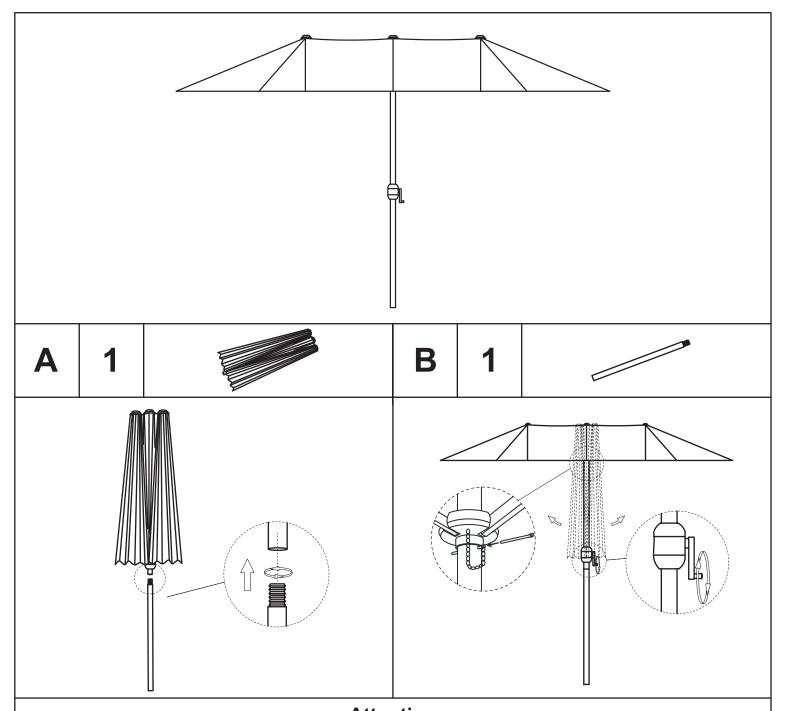

## Assembly Instruction 300321 - 15x9 Ft Rectangular Umbrella



## **Attention**

- **1**.To clean your canopy, use only mild liquid soap and water, and a soft sponge to loosen and dirt. Never use bleach or leaning solvents as it will discolor your canopy. Use a mild soap and cloth to clean your aluminum or steel frame.
- **2**. Allow umbrella to dry naturally in open position.
- **3**.It is always recommended that an umbrella cover be used when not in use, as prolonged exposure to the sun's rays will eventually cause canopy fading or discoloring.
- **4**.We recommend that this product be closed and secured during high winds and heavy rainy conditions.

Thanks for choosing Abble Inc products. We'd love to hear your thoughts, and so would other customers. If you are satisfied with our products and service, please let us know. If you have questions or