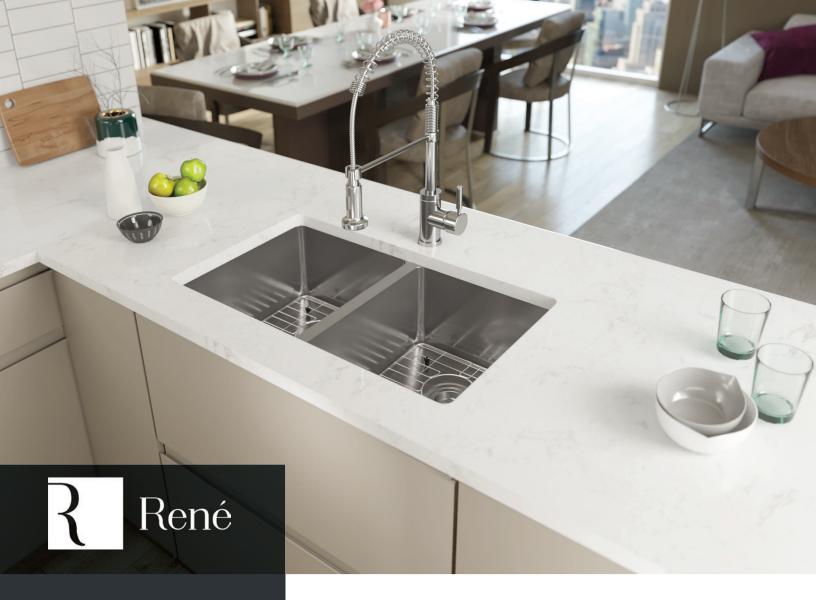

## **ABOUT STAINLESS STEEL SINKS**

We offer a variety of bowl shapes, sizes, and installation methods. Each sink is complete with a beautiful brushed satin finish that helps conceal small scratches that may occur over the lifetime of the sink. Our stainless steel sinks are made from high quality 14-, 16-, or 18- gauge steel in the 304 series, which guarantees they will not rust or stain. Most models are made of one piece construction that ensures sturdiness and durability. Each sink is fully insulated to help prevent dripping and condensation buildup under the sink, and also has a sound-dampening pad to minimize noise. All of our stainless steel sinks are