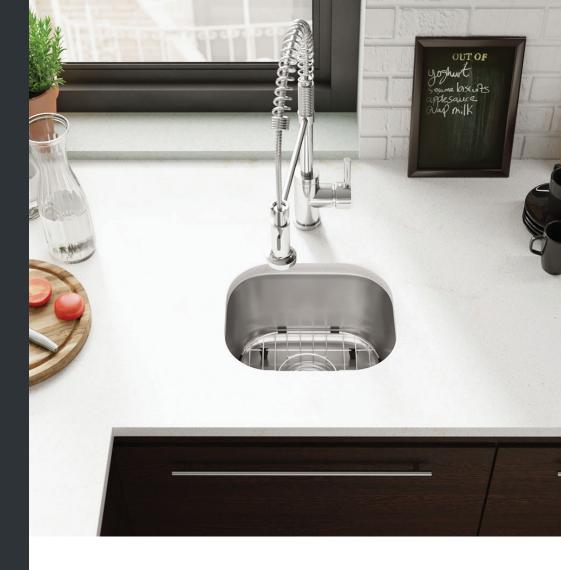

## **ABOUT STAINLESS STEEL SINKS**

We offer a variety of bowl shapes, sizes, and installation methods. Each sink is complete with a beautiful brushed satin finish that helps conceal small scratches that may occur over the lifetime of the sink. Our stainless steel sinks are made from high quality 14-, 16-, or 18- gauge steel in the 304 series, which guarantees they will not rust or stain. Most models are made of one piece construction that ensures sturdiness and durability. Each sink is fully insulated to help prevent dripping and condensation buildup under the sink, and also has a sound-dampening pad to minimize noise. All of our stainless steel sinks are