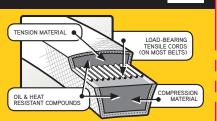

## **Cub Cadet** 46 INCH DECK DRIVE BELT

**46**<sup>±</sup>

Cub Cadet Genuine Parts include belts designed and tested to consistently meet original performance standards. Their high strength tensile cords and specially engineered materials combine to resist wear and provide superior durability.