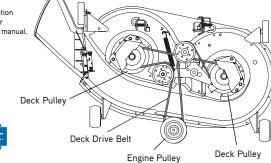

## **Cub Cadet** 46 INCH DECK DRIVE BELT

**46**<sup>±</sup>

Cub Cadet Genuine Parts include belts designed and tested to consistently meet original performance standards. Their high strength tensile cords and specially engineered materials combine to resist wear and provide superior durability.

## 46 INCH DECK DRIVE BELT

**46**<sup>5</sup>/<sub>2</sub>

FITS CUB CADET LAWN TRACTORS with 46" DECKS and ELECTRIC PTO, 2007 thru 2009, and RZT MODELS with 46" DECKS, 2011 & AFTER

> 954-04153<sup>(A)</sup> 754-04153<sup>(A)</sup>