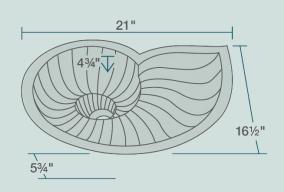

21" x 16 1/2" x 5 3/4"
Undermount Installation
Antique Patina Finish
Offset Drain
One-Piece Construction
Installation Hardware Included
Lifetime Warranty