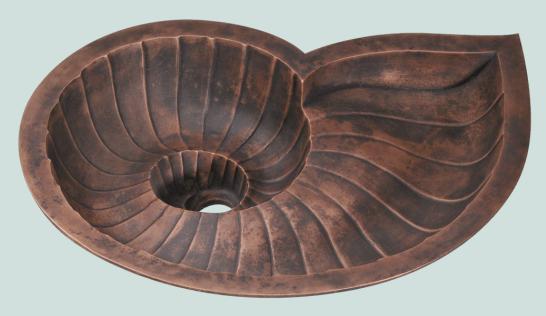

## 957 Undermount Sink

## **Bronze**

Our uniquely designed bronze sinks will add an element of art to any décor. Each bronze sink comes with a beautifully aged patina that will make your sink easy to care for. Our sinks are solid all the way through, giving you a strong product that will last a lifetime. Each sink is covered by a limited lifetime warranty. All undermount sinks come with a cardboard cutout template and mounting hardware.

21" x 16 1/2" x 5 3/4"
Undermount Installation
Antique Patina Finish
Offset Drain
One-Piece Construction
Installation Hardware Included
Lifetime Warranty