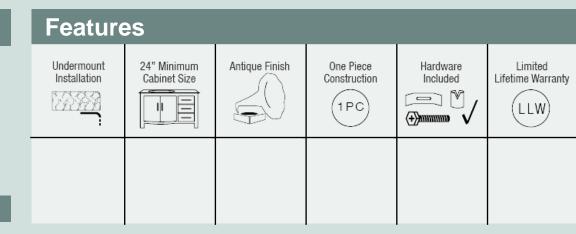

## **Bronze**

Our uniquely designed bronze sinks will add an element of art to any décor. Each bronze sink comes with a beautifully aged patina that will make your sink easy to care for. Our sinks are solid all the way through, giving you a strong product that will last a lifetime. Each sink is covered by a limited lifetime warranty. All undermount sinks come with a cardboard cutout template and mounting hardware.

21" x 16 1/2" x 5 3/4"
Undermount Installation
Antique Patina Finish
Offset Drain
One-Piece Construction
Installation Hardware Included
Lifetime Warranty