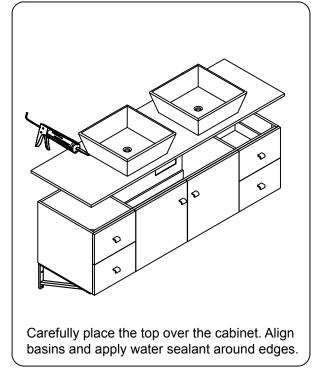

ly.

Protect all surfaces from sharp objects, high heat sources, direct prolonged sunlight and chemical hazards.

Professional installation is recommended.



# **PARTS LIST** (may differ depending on purchase)

















www.virtuusa.com

**SKU:** MD-409

REV3.19.18

# **REQUIRED TOOLS**







### DRAWER REMOVAL







## **REMOVAL**

- 1. Pull tabs toward center
- 2. Lift and pull drawer out

# **RE-INSTALL**

- 1. Align drawer hole with slider stud
- 2. Push tabs back in to secure

## **DOOR ADJUSTMENT**



Adjusts the door vertically



Adjusts the door horizontally



Adjusts the door forward and backwards



www.virtuusa.com

**SKU: MD-409** REV3.19.18

#### **Bracket Installation**











www.virtuusa.com

**SKU: MD-409** REV3.19.18

### **Cabinet Installation**















www.virtuusa.com

**SKU: MD-409** REV3.19.18

## **Shelf Installation**