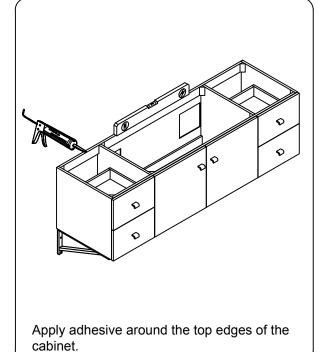

tely.

Protect all surfaces from sharp objects, high heat sources, direct prolonged sunlight and chemical hazards.

Professional installation is recommended.



# **PARTS LIST** (may differ depending on purchase)

















www.virtuusa.com

**SKU:** MD-409

REV3.19.18

# **REQUIRED TOOLS**







### DRAWER REMOVAL







## **REMOVAL**

- 1. Pull tabs toward center
- 2. Lift and pull drawer out

# **RE-INSTALL**

- 1. Align drawer hole with slider stud
- 2. Push tabs back in to secure

## **DOOR ADJUSTMENT**



Adjusts the door vertically



Adjusts the door horizontally



Adjusts the door forward and backwards



www.virtuusa.com

**SKU: MD-409** REV3.19.18

#### **Bracket Installation**











www.virtuusa.com

**SKU: MD-409** REV3.19.18

### **Cabinet Installation**















www.virtuusa.com

**SKU: MD-409** REV3.19.18

## **Shelf Installation**