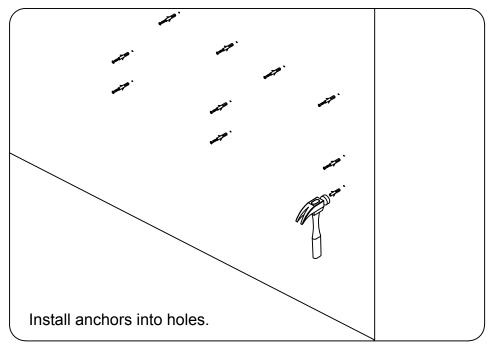

sunlight and chemical hazards.

Professional installation is recommended.



# **PARTS LIST** (may differ depending on purchase)

















www.virtuusa.com

**SKU:** MD-409

REV3.19.18

# **REQUIRED TOOLS**







### DRAWER REMOVAL







## **REMOVAL**

- 1. Pull tabs toward center
- 2. Lift and pull drawer out

# **RE-INSTALL**

- 1. Align drawer hole with slider stud
- 2. Push tabs back in to secure

## **DOOR ADJUSTMENT**



Adjusts the door vertically



Adjusts the door horizontally



Adjusts the door forward and backwards



www.virtuusa.com

**SKU: MD-409** REV3.19.18

#### **Bracket Installation**











www.virtuusa.com

**SKU: MD-409** REV3.19.18

### **Cabinet Installation**















www.virtuusa.com

**SKU: MD-409** REV3.19.18

## **Shelf Installation**