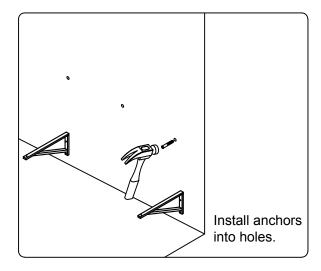

ediately.

Protect all surfaces from sharp objects, high heat sources, direct prolonged sunlight and chemical hazards.

Professional installation is recommended.



# **PARTS LIST** (may differ depending on purchase)

















www.virtuusa.com

**SKU:** MD-409

REV3.19.18

# **REQUIRED TOOLS**







### DRAWER REMOVAL







## **REMOVAL**

- 1. Pull tabs toward center
- 2. Lift and pull drawer out

# **RE-INSTALL**

- 1. Align drawer hole with slider stud
- 2. Push tabs back in to secure

## **DOOR ADJUSTMENT**



Adjusts the door vertically



Adjusts the door horizontally



Adjusts the door forward and backwards



www.virtuusa.com

**SKU: MD-409** REV3.19.18

#### **Bracket Installation**











www.virtuusa.com

**SKU: MD-409** REV3.19.18

### **Cabinet Installation**















www.virtuusa.com

**SKU: MD-409** REV3.19.18

## **Shelf Installation**