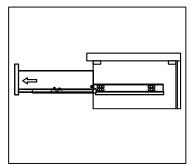

## **REMOVAL**

- 1. Pull tabs toward center
- 2. Lift and pull drawer out

# **RE-INSTALL**

- 1. Align drawer hole with slider stud
- 2. Push tabs back in to secure