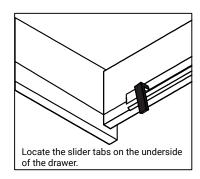

## **REMOVAL**

- 1. Pull tabs toward center
- 2. Lift and pull drawer out

# **RE-INSTALL**

- 1. Align drawer hole with slider stud
- 2. Push tabs back in to secure