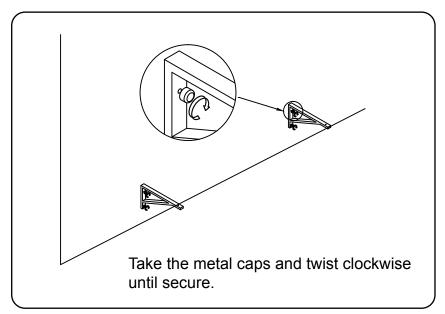

ceived against the packing list. Report any missing items to your local dealer immediately.

Protect all surfaces from sharp objects, high heat sources, direct prolonged sunlight and chemical hazards.

Professional installation is recommended.



# **PARTS LIST** (may differ depending on purchase)

















www.virtuusa.com

**SKU:** MD-409

REV3.19.18

# **REQUIRED TOOLS**







### DRAWER REMOVAL







## **REMOVAL**

- 1. Pull tabs toward center
- 2. Lift and pull drawer out

# **RE-INSTALL**

- 1. Align drawer hole with slider stud
- 2. Push tabs back in to secure

## **DOOR ADJUSTMENT**



Adjusts the door vertically



Adjusts the door horizontally



Adjusts the door forward and backwards



www.virtuusa.com

**SKU: MD-409** REV3.19.18

#### **Bracket Installation**











www.virtuusa.com

**SKU: MD-409** REV3.19.18

### **Cabinet Installation**















www.virtuusa.com

**SKU: MD-409** REV3.19.18

## **Shelf Installation**