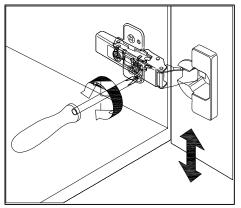

## **DOOR ADJUSTMENT**

Adjusts the door vertically

Adjusts the door horizontally

Adjusts the door forward and backwards

www.virtuusa.com

**SKU: MD-409** REV3.19.18