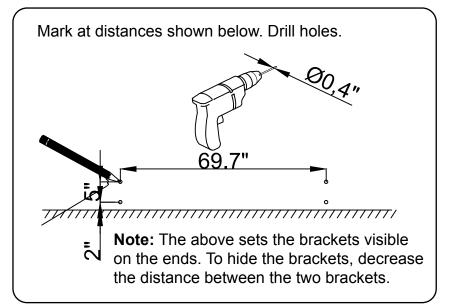

ave received against the packing list. Report any missing items to your local dealer immediately.

Protect all surfaces from sharp objects, high heat sources, direct prolonged sunlight and chemical hazards.

Professional installation is recommended.



# **PARTS LIST** (may differ depending on purchase)

















www.virtuusa.com

**SKU:** MD-409

REV3.19.18

# **REQUIRED TOOLS**







### DRAWER REMOVAL







## **REMOVAL**

- 1. Pull tabs toward center
- 2. Lift and pull drawer out

# **RE-INSTALL**

- 1. Align drawer hole with slider stud
- 2. Push tabs back in to secure

## **DOOR ADJUSTMENT**



Adjusts the door vertically



Adjusts the door horizontally



Adjusts the door forward and backwards



www.virtuusa.com

**SKU: MD-409** REV3.19.18

#### **Bracket Installation**











www.virtuusa.com

**SKU: MD-409** REV3.19.18

### **Cabinet Installation**















www.virtuusa.com

**SKU: MD-409** REV3.19.18

## **Shelf Installation**