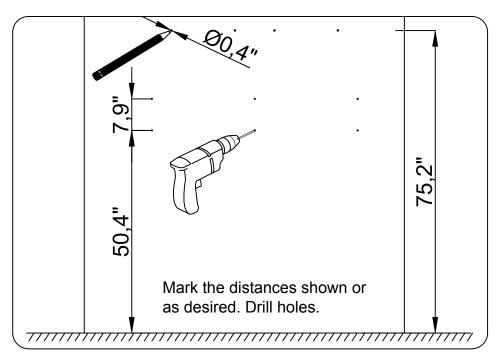

ed sunlight and chemical hazards.

Professional installation is recommended.



# **PARTS LIST** (may differ depending on purchase)

















www.virtuusa.com

**SKU:** MD-409

REV3.19.18

# **REQUIRED TOOLS**







### DRAWER REMOVAL







## **REMOVAL**

- 1. Pull tabs toward center
- 2. Lift and pull drawer out

# **RE-INSTALL**

- 1. Align drawer hole with slider stud
- 2. Push tabs back in to secure

## **DOOR ADJUSTMENT**



Adjusts the door vertically



Adjusts the door horizontally



Adjusts the door forward and backwards



www.virtuusa.com

**SKU: MD-409** REV3.19.18

#### **Bracket Installation**











www.virtuusa.com

**SKU: MD-409** REV3.19.18

### **Cabinet Installation**















www.virtuusa.com

**SKU: MD-409** REV3.19.18

## **Shelf Installation**