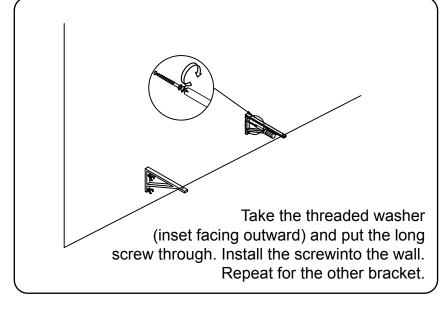

received against the packing list. Report any missing items to your local dealer immediately.

Protect all surfaces from sharp objects, high heat sources, direct prolonged sunlight and chemical hazards.

Professional installation is recommended.



# **PARTS LIST** (may differ depending on purchase)

















www.virtuusa.com

**SKU:** MD-409

REV3.19.18

# **REQUIRED TOOLS**







### DRAWER REMOVAL







## **REMOVAL**

- 1. Pull tabs toward center
- 2. Lift and pull drawer out

# **RE-INSTALL**

- 1. Align drawer hole with slider stud
- 2. Push tabs back in to secure

## **DOOR ADJUSTMENT**



Adjusts the door vertically



Adjusts the door horizontally



Adjusts the door forward and backwards



www.virtuusa.com

**SKU: MD-409** REV3.19.18

#### **Bracket Installation**











www.virtuusa.com

**SKU: MD-409** REV3.19.18

### **Cabinet Installation**















www.virtuusa.com

**SKU: MD-409** REV3.19.18

## **Shelf Installation**