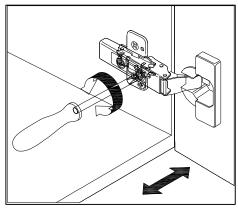

## **DOOR ADJUSTMENT**

Adjusts the door vertically

Adjusts the door horizontally

Adjusts the door forward and backwards

www.virtuusa.com

**SKU: MD-409** REV3.19.18