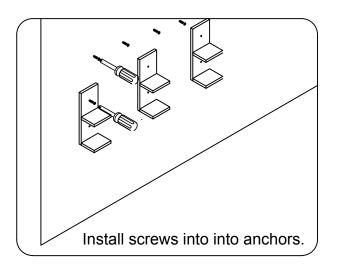

unlight and chemical hazards.

Professional installation is recommended.



# **PARTS LIST** (may differ depending on purchase)

















www.virtuusa.com

**SKU:** MD-409

REV3.19.18

# **REQUIRED TOOLS**







### DRAWER REMOVAL







## **REMOVAL**

- 1. Pull tabs toward center
- 2. Lift and pull drawer out

# **RE-INSTALL**

- 1. Align drawer hole with slider stud
- 2. Push tabs back in to secure

## **DOOR ADJUSTMENT**



Adjusts the door vertically



Adjusts the door horizontally



Adjusts the door forward and backwards



www.virtuusa.com

**SKU: MD-409** REV3.19.18

#### **Bracket Installation**











www.virtuusa.com

**SKU: MD-409** REV3.19.18

### **Cabinet Installation**















www.virtuusa.com

**SKU: MD-409** REV3.19.18

## **Shelf Installation**