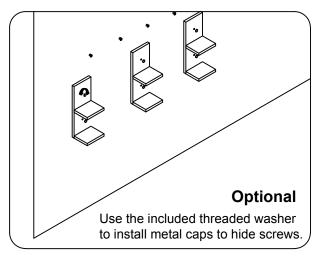

light and chemical hazards.

Professional installation is recommended.



# **PARTS LIST** (may differ depending on purchase)

















www.virtuusa.com

**SKU:** MD-409

REV3.19.18

# **REQUIRED TOOLS**







### DRAWER REMOVAL







## **REMOVAL**

- 1. Pull tabs toward center
- 2. Lift and pull drawer out

# **RE-INSTALL**

- 1. Align drawer hole with slider stud
- 2. Push tabs back in to secure

## **DOOR ADJUSTMENT**



Adjusts the door vertically



Adjusts the door horizontally



Adjusts the door forward and backwards



www.virtuusa.com

**SKU: MD-409** REV3.19.18

#### **Bracket Installation**











www.virtuusa.com

**SKU: MD-409** REV3.19.18

### **Cabinet Installation**















www.virtuusa.com

**SKU: MD-409** REV3.19.18

## **Shelf Installation**