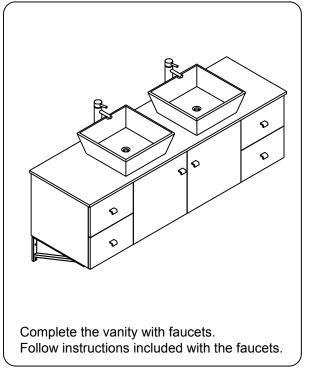

.

Protect all surfaces from sharp objects, high heat sources, direct prolonged sunlight and chemical hazards.

Professional installation is recommended.



# **PARTS LIST** (may differ depending on purchase)

















www.virtuusa.com

**SKU:** MD-409

REV3.19.18

# **REQUIRED TOOLS**







### DRAWER REMOVAL







## **REMOVAL**

- 1. Pull tabs toward center
- 2. Lift and pull drawer out

# **RE-INSTALL**

- 1. Align drawer hole with slider stud
- 2. Push tabs back in to secure

## **DOOR ADJUSTMENT**



Adjusts the door vertically



Adjusts the door horizontally



Adjusts the door forward and backwards



www.virtuusa.com

**SKU: MD-409** REV3.19.18

#### **Bracket Installation**











www.virtuusa.com

**SKU: MD-409** REV3.19.18

### **Cabinet Installation**















www.virtuusa.com

**SKU: MD-409** REV3.19.18

## **Shelf Installation**