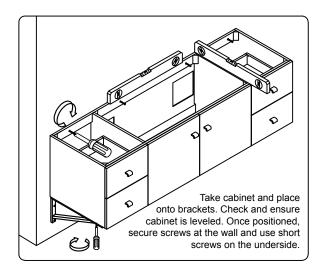

iately.

Protect all surfaces from sharp objects, high heat sources, direct prolonged sunlight and chemical hazards.

Professional installation is recommended.



# **PARTS LIST** (may differ depending on purchase)

















www.virtuusa.com

**SKU:** MD-409

REV3.19.18

# **REQUIRED TOOLS**







### DRAWER REMOVAL







## **REMOVAL**

- 1. Pull tabs toward center
- 2. Lift and pull drawer out

# **RE-INSTALL**

- 1. Align drawer hole with slider stud
- 2. Push tabs back in to secure

## **DOOR ADJUSTMENT**



Adjusts the door vertically



Adjusts the door horizontally



Adjusts the door forward and backwards



www.virtuusa.com

**SKU: MD-409** REV3.19.18

#### **Bracket Installation**











www.virtuusa.com

**SKU: MD-409** REV3.19.18

### **Cabinet Installation**















www.virtuusa.com

**SKU: MD-409** REV3.19.18

## **Shelf Installation**