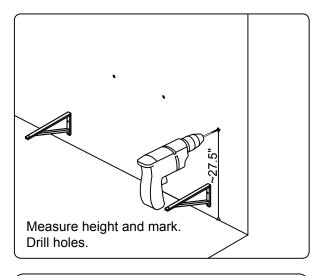

mmediately.

Protect all surfaces from sharp objects, high heat sources, direct prolonged sunlight and chemical hazards.

Professional installation is recommended.



# **PARTS LIST** (may differ depending on purchase)

















www.virtuusa.com

**SKU:** MD-409

REV3.19.18

# **REQUIRED TOOLS**







### DRAWER REMOVAL







## **REMOVAL**

- 1. Pull tabs toward center
- 2. Lift and pull drawer out

# **RE-INSTALL**

- 1. Align drawer hole with slider stud
- 2. Push tabs back in to secure

## **DOOR ADJUSTMENT**



Adjusts the door vertically



Adjusts the door horizontally



Adjusts the door forward and backwards



www.virtuusa.com

**SKU: MD-409** REV3.19.18

#### **Bracket Installation**











www.virtuusa.com

**SKU: MD-409** REV3.19.18

### **Cabinet Installation**















www.virtuusa.com

**SKU: MD-409** REV3.19.18

## **Shelf Installation**