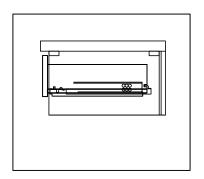

### DRAWER REMOVAL

## **REMOVAL**

- 1. Pull tabs toward center
- 2. Lift and pull drawer out

# **RE-INSTALL**

- 1. Align drawer hole with slider stud
- 2. Push tabs back in to secure