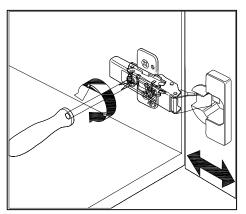

## **DOOR ADJUSTMENT**

Adjusts the door vertically

Adjusts the door horizontally

Adjusts the door forward and backwards

www.virtuusa.com

**SKU: MD-409** REV3.19.18