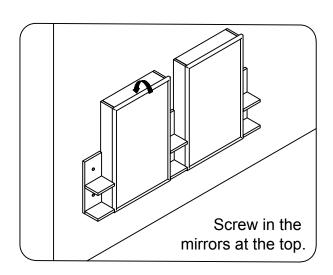

ght and chemical hazards.

Professional installation is recommended.



# **PARTS LIST** (may differ depending on purchase)

















www.virtuusa.com

**SKU:** MD-409

REV3.19.18

# **REQUIRED TOOLS**







### DRAWER REMOVAL







## **REMOVAL**

- 1. Pull tabs toward center
- 2. Lift and pull drawer out

# **RE-INSTALL**

- 1. Align drawer hole with slider stud
- 2. Push tabs back in to secure

## **DOOR ADJUSTMENT**



Adjusts the door vertically



Adjusts the door horizontally



Adjusts the door forward and backwards



www.virtuusa.com

**SKU: MD-409** REV3.19.18

#### **Bracket Installation**











www.virtuusa.com

**SKU: MD-409** REV3.19.18

### **Cabinet Installation**















www.virtuusa.com

**SKU: MD-409** REV3.19.18

## **Shelf Installation**