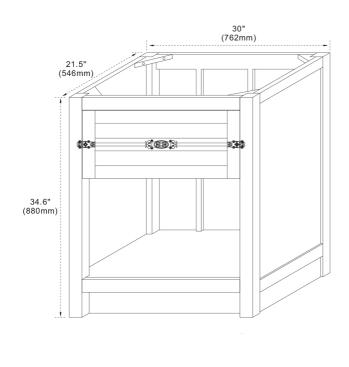

### **FEATURES**

- Solid wood and Ash veneered plywood;
- 2. One drawer with long interlock handle;
- 3. Open shelf storage

## **COLORS/FINISHES**

GYA - Grey Ash;

BA - Brown Ash;

GA - Glacier Ash

NOTE: SINK STYLE, SHAPE, FAUCET HOLES, CUTOUT ON TOP, VANITY MAY VARY FROM THE PICTURE ABOVE. INSTRUCTIONAL PURPOSE ONLY.