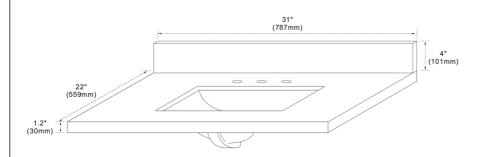

#### **FEATURES**

- 1. Single 20" rectangular undermount sink cutout;
- 2. 8" wide spread faucet holes;
- 3. 4" height backsplash included;
- 4. Thickness laminated to 1.2"

### **TOP COLORS/FINISHES**

WM - Natural White Carrara marble;

BG - Natural Black Galaxy Granite;

GY - Natural Grey Granite;

WE - White Engineer Quartz