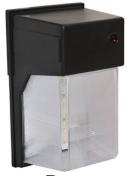

**Bronze** White

**Driveways** 

L=11" W=6.3" H=5.5"

Alleys Garage

Working Areas Backvards