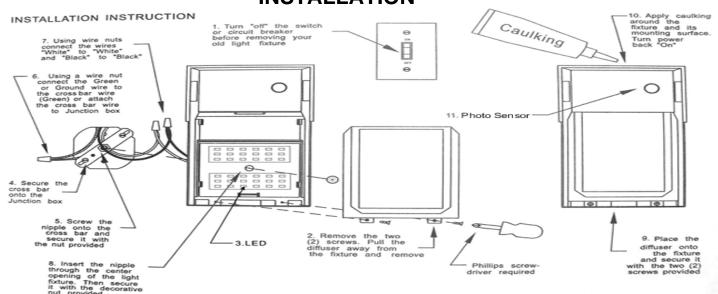

## 27W LED WALL PACK WITH SENSOR

# Intertek

#### 27WATT WALL PACK SECURITY LIGHT

Dusk to Dawn automatic electronic sensor High Lumen outut, lights up to 30X30 area High impact durable plastic housing. Two finishes to choose from.

#### **FEATURES**

- · For side wall installation only.
- Damp-rated for use in exterior locations.
- Not to be used with Motion Detector.
- · Intergrated photocell for automatic dusk to dawn operation



**Patios** 





**Bronze** White

**Driveways** 

L=11" W=6.3" H=5.5"

Alleys Garage

Working Areas Backvards

### **INSTALLATION**



#### TECHNICAL SPECIFICATIONS

120V, 60Hz AC operation Voltage 2240 lumens CRI≥80 Lumens Heavy-duty, plastic housing Construction **Dimensions** L=11" W=6.3" H=5.5"

Packaging Corrugated box with model number and short description 120V SMD5630 LED Cool white, 50,000 average life hours Lamp specs

Diffuser Clear plastic Diffuser.

Accessories Cross barx1, Screwx2, P2 Connectorsx3, Decorative Nut x1

#### **ORDERING** INFORMATION

| Model No    | Description                                                         |
|-------------|---------------------------------------------------------------------|
| LED-SL27WT  | LED Outdoor Light 27W 54pcs LB 120V, Driver Included, White Finish  |
| LED -SL27BZ | LED Outdoor Light 27W 54pcs LB 120V, Driver Included, Bronze Finish |