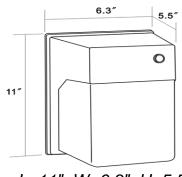

**Bronze** White

**Driveways** 

L=11" W=6.3" H=5.5"

Alleys Garage

Working Areas Backvards

#### TECHNICAL SPECIFICATIONS

120V, 60Hz AC operation Voltage 2240 lumens CRI≥80 Lumens Heavy-duty, plastic housing Construction **Dimensions** L=11" W=6.3" H=5.5"

Packaging Corrugated box with model number and short description 120V SMD5630 LED Cool white, 50,000 average life hours Lamp specs