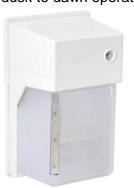

#### 27WATT WALL PACK SECURITY LIGHT

Dusk to Dawn automatic electronic sensor High Lumen outut, lights up to 30X30 area High impact durable plastic housing. Two finishes to choose from.

**Bronze** White

**Driveways** 

L=11" W=6.3" H=5.5"

Alleys Garage

Working Areas Backvards