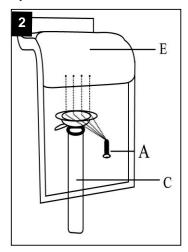

Step 2 with four screws (A) in the seat(E)

Step 3 Put the support(C) in the gaslift (D)

Step 4 Finished the whole assemble