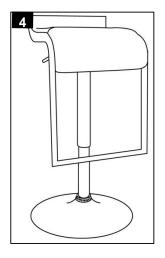

Estimated Assembly Time: 10 minutes.

Tools Required for Assembly (included): Allen Key

Step 1 Before beginning of assemble, pls take off the gaslift Attach the support(C) cup, then put the gaslift(B) and ring (G) in the top of base(D)

Step 2 with four screws (A) in the seat(E)

Step 3 Put the support(C) in the gaslift (D)

Step 4 Finished the whole assemble