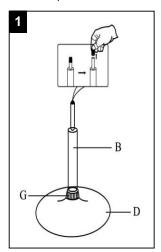

Estimated Assembly Time: 10 minutes.

Tools Required for Assembly (included): Allen Key

Step 1 Before beginning of assemble, pls take off the gaslift Attach the support(C) cup, then put the gaslift(B) and ring (G) in the top of base(D)