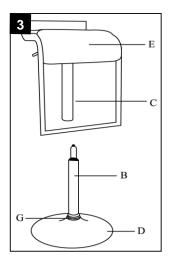

Step 2 with four screws (A) in the seat(E)

Step 3 Put the support(C) in the gaslift (D)

Step 4 Finished the whole assemble