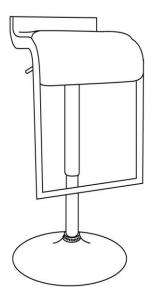

Bicast Leather.

## **NOTICE**

- \* Please make sure that you have all parts indicated before you begin assembly of this item
- \* This item should be assembled on a soft surface to prevent scratching the finish during assembly
- \* This item may require periodic tightening

## **Part List and Hardware List**

| PIECE | DESCRIPTION | PICTURE  | QUANTITY |
|-------|-------------|----------|----------|
| А     | SCREW       | <b>-</b> | 4X       |
| В     | GASLIFT     |          | 1X       |
| С     | SUPPORT     |          | 1X       |
| D     | BASE        | $\sim$   | 1X       |
| Е     | SEAT        |          | 1X       |
| F     | ALLEN KEY   |          | 1X       |
| G     | RING        |          | 1X       |



Model# FOX7526

Product Dimensions:15.2" W x 16.0" D x 28.3-36.8" H



## **PREPARATION**

Before beginning assembly of product, make sure all parts are present. Compare parts with package contents list and hardware contents list.

If any part is missing or damaged, do not attempt to assemble the product.

Estimated Assembly Time: 10 minutes.

Tools Required for Assembly (included): Allen Key









Step 1 Before beginning of assemble, pls take off the gaslift Attach the support(C) cup, then put the gaslift(B) and ring (G) in the top of base(D)

Step 2 with four screws (A) in the seat(E)

Step 3 Put the support(C) in the gaslift (D)

Step 4 Finished the whole assemble