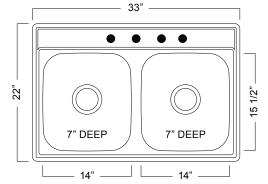

## STAINLESS STEEL KITCHEN SINK:

## **Double Bowl Topmount Series**

- 21 gauge
- Satin deck & bowls
- Center drain wastehole location
- Ultra-Quiet<sup>™</sup> sound deadening
- 36" cabinet is recommended minimum
- Limited lifetime warranty
- Installation hardware and template included
- Shipping weight: 14 lbs

## **Compliance Certifications:**

IMPORTANT: Dimensions of fixtures are nominal and may vary within the range of tolerances established by ASME A112.19.3

These measurements are subject to change or cancellation. No responsibility is assumed for use of superseded or voided leaflet.