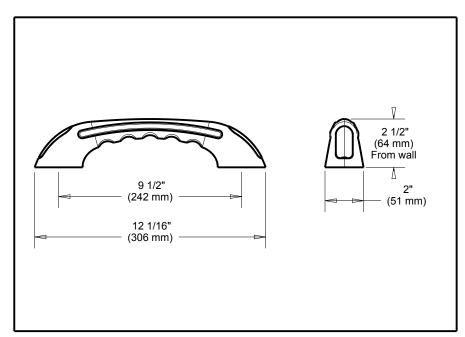

## **STANDARD SPECIFICATIONS:**

- •Wood blocking is preferable behind all wall surfaces. If wood blocking is not available, the supplied fasteners are recommended.
- Mounting hardware and mounting template included with product.
- 7/8" diameter assist bar.
  Maximum 300 lbs. as an assist bar on indicated surface.