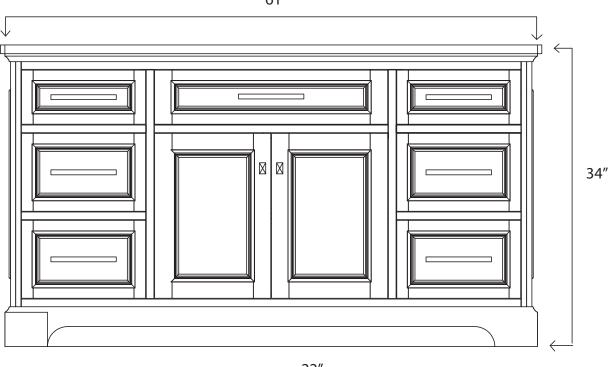

Box Dimensions W: 64" H: 40" D: 25" G.W: 300 LBS

All dimensions and specifications are approximate and subject to change without notice.