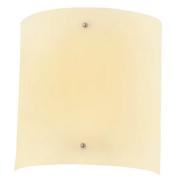

## Grafton LED Wall Sconce Satin Nickel

## SPECIFICATIONS

| MOUNTING:                 | Wall Mount             | LED BRIGHTNESS (LUMENS):                | 1635        |
|---------------------------|------------------------|-----------------------------------------|-------------|
| SLOPED CEILING ADAPTABLE: | No                     | LED COLOR CORRELATED TEMPERATURE (CCT): | 3000K       |
| LAMP TYPE 1:              | I lamp 23.1W LED       | LED COLOR RENDERING INDEX (CRI):        | 80          |
| BULB INCLUDED:            | N/A                    | LED EFFICACY:                           | 70.81       |
| WATTS PER BULB:           | N/A                    | LED AVERAGE RATED LIFE:                 | 30000 hours |
| TOTAL WATTAGE:            | N/A                    |                                         |             |
| DIMMABLE:                 | No                     | ENERGY EFFICIENT:                       | Yes         |
| MATERIAL CONSTRUCTION:    | Steel                  | LIGHTING AMPS:                          | N/A         |
| ASSEMBLED DIMENSIONS:     | 10" H × 10" L × 4" D   | VOLTAGE:                                | 100V        |
| WEIGHT:                   | 1.65 lbs.              |                                         |             |
|                           |                        |                                         |             |
| BACKPLATE DIMENSIONS:     | N/A                    |                                         |             |
| CANOPY/PLATE DIMENSIONS:  | N/A                    |                                         |             |
| GLASS/SHADE DIMENSIONS:   | 3.6" H × 10" L × 10" D |                                         |             |
| GLASS/SHADE MATERIAL:     | Acrylic                |                                         |             |
| GLASS/SHADE TYPE:         | Frosted                |                                         |             |
| GLASS/SHADE COLOR:        | White                  |                                         |             |
|                           |                        |                                         |             |