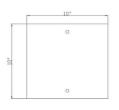

## SPECIFICATIONS

| MOUNTING:                 | Wall Mount             | LED BRIGHTNESS (LUMENS):                | 1635        |
|---------------------------|------------------------|-----------------------------------------|-------------|
| SLOPED CEILING ADAPTABLE: | No                     | LED COLOR CORRELATED TEMPERATURE (CCT): | 3000K       |
| LAMP TYPE 1:              | I lamp 23.1W LED       | LED COLOR RENDERING INDEX (CRI):        | 80          |
| BULB INCLUDED:            | N/A                    | LED EFFICACY:                           | 70.81       |
| WATTS PER BULB:           | N/A                    | LED AVERAGE RATED LIFE:                 | 30000 hours |
| TOTAL WATTAGE:            | N/A                    |                                         |             |
| DIMMABLE:                 | No                     | ENERGY EFFICIENT:                       | Yes         |
| MATERIAL CONSTRUCTION:    | Steel                  | LIGHTING AMPS:                          | N/A         |
| ASSEMBLED DIMENSIONS:     | 10" H × 10" L × 4" D   | VOLTAGE:                                | 100V        |
| WEIGHT:                   | 1.65 lbs.              |                                         |             |
|                           |                        |                                         |             |
| BACKPLATE DIMENSIONS:     | N/A                    |                                         |             |
| CANOPY/PLATE DIMENSIONS:  | N/A                    |                                         |             |
| GLASS/SHADE DIMENSIONS:   | 3.6" H × 10" L × 10" D |                                         |             |
| GLASS/SHADE MATERIAL:     | Acrylic                |                                         |             |
| GLASS/SHADE TYPE:         | Frosted                |                                         |             |
| GLASS/SHADE COLOR:        | White                  |                                         |             |
|                           |                        |                                         |             |