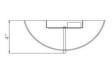

## SPECIFICATIONS

| MOUNTING:                 | Wall Mount             | LED BRIGHTNESS (LUMENS):                | 1635        |
|---------------------------|------------------------|-----------------------------------------|-------------|
| SLOPED CEILING ADAPTABLE: | No                     | LED COLOR CORRELATED TEMPERATURE (CCT): | 3000K       |
| LAMP TYPE 1:              | I lamp 23.1W LED       | LED COLOR RENDERING INDEX (CRI):        | 80          |
| BULB INCLUDED:            | N/A                    | LED EFFICACY:                           | 70.81       |
| WATTS PER BULB:           | N/A                    | LED AVERAGE RATED LIFE:                 | 30000 hours |
| TOTAL WATTAGE:            | N/A                    |                                         |             |
| DIMMABLE:                 | No                     | ENERGY EFFICIENT:                       | Yes         |
| MATERIAL CONSTRUCTION:    | Steel                  | LIGHTING AMPS:                          | N/A         |
| ASSEMBLED DIMENSIONS:     | 10" H × 10" L × 4" D   | VOLTAGE:                                | 100V        |
| WEIGHT:                   | 1.65 lbs.              |                                         |             |
|                           |                        |                                         |             |
| BACKPLATE DIMENSIONS:     | N/A                    |                                         |             |
| CANOPY/PLATE DIMENSIONS:  | N/A                    |                                         |             |
| GLASS/SHADE DIMENSIONS:   | 3.6" H × 10" L × 10" D |                                         |             |
| GLASS/SHADE MATERIAL:     | Acrylic                |                                         |             |
| GLASS/SHADE TYPE:         | Frosted                |                                         |             |
| GLASS/SHADE COLOR:        | White                  |                                         |             |
|                           |                        |                                         |             |