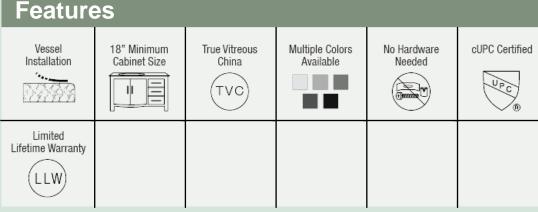

#### 18" x 18" x 7 3/4" Vessel Installation 18" Minimum Cabinet Size True Vitreous China Multiple Colors Available No Hardware Needed cUPC Certified (Uniform Plumbing Code) Lifetime Warranty