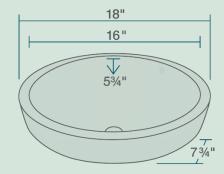

#### 18" x 18" x 7 3/4" Vessel Installation 18" Minimum Cabinet Size True Vitreous China Multiple Colors Available No Hardware Needed cUPC Certified (Uniform Plumbing Code) Lifetime Warranty