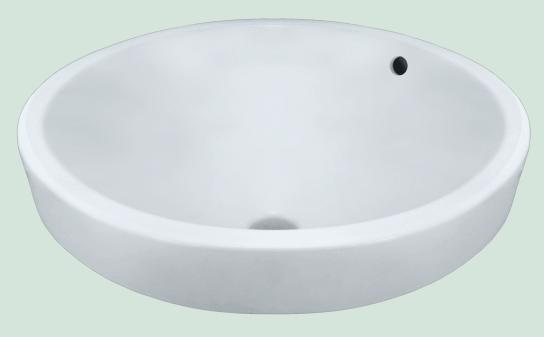

# **V22182-WHITE Vessel Sink**

## **Porcelain**

Our porcelain sinks are made of true vitreous china and are triple glazed to create the strongest sink you will find. All of our porcelain sinks are covered by a limited lifetime warranty. All undermount sinks come with a cardboard cutout template and mounting hardware.

#### 18" x 18" x 7 3/4" Vessel Installation 18" Minimum Cabinet Size True Vitreous China Multiple Colors Available No Hardware Needed cUPC Certified (Uniform Plumbing Code) Lifetime Warranty