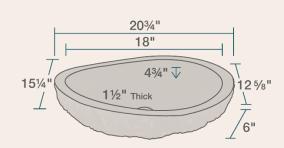

20 3/4" x 15 1/4" x 6" Vessel Installation 21" Minimum Cabinet Size 1 1/2" Thick Bowl Hand-Polished Granite Lifetime Warranty