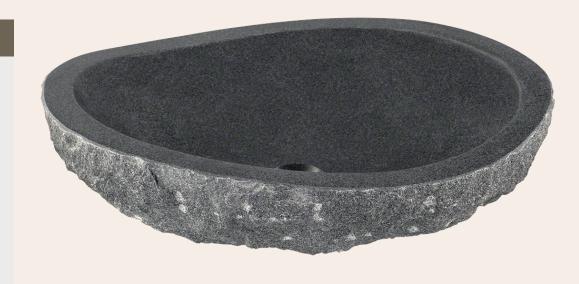

## 866 Impala Black Granite Vessel Sink

## **Stone**

Our stone sinks are available in a variety of colors to fit any unique style. They are very durable and add natural beauty to your bathroom. The sinks are carved from natural stone blocks and polished by hand which gives the sinks a smooth easy to clean finish. The stone will not absorb odor or stains, making the sinks easy to maintain. Our stone sinks are covered by a limited lifetime warranty.

20 3/4" x 15 1/4" x 6" Vessel Installation 21" Minimum Cabinet Size 1 1/2" Thick Bowl Hand-Polished Granite Lifetime Warranty