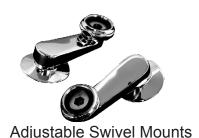

## Features:

- ► Brass construction
- ► Elephant spout length is 5"
- ► Spout flow rate is 3.7 GPM
- ► Available with metal cross handles (4604-MC) or metal lever handles in 2 different styles (4604-ML, 4604-ML2)
- ► Metal cross handles feature "H" and "C" for hot and cold
- ► Metal telephone style hand shower with cradle and hose
- ► Handshower flow rate 2.5 GPM
- ► Handshower includes backflow preventer
- ► Swivel Mounts adjust centers from 3" to 12"
- ▶ Faucet centers are 7" without swivel mounts
- ► For tub wall installation
- ► ¼ Turn ceramic disc cartridges
- ► To be used with double offset bath supplies, Part #5576
- ► This faucet can also be used with rigid freestanding supplies, Part #4502 with adjustable swivel mounts removed