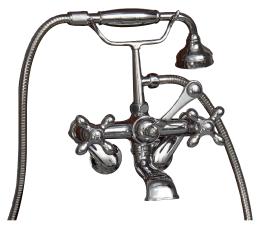

## **TUB WALL MOUNT FILLER WITH HANDSHOWER**

Cat. No. 4604

## Features:

- ► Brass construction
- ► Elephant spout length is 5"
- ► Spout flow rate is 3.7 GPM
- ► Available with metal cross handles (4604-MC) or metal lever handles in 2 different styles (4604-ML, 4604-ML2)
- ► Metal cross handles feature "H" and "C" for hot and cold
- ► Metal telephone style hand shower with cradle and hose
- ► Handshower flow rate 2.5 GPM
- ► Handshower includes backflow preventer
- ► Swivel Mounts adjust centers from 3" to 12"
- ▶ Faucet centers are 7" without swivel mounts
- ► For tub wall installation
- ► ¼ Turn ceramic disc cartridges
- ► To be used with double offset bath supplies, Part #5576
- ► This faucet can also be used with rigid freestanding supplies, Part #4502 with adjustable swivel mounts removed