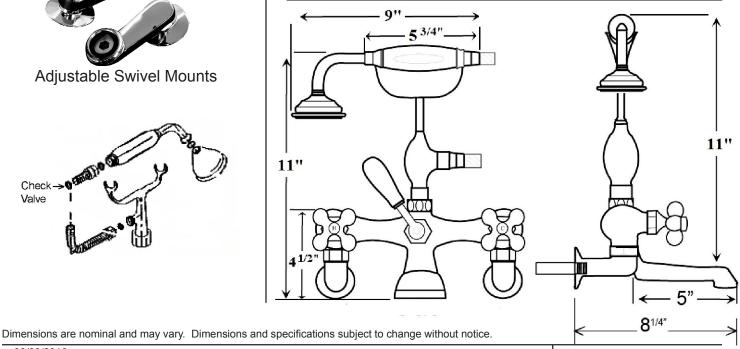

## **TUB WALL MOUNT FILLER WITH HANDSHOWER**

Cat. No. 4604

## Features:

- ► Brass construction
- ► Elephant spout length is 5"
- ► Spout flow rate is 3.7 GPM
- ► Available with metal cross handles (4604-MC) or metal lever handles in 2 different styles (4604-ML, 4604-ML2)
- ► Metal cross handles feature "H" and "C" for hot and cold
- ► Metal telephone style hand shower with cradle and hose
- ► Handshower flow rate 2.5 GPM
- ► Handshower includes backflow preventer
- ► Swivel Mounts adjust centers from 3" to 12"
- ▶ Faucet centers are 7" without swivel mounts
- ► For tub wall installation
- ► ¼ Turn ceramic disc cartridges
- ► To be used with double offset bath supplies, Part #5576
- ► This faucet can also be used with rigid freestanding supplies, Part #4502 with adjustable swivel mounts removed