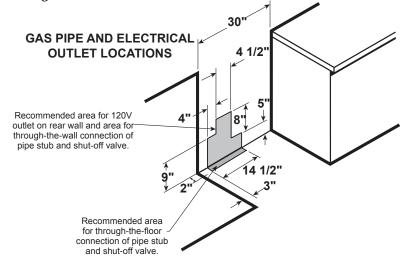

#### **DIMENSIONS AND INSTALLATION INFORMATION (IN INCHES)**

Electrical Rating: 120V, 60Hz, 15A

**INSTALLATION INFORMATION:** Before installing, consult installation instructions packed with product for current dimensional data.