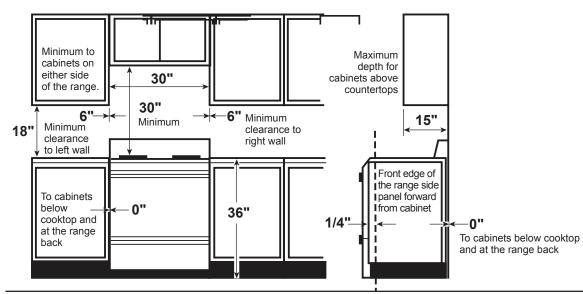

#### **DIMENSIONS AND INSTALLATION INFORMATION (IN INCHES)**

Electrical Rating: 120V, 60Hz, 15A

**INSTALLATION INFORMATION:** Before installing, consult installation instructions packed with product for current dimensional data.