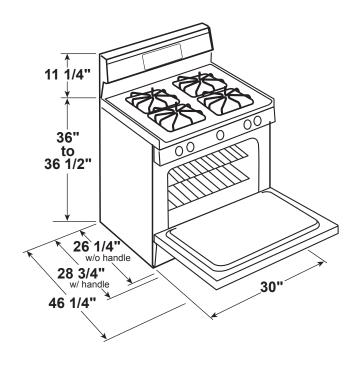

#### **DIMENSIONS AND INSTALLATION INFORMATION (IN INCHES)**

Electrical Rating: 120V, 60Hz, 15A

**INSTALLATION INFORMATION:** Before installing, consult installation instructions packed with product for current dimensional data.

All GE Appliances ranges are equipped with an Anti-Tip device. The installation of this device is an important, required step in the installation of the range.