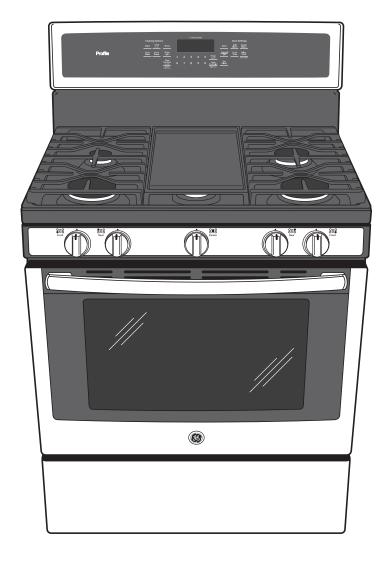

# PGB911EEJ/BEJ/FEJ

GE Profile<sup>™</sup> Series 30" Free-Standing Gas Convection Range

#### **FEATURES AND BENEFITS**

Edge-to-edge cooktop – A large, continuous cooking surface gives you extra room for pots and pans of all sizes and lets cookware move easily from burner to burner

Extra-large, integrated reversible cast iron grill/griddle – Enjoy ultimate cooking versatility. Cook up to six grilled cheeses on the industry's largest integrated griddle, and then flip it over to grill your favorite foods.

Two extra-large 18k Power Boil burners – Get twice the high-heat cooking power with two up-front extra-large burners

 $18{,}000~\mathrm{BTU}$  Power Boil burner – Boil water fast with intense heat from this  $18{,}000~\mathrm{BTU}$  burner

Gas convection oven - Circulates heat for high-quality results

Chef Connect – Three options with a single touch. For instant convenience, choose when to automatically sync clocks and the range burners with the microwave's surface light and vent.

3 oven racks – Enjoy extra oven space with three adjustable racks

Center oval burner - Large oval fifth burner is ideal for griddles

Self-clean with Steam Clean option - Clean your oven the way you want

Heavy cast, dishwasher safe grates – Easily and safely clean grates in the dishwasher  $\,$ 

Precise Simmer burner - Delicate foods don't burn with low, even heat

Model PGB911EEJES - Slate

Model PGB911BEJTS - Black stainless