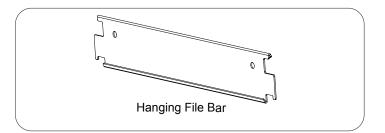

 $\supset$ 

One filing drawer support A4, legal, letter size file folders

**3.** The position of hanging bars for A4 size files