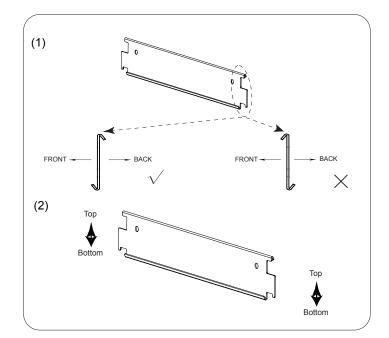

## **REMARK:**

Install or adjust the hanging file bar, please follow the below method