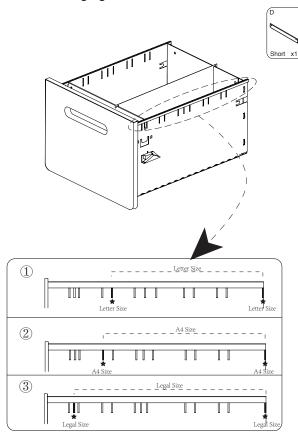

 $\supset$ 

One filing drawer support A4, legal, letter size file folders

**3.** The position of hanging bars for A4 size files