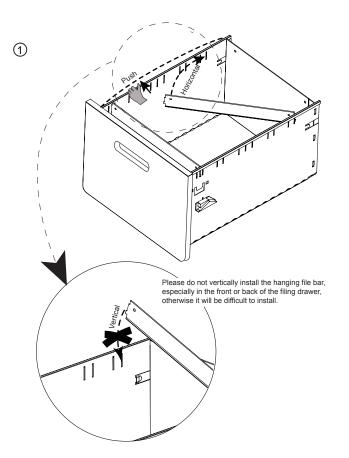

## **REMARK:**

Install or adjust the hanging file bar, please follow the below method