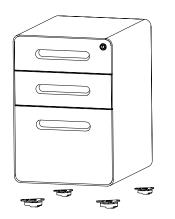

 $\supset$ 

One filing drawer support A4, legal, letter size file folders

**3.** The position of hanging bars for A4 size files

## **REMARK:**

Install or adjust the hanging file bar, please follow the below method