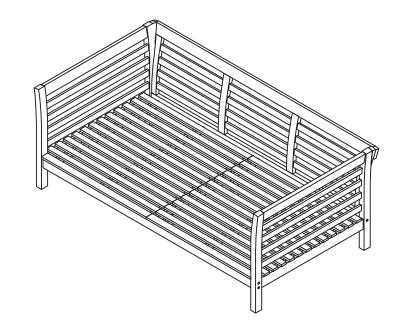

## Part List and Hardware List

| PIECE    | DESCRIPTION | PICTURE (                        | QUANTITY |
|----------|-------------|----------------------------------|----------|
| <b>A</b> | Back        |                                  | 1x       |
| в        | Seat        |                                  | 1x       |
| с        | Right side  |                                  | 1x       |
| D        | Left side   |                                  | 1x       |
| E1       | Allen Bolt  | @ <u></u>                        | 8x       |
| E2       | Allen Screw | <del>ور المعادمة (M6 x 60)</del> | 5x       |
| E 3      | Extra Bolt  | (ع)<br>M6 x 50                   | 1x       |
| E 4      | Allen Key   |                                  | 1x       |

Step 1: attach the seat (B) to the back (A) by using the Allen Screw (E2) and tighten with the Allen Key (E4).

Step 2: attach the left side (D) to the seat and back as shown on the picture. Then fit by Allen Bolt (E1) and Allen Screw (E2) by using the Allen Key (E4). Repeat again with the right side (C).Tighten all bolts with the Allen Key (E4).