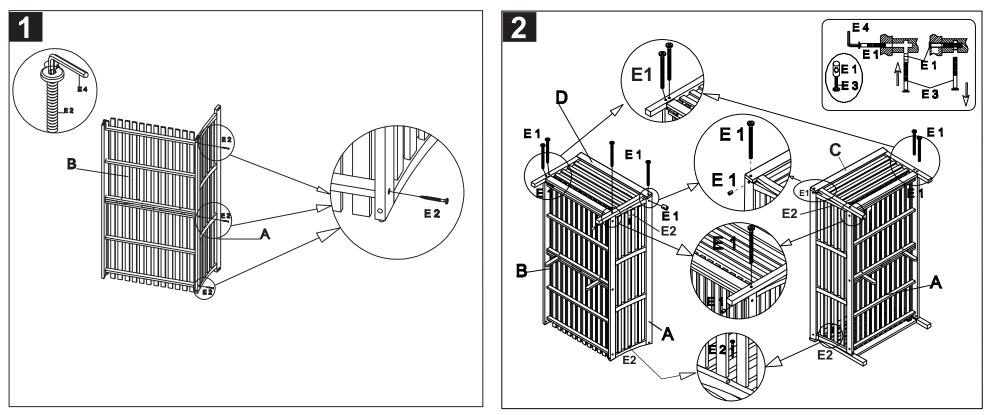

## Part List and Hardware List

| PIECE    | DESCRIPTION | PICTURE (                        | QUANTITY |
|----------|-------------|----------------------------------|----------|
| <b>A</b> | Back        |                                  | 1x       |
| в        | Seat        |                                  | 1x       |
| с        | Right side  |                                  | 1x       |
| D        | Left side   |                                  | 1x       |
| E1       | Allen Bolt  | @ <u></u>                        | 8x       |
| E2       | Allen Screw | <del>ور المعادمة (M6 x 60)</del> | 5x       |
| E 3      | Extra Bolt  | (ع)<br>M6 x 50                   | 1x       |
| E 4      | Allen Key   |                                  | 1x       |

Step 1: attach the seat (B) to the back (A) by using the Allen Screw (E2) and tighten with the Allen Key (E4).

Step 2: attach the left side (D) to the seat and back as shown on the picture. Then fit by Allen Bolt (E1) and Allen Screw (E2) by using the Allen Key (E4). Repeat again with the right side (C).Tighten all bolts with the Allen Key (E4).