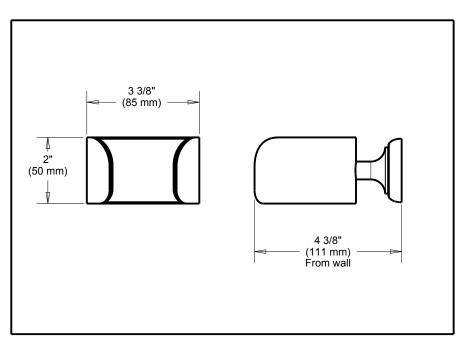

## **ODELTA**. ACCESSORIES

- Decorative Bath Storage
- Wall Mounted Hair Dryer Holster

Submitted Model No.: \_\_\_\_\_

Specific Features:

   Mounting hardware and mounting template included with product.