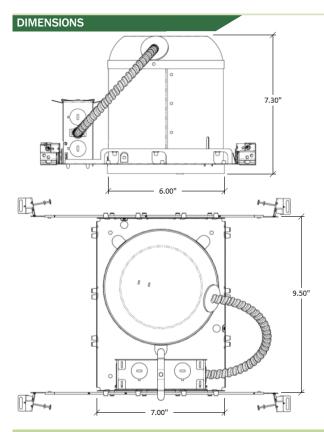

## **MECHANICAL**

- New Construction Applications
- Compatible with:
  - 6" Splay Trim
  - 6" Magnetic Trim
  - 6" Gimbal Trim
  - 6" Deep Baffle Trim
- 24" Telescoping, Reversible Bar Hangers with Integral Nail
- Romex Slide Pry-Put And Hinged Panel J-Box
- Airtight Housing—Prevents Airflow Between Attic & Living Areas