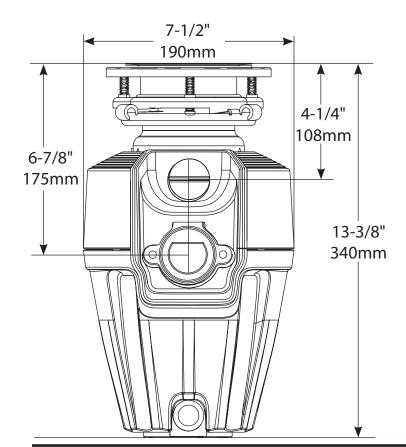

#### **Disposal Description**

- Part of the Moen Disposal Host™ Series: for advanced cleanup power. Includes enhanced features, powerful performance and and reliable functionality.
- Fast Track™ enhanced features for faster installation
   Simple Snap Tool quickly secures mounting assembly
   Easy Open Dishwasher Inlet: no tools required
- 3/4 Horsepower VORTEX™ Motor has powerful grinding capabilities to eliminate tough kitchen scraps. Motor technology designed to help reduce jamming
- Universal Xpress Mount™ fits all Moen and most existing 3-bolt mounting assemblies
- Pre-installed power cord a savings over models where cord must be purchased separately, cord easily removes for optional hardwiring
- SoundSHIELD™ sound deadening insulation
- Compact design frees up space under the sink
- · Manual Reset Button
- Garbage disposals reduce waste sent to landfills making it an eco-friendly option for your home
- · Continuous feed with stainless steel turntable & galvanized grind components

#### **Warranty & Assurance**

- · 10 year limited warranty with in-home service
- Safe for use with properly sized septic systems

| Specification Detail         |                                                  |
|------------------------------|--------------------------------------------------|
| Horsepower                   | 1/2 HP                                           |
| Feed Type                    | Continuous                                       |
| On/Off Controls              | Wall Switch                                      |
| Motor Type                   | Permanent Magnet Motor                           |
| RPM (Revolutions Per Minute) | 2700                                             |
| Weight                       | 9.25 lbs/ 4.2 kg                                 |
| Volts                        | 115                                              |
| Hz/Amps                      | 60/4.5                                           |
| Drain Connection Size        | 1 ½"/ 38mm                                       |
| Dishwasher Connection Size   | 7/8"/ 22mm                                       |
| Maximum Sink Thickness       | 1/2"/ 13mm                                       |
| Sink Drain Flange Finish     | Stainless Steel                                  |
| Turntable Material           | Stainless Steel                                  |
| Grind Component Material     | Galvanized Steel                                 |
| Grind Chamber Material       | Corrosion Proof Glass Filled Polyester and Nylon |