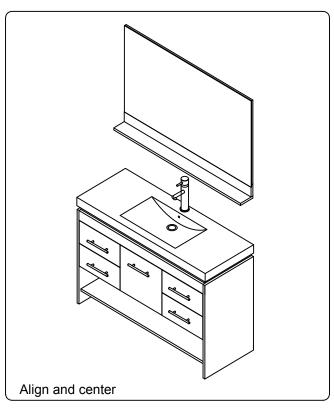

Protect all surfaces from sharp objects, high heat sources, direct prolonged sunlight and chemical hazards.

Professional installation is recommended.





# **PARTS LIST** (may differ depending on purchase)









#### **INSTALLATION INSTRUCTIONS**

www.virtuusa.com

**SKU:** MS-575

REV3.19.18

# **REQUIRED TOOLS**







### DRAWER REMOVAL







## **REMOVAL**

- 1. Pull tabs toward center
- 2. Lift and pull drawer out

# **RE-INSTALL**

- 1. Align drawer hole with slider stud
- 2. Push tabs back in to secure

## **DOOR ADJUSTMENT**



Adjusts the door vertically



Adjusts the door horizontally



Adjusts the door forward and backwards



## **INSTALLATION INSTRUCTIONS**

www.virtuusa.com

**SKU: MS-575** REV3.19.18

#### **Mirror Installation**







## **Top Installation**