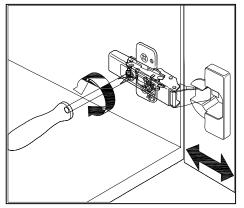

## **DOOR ADJUSTMENT**

Adjusts the door vertically

Adjusts the door horizontally

Adjusts the door forward and backwards