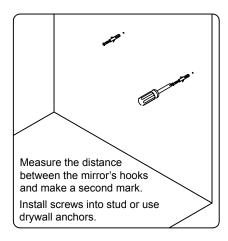

o your local dealer immediately.

Protect all surfaces from sharp objects, high heat sources, direct prolonged sunlight and chemical hazards.

Professional installation is recommended.





# **PARTS LIST** (may differ depending on purchase)









#### **INSTALLATION INSTRUCTIONS**

www.virtuusa.com

**SKU:** MS-575

REV3.19.18

# **REQUIRED TOOLS**







### DRAWER REMOVAL







## **REMOVAL**

- 1. Pull tabs toward center
- 2. Lift and pull drawer out

# **RE-INSTALL**

- 1. Align drawer hole with slider stud
- 2. Push tabs back in to secure

## **DOOR ADJUSTMENT**



Adjusts the door vertically



Adjusts the door horizontally



Adjusts the door forward and backwards



## **INSTALLATION INSTRUCTIONS**

www.virtuusa.com

**SKU: MS-575** REV3.19.18

#### **Mirror Installation**







## **Top Installation**