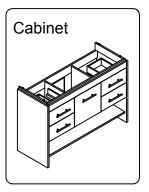

#### **INSTALLATION INSTRUCTIONS**

www.virtuusa.com

**SKU:** MS-575

REV3.19.18

Prior to installation, please check the items you have received against the packing list. Report any missing items to your local dealer immediately.

Protect all surfaces from sharp objects, high heat sources, direct prolonged sunlight and chemical hazards.

Professional installation is recommended.





# **PARTS LIST** (may differ depending on purchase)









#### **INSTALLATION INSTRUCTIONS**

www.virtuusa.com

**SKU:** MS-575

REV3.19.18

# **REQUIRED TOOLS**







### DRAWER REMOVAL







## **REMOVAL**

- 1. Pull tabs toward center
- 2. Lift and pull drawer out

# **RE-INSTALL**

- 1. Align drawer hole with slider stud
- 2. Push tabs back in to secure

## **DOOR ADJUSTMENT**



Adjusts the door vertically



Adjusts the door horizontally



Adjusts the door forward and backwards



## **INSTALLATION INSTRUCTIONS**

www.virtuusa.com

**SKU: MS-575** REV3.19.18

#### **Mirror Installation**







## **Top Installation**