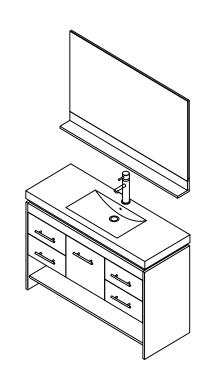

#### **INSTALLATION INSTRUCTIONS**

www.virtuusa.com

**SKU:** MS-575

REV3.19.18

Prior to installation, please check the items you have received against the packing list. Report any missing items to your local dealer immediately.

Protect all surfaces from sharp objects, high heat sources, direct prolonged sunlight and chemical hazards.

Professional installation is recommended.





# **PARTS LIST** (may differ depending on purchase)









#### **INSTALLATION INSTRUCTIONS**

www.virtuusa.com

**SKU:** MS-575

REV3.19.18

# **REQUIRED TOOLS**







### DRAWER REMOVAL







## **REMOVAL**

- 1. Pull tabs toward center
- 2. Lift and pull drawer out

# **RE-INSTALL**

- 1. Align drawer hole with slider stud
- 2. Push tabs back in to secure

## **DOOR ADJUSTMENT**



Adjusts the door vertically



Adjusts the door horizontally



Adjusts the door forward and backwards



## **INSTALLATION INSTRUCTIONS**

www.virtuusa.com

**SKU: MS-575** REV3.19.18

#### **Mirror Installation**







## **Top Installation**