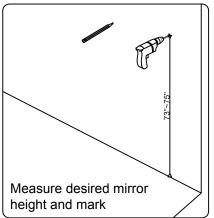

to your local dealer immediately.

Protect all surfaces from sharp objects, high heat sources, direct prolonged sunlight and chemical hazards.

Professional installation is recommended.





# **PARTS LIST** (may differ depending on purchase)









#### **INSTALLATION INSTRUCTIONS**

www.virtuusa.com

**SKU:** MS-575

REV3.19.18

# **REQUIRED TOOLS**







### DRAWER REMOVAL







## **REMOVAL**

- 1. Pull tabs toward center
- 2. Lift and pull drawer out

# **RE-INSTALL**

- 1. Align drawer hole with slider stud
- 2. Push tabs back in to secure

## **DOOR ADJUSTMENT**



Adjusts the door vertically



Adjusts the door horizontally



Adjusts the door forward and backwards



## **INSTALLATION INSTRUCTIONS**

www.virtuusa.com

**SKU: MS-575** REV3.19.18

#### **Mirror Installation**







## **Top Installation**