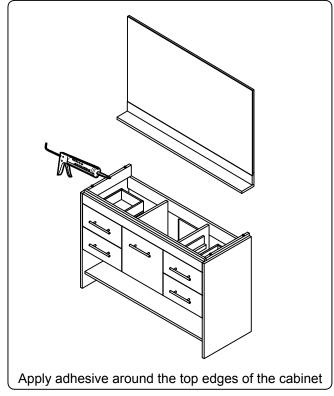

ly.

Protect all surfaces from sharp objects, high heat sources, direct prolonged sunlight and chemical hazards.

Professional installation is recommended.





# **PARTS LIST** (may differ depending on purchase)









#### **INSTALLATION INSTRUCTIONS**

www.virtuusa.com

**SKU:** MS-575

REV3.19.18

# **REQUIRED TOOLS**







### DRAWER REMOVAL







## **REMOVAL**

- 1. Pull tabs toward center
- 2. Lift and pull drawer out

# **RE-INSTALL**

- 1. Align drawer hole with slider stud
- 2. Push tabs back in to secure

## **DOOR ADJUSTMENT**



Adjusts the door vertically



Adjusts the door horizontally



Adjusts the door forward and backwards



## **INSTALLATION INSTRUCTIONS**

www.virtuusa.com

**SKU: MS-575** REV3.19.18

#### **Mirror Installation**







## **Top Installation**