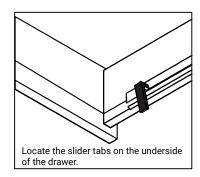

#### **INSTALLATION INSTRUCTIONS**

www.virtuusa.com

**SKU:** MS-575

REV3.19.18

Prior to installation, please check the items you have received against the packing list. Report any missing items to your local dealer immediately.

Protect all surfaces from sharp objects, high heat sources, direct prolonged sunlight and chemical hazards.

Professional installation is recommended.





# **PARTS LIST** (may differ depending on purchase)









#### **INSTALLATION INSTRUCTIONS**

www.virtuusa.com

**SKU:** MS-575

REV3.19.18

# **REQUIRED TOOLS**







### DRAWER REMOVAL







## **REMOVAL**

- 1. Pull tabs toward center
- 2. Lift and pull drawer out

# **RE-INSTALL**

- 1. Align drawer hole with slider stud
- 2. Push tabs back in to secure

## **DOOR ADJUSTMENT**



Adjusts the door vertically



Adjusts the door horizontally



Adjusts the door forward and backwards



## **INSTALLATION INSTRUCTIONS**

www.virtuusa.com

**SKU: MS-575** REV3.19.18

#### **Mirror Installation**







## **Top Installation**