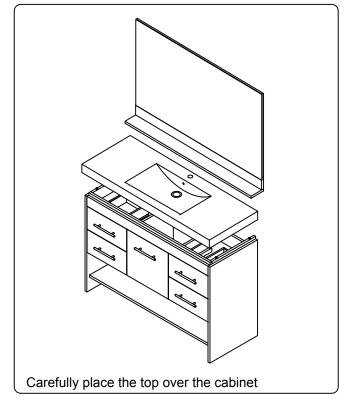

.

Protect all surfaces from sharp objects, high heat sources, direct prolonged sunlight and chemical hazards.

Professional installation is recommended.





# **PARTS LIST** (may differ depending on purchase)









#### **INSTALLATION INSTRUCTIONS**

www.virtuusa.com

**SKU:** MS-575

REV3.19.18

# **REQUIRED TOOLS**







### DRAWER REMOVAL







## **REMOVAL**

- 1. Pull tabs toward center
- 2. Lift and pull drawer out

# **RE-INSTALL**

- 1. Align drawer hole with slider stud
- 2. Push tabs back in to secure

## **DOOR ADJUSTMENT**



Adjusts the door vertically



Adjusts the door horizontally



Adjusts the door forward and backwards



## **INSTALLATION INSTRUCTIONS**

www.virtuusa.com

**SKU: MS-575** REV3.19.18

#### **Mirror Installation**







## **Top Installation**