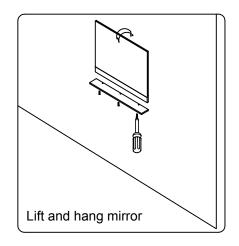

your local dealer immediately.

Protect all surfaces from sharp objects, high heat sources, direct prolonged sunlight and chemical hazards.

Professional installation is recommended.





# **PARTS LIST** (may differ depending on purchase)









#### **INSTALLATION INSTRUCTIONS**

www.virtuusa.com

**SKU:** MS-575

REV3.19.18

# **REQUIRED TOOLS**







### DRAWER REMOVAL







## **REMOVAL**

- 1. Pull tabs toward center
- 2. Lift and pull drawer out

# **RE-INSTALL**

- 1. Align drawer hole with slider stud
- 2. Push tabs back in to secure

## **DOOR ADJUSTMENT**



Adjusts the door vertically



Adjusts the door horizontally



Adjusts the door forward and backwards



## **INSTALLATION INSTRUCTIONS**

www.virtuusa.com

**SKU: MS-575** REV3.19.18

#### **Mirror Installation**







## **Top Installation**