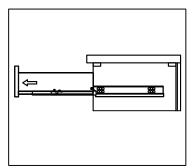

## **REMOVAL**

- 1. Pull tabs toward center
- 2. Lift and pull drawer out

# **RE-INSTALL**

- 1. Align drawer hole with slider stud
- 2. Push tabs back in to secure