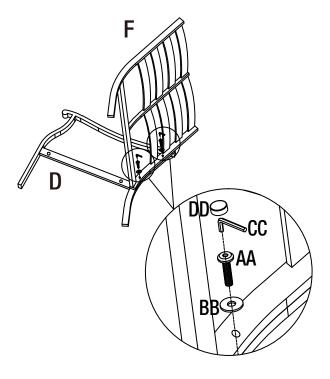

# **2** Right Chair Assembly

- □ Attach Right Chair Back F (leg on left side D) to Right Arm at two points with hardware as shown in Diagram 1
- □ Attach Right Chair Seat D (leg on left side D) to Right Arm at two points and to Back at three points with hardware as shown in Diagram 2.

| Part | Description           |   | Quantity |
|------|-----------------------|---|----------|
| AA   | Bolt (M6 x 35 mm)     | 0 | 7        |
| BB   | Metal Washer          | 0 | 7        |
| CC   | Allen Wrench (M6)     |   | 1        |
| DD   | Plastic Bolt Cap (M6) | 9 | 7        |