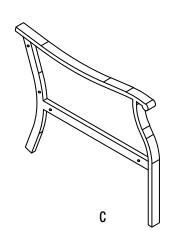

#### **LEFT ARM CHAIR**

| Part | Description            | Quantity |
|------|------------------------|----------|
| Α    | Left Arm Chair (Seat)  | 1        |
| В    | Left Arm Chair (Back)  | 1        |
| С    | Left Arm Chair (Arm)   | 1        |
| D    | Right Arm Chair (Arm)  | 1        |
| Е    | Right Arm Chair (Seat) | 1        |
| F    | Right Arm Chair (Back) | 1        |

# 1 Left Chair Assembly

- □ Attach Left Chair Back B (leg on right side C) to Left Arm at two points with hardware as shown in Diagram 1.
- □ Attach Left Chair Seat A (leg on right side C) to Left Arm at two points and to Back at three points as shown in Diagram 2.