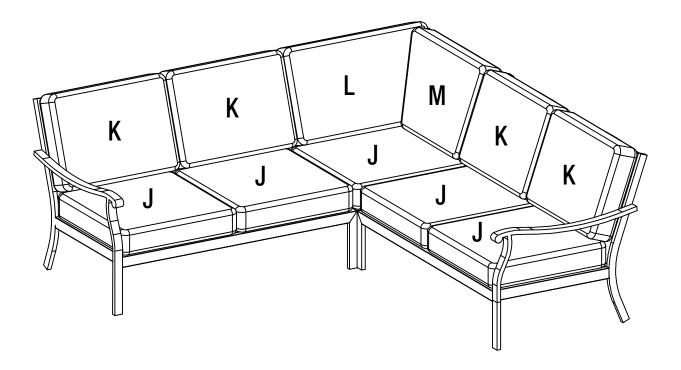

### **PACKAGE CONTENTS**

5

| Part | Description                       | Quantity |
|------|-----------------------------------|----------|
| G    | Corner Chair (Right Back)         | 1        |
| Н    | Corner Chair (Right Seat)         | 1        |
| I    | Corner Chair (Left Back)          | 1        |
| J    | Seat Cushion                      | 5        |
| K    | Back Cushion                      | 4        |
| L    | Corner Chair Back Cushion (Right) | 1        |
| M    | Corner Chair Back Cushion (Left)  | 1        |

# 6 Completing the assembly

□ After finishing chair assembly, place back and seat cushions onto chair. Your furniture is now ready for use, so relax & enjoy.

Questions, problems, missing parts?

Before returning to the store, call Hampton Bay Customer Service 8 a.m. - 7 p.m., EST, Monday-Friday, 9 a.m. - 6 p.m., EST, Saturday