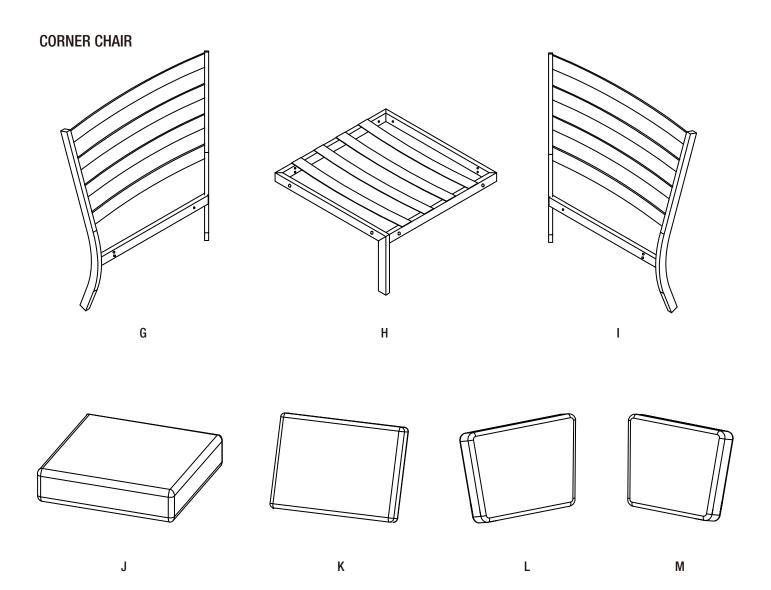

### **PACKAGE CONTENTS**

5

| Part | Description                       | Quantity |
|------|-----------------------------------|----------|
| G    | Corner Chair (Right Back)         | 1        |
| Н    | Corner Chair (Right Seat)         | 1        |
| I    | Corner Chair (Left Back)          | 1        |
| J    | Seat Cushion                      | 5        |
| K    | Back Cushion                      | 4        |
| L    | Corner Chair Back Cushion (Right) | 1        |
| M    | Corner Chair Back Cushion (Left)  | 1        |