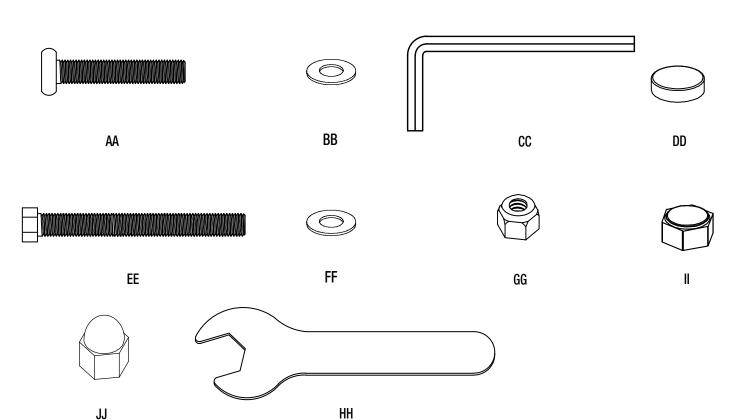

#### **HARDWARE INCLUDED**

NOTE: Hardware not shown to actual size.

| Part | Description                | Quantity |
|------|----------------------------|----------|
| AA   | Bolt (M6 x 35 mm)          | 22       |
| BB   | Metal Washer ( Ф13 *1.0mm) | 22       |
| CC   | Allen Wrench (M6)          | 1        |
| DD   | Plastic Bolt Cap (M6)      | 22       |
| EE   | Bolt (M6 x 55 mm)          | 4        |
| FF   | Metal Washer ( Ф13 *1.0mm) | 8        |
| GG   | Nut (M6)                   | 4        |
| II   | Plastic Bolt Cap (M6)      | 4        |
| JJ   | Plastic Nut Cap (M6)       | 4        |
| НН   | Hex Wrench (M6)            | 2        |