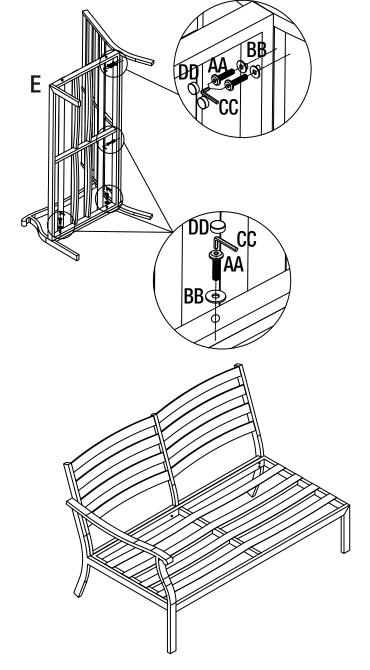

# 1 Left Chair Assembly

- □ Attach Left Chair Back B (leg on right side C) to Left Arm at two points with hardware as shown in Diagram 1.
- □ Attach Left Chair Seat A (leg on right side C) to Left Arm at two points and to Back at three points as shown in Diagram 2.

| Part | Description           |   | Quantity |
|------|-----------------------|---|----------|
| AA   | Bolt (M6 x 35 mm)     | 9 | 7        |
| BB   | Metal Washer          | 0 | 7        |
| CC   | Allen Wrench (M6)     |   | 1        |
| DD   | Plastic Bolt Cap (M6) | 9 | 7        |