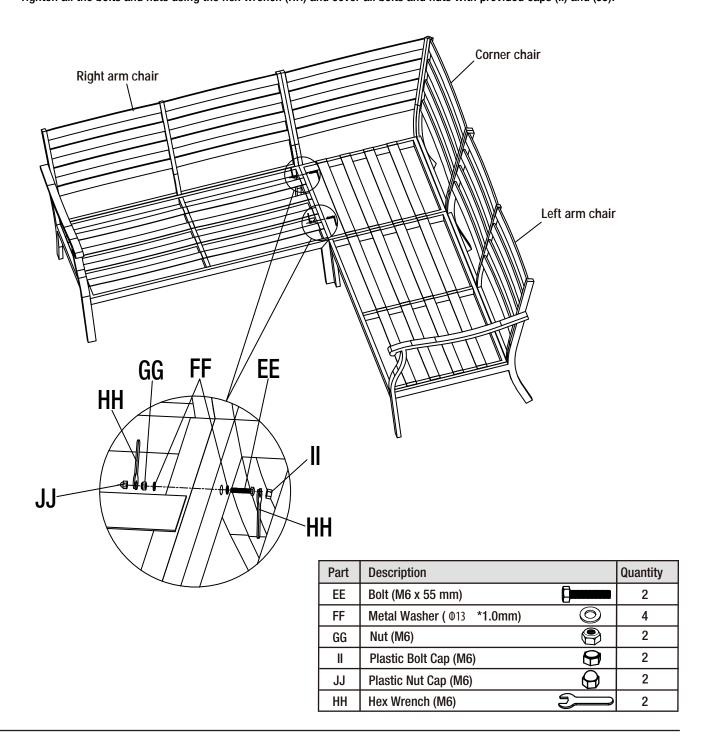

# 4 Attaching the left arm chair to the corner chair

- Attach the left arm chair and the corner chair by using bolts (EE) with metal washers (FF) through the holes on the left side of the corner chair seat and the right side of the left arm chair seat, in the order of bolt (EE), metal washer (FF) corner chair left arm chair, metal washer (FF) and nut (GG).
- □ Tighten all the bolts and nuts using the hex wrench (HH) and cover all bolts and nuts with provided caps (II) and (JJ).

| Part | Description           |          | Quantity |
|------|-----------------------|----------|----------|
| EE   | Bolt (M6 x 55 mm)     |          | 2        |
| FF   | Metal Washer          | 0        | 4        |
| GG   | Nut (M6)              |          | 2        |
| II   | Plastic Bolt Cap (M6) | 9        | 2        |
| JJ   | Plastic Nut Cap (M6)  | $\Theta$ | 2        |
| НН   | Hex Wrench (M6)       | 5        | 2        |

# 5 Attaching the right arm chair to the corner chair

- Attach the right arm chair and the corner chair by using bolts (EE) with metal washers (FF) through the holes on the right side of the corner chair seat and the left side of the right arm chair seat, in the order of bolt (EE), metal washer (FF) corner chair right arm chair, metal washer (FF) and nut (GG).
- □ Tighten all the bolts and nuts using the hex wrench (HH) and cover all bolts and nuts with provided caps (II) and (JJ).