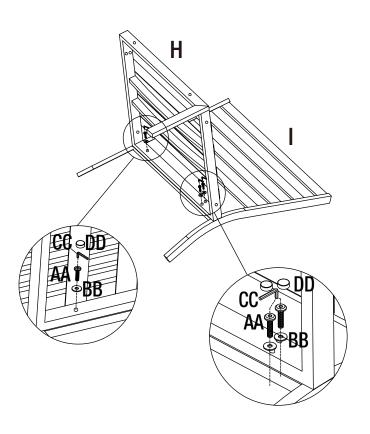

# **3** Corner Assembly

- □ Attach Left Corner Back to left side of seat at three points with hardware as shown in Diagram 1.
- □ Attach Right Corner Back to right side of seat at three points with hardware as shown in Diagram 2.
- □ Attach Left Corner Back to Right Corner Back at two points with hardware as shown in Diagram 3.

| Part | Description           |   | Quantity |
|------|-----------------------|---|----------|
| AA   | Bolt (M6 x 35 mm)     | 0 | 8        |
| BB   | Metal Washer          | 0 | 8        |
| CC   | Allen Wrench (M6)     |   | 1        |
| DD   | Plastic Bolt Cap (M6) | 9 | 8        |