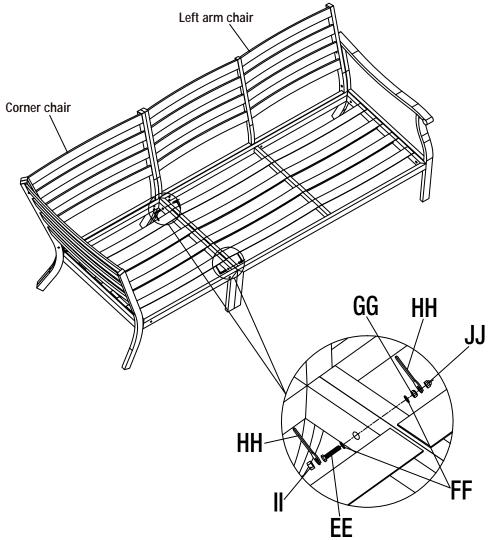

# 4 Attaching the left arm chair to the corner chair

- Attach the left arm chair and the corner chair by using bolts (EE) with metal washers (FF) through the holes on the left side of the corner chair seat and the right side of the left arm chair seat, in the order of bolt (EE), metal washer (FF) corner chair left arm chair, metal washer (FF) and nut (GG).
- □ Tighten all the bolts and nuts using the hex wrench (HH) and cover all bolts and nuts with provided caps (II) and (JJ).

| Part | Description           |          | Quantity |
|------|-----------------------|----------|----------|
| EE   | Bolt (M6 x 55 mm)     |          | 2        |
| FF   | Metal Washer          | 0        | 4        |
| GG   | Nut (M6)              |          | 2        |
| II   | Plastic Bolt Cap (M6) | 9        | 2        |
| JJ   | Plastic Nut Cap (M6)  | $\Theta$ | 2        |
| НН   | Hex Wrench (M6)       | 5        | 2        |