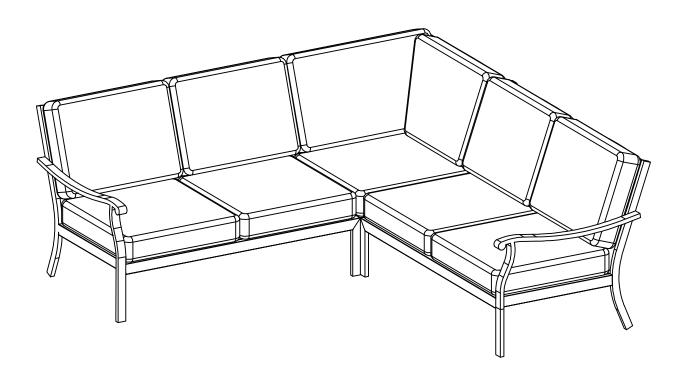

### **RILEY KD 3-PIECE SECTIONAL SET**

Questions, problems, missing parts?

Before returning to the store, call Hampton Bay Customer Service 8 a.m. - 7 p.m., EST, Monday-Friday, 9 a.m. - 6 p.m., EST, Saturday