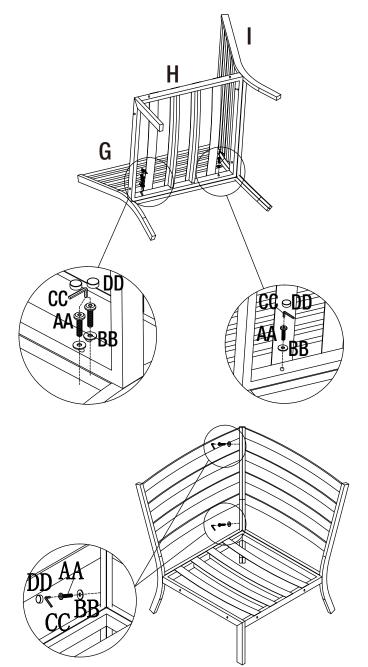

# **3** Corner Assembly

- □ Attach Left Corner Back to left side of seat at three points with hardware as shown in Diagram 1.
- □ Attach Right Corner Back to right side of seat at three points with hardware as shown in Diagram 2.
- □ Attach Left Corner Back to Right Corner Back at two points with hardware as shown in Diagram 3.

| Part | Description           |   | Quantity |
|------|-----------------------|---|----------|
| AA   | Bolt (M6 x 35 mm)     | 0 | 8        |
| BB   | Metal Washer          | 0 | 8        |
| CC   | Allen Wrench (M6)     |   | 1        |
| DD   | Plastic Bolt Cap (M6) | 9 | 8        |