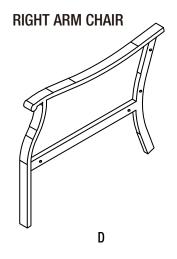

#### **LEFT ARM CHAIR**

| Part | Description            | Quantity |
|------|------------------------|----------|
| Α    | Left Arm Chair (Seat)  | 1        |
| В    | Left Arm Chair (Back)  | 1        |
| С    | Left Arm Chair (Arm)   | 1        |
| D    | Right Arm Chair (Arm)  | 1        |
| Е    | Right Arm Chair (Seat) | 1        |
| F    | Right Arm Chair (Back) | 1        |

# **2** Right Chair Assembly

- □ Attach Right Chair Back F (leg on left side D) to Right Arm at two points with hardware as shown in Diagram 1
- □ Attach Right Chair Seat D (leg on left side D) to Right Arm at two points and to Back at three points with hardware as shown in Diagram 2.