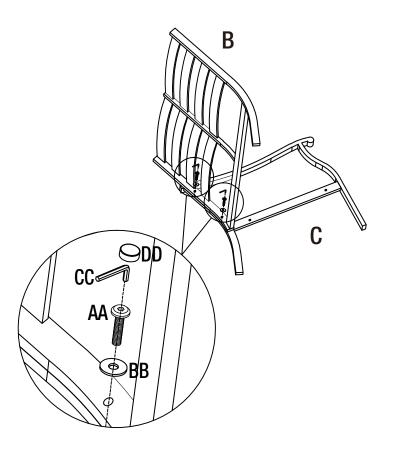

# 1 Left Chair Assembly

- □ Attach Left Chair Back B (leg on right side C) to Left Arm at two points with hardware as shown in Diagram 1.
- □ Attach Left Chair Seat A (leg on right side C) to Left Arm at two points and to Back at three points as shown in Diagram 2.

# **2** Right Chair Assembly

- □ Attach Right Chair Back F (leg on left side D) to Right Arm at two points with hardware as shown in Diagram 1
- □ Attach Right Chair Seat D (leg on left side D) to Right Arm at two points and to Back at three points with hardware as shown in Diagram 2.