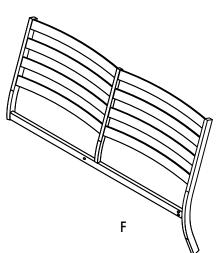

#### **LEFT ARM CHAIR**

| Part | Description            | Quantity |
|------|------------------------|----------|
| Α    | Left Arm Chair (Seat)  | 1        |
| В    | Left Arm Chair (Back)  | 1        |
| С    | Left Arm Chair (Arm)   | 1        |
| D    | Right Arm Chair (Arm)  | 1        |
| Е    | Right Arm Chair (Seat) | 1        |
| F    | Right Arm Chair (Back) | 1        |

# 1 Left Chair Assembly

- □ Attach Left Chair Back B (leg on right side C) to Left Arm at two points with hardware as shown in Diagram 1.
- □ Attach Left Chair Seat A (leg on right side C) to Left Arm at two points and to Back at three points as shown in Diagram 2.