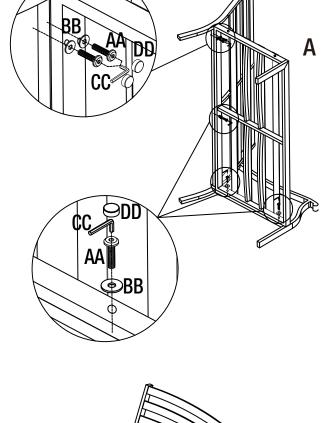

# **3** Corner Assembly

- □ Attach Left Corner Back to left side of seat at three points with hardware as shown in Diagram 1.
- □ Attach Right Corner Back to right side of seat at three points with hardware as shown in Diagram 2.
- □ Attach Left Corner Back to Right Corner Back at two points with hardware as shown in Diagram 3.