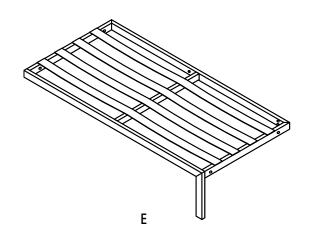

#### **LEFT ARM CHAIR**

| Part | Description            | Quantity |
|------|------------------------|----------|
| Α    | Left Arm Chair (Seat)  | 1        |
| В    | Left Arm Chair (Back)  | 1        |
| С    | Left Arm Chair (Arm)   | 1        |
| D    | Right Arm Chair (Arm)  | 1        |
| Е    | Right Arm Chair (Seat) | 1        |
| F    | Right Arm Chair (Back) | 1        |

# 1 Left Chair Assembly

- □ Attach Left Chair Back B (leg on right side C) to Left Arm at two points with hardware as shown in Diagram 1.
- □ Attach Left Chair Seat A (leg on right side C) to Left Arm at two points and to Back at three points as shown in Diagram 2.