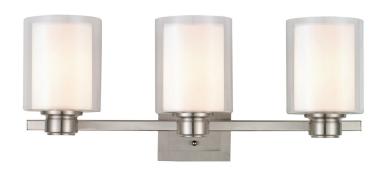

## Oslo 3-Light Vanity Light Satin Nickel

## **SPECIFICATIONS**

MOUNTING: Wall Mount

SLOPED CEILING ADAPTABLE:

LAMPTYPE I: 3 lamps 60W Incandescent

**BULB INCLUDED:** No WATTS PER BULB: 60W TOTAL WATTAGE: 180W DIMMABLE: Yes

MATERIAL CONSTRUCTION: Steel