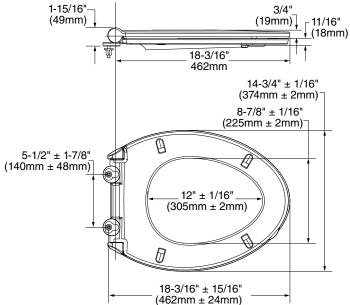

## Fluent® Slow Close Seat with Easy Lift-Off Hinges

## Fluent® Slow Close Seat with Easy Lift-Off Hinges

- □ 5055A.60CH Elongated toilet seat with lift off hinges and Slow Close
  - Slow-close hinge for user convenience
  - Seat can be removed from bowl with the push of a button allowing for easy removal and reattachment of seat without tools for quick and easy cleaning
  - Seat includes bottom mount hardware
  - Sanitary lift tab allows the user to raise the seat without touching the bowl

## **AVAILABLE REPLACEMENT PARTS**

 760218-101.XXX0A Seat Mounting Kit includes bottom mounting hinge pins and color matched caps.









SHOWN: TWO PUSH BUTTON LIFT OFF FEATURE