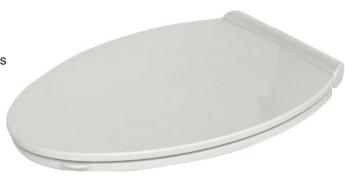

## Fluent® Slow Close Seat with Easy Lift-Off Hinges

- □ 5055A.60CH Elongated toilet seat with lift off hinges and Slow Close
  - Slow-close hinge for user convenience
  - Seat can be removed from bowl with the push of a button allowing for easy removal and reattachment of seat without tools for quick and easy cleaning
  - Seat includes bottom mount hardware
  - Sanitary lift tab allows the user to raise the seat without touching the bowl