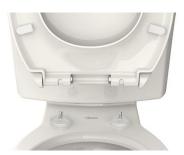

## **AVAILABLE REPLACEMENT PARTS**

 760218-101.XXX0A Seat Mounting Kit includes bottom mounting hinge pins and color matched caps.

SHOWN: TWO PUSH BUTTON LIFT OFF FEATURE