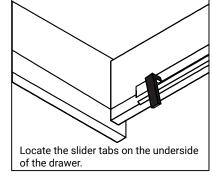

#### DRAWER REMOVAL

# REMOVAL

- 1. Pull tabs toward center
- 2. Lift and pull drawer out

# **RE-INSTALL**

- 1. Align drawer hole with slider stud
- 2. Push tabs back in to secure