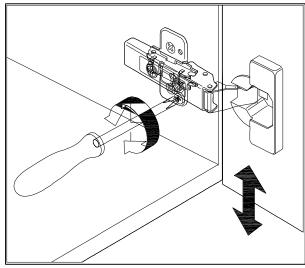

## DOOR ADJUSTMENT

Adjusts the door vertically

Adjusts the door horizontally

Adjusts the door forward and backwards