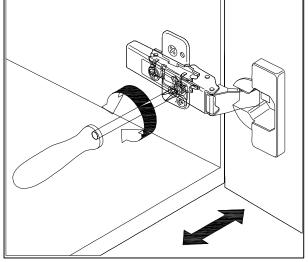

## DOOR ADJUSTMENT

Adjusts the door vertically

Adjusts the door horizontally

Adjusts the door forward and backwards