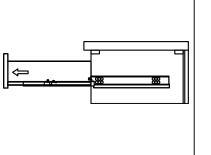

#### DRAWER REMOVAL

# REMOVAL

- 1. Pull tabs toward center
- 2. Lift and pull drawer out

# **RE-INSTALL**

- 1. Align drawer hole with slider stud
- 2. Push tabs back in to secure