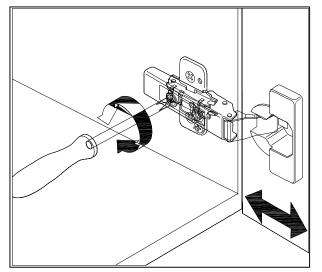

## DOOR ADJUSTMENT

Adjusts the door vertically

Adjusts the door horizontally

Adjusts the door forward and backwards