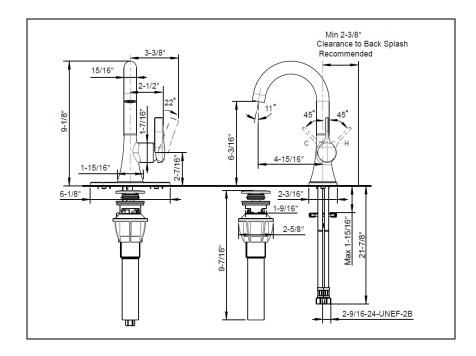

## STANDARD SPECIFICATIONS

- Low lead metal spout
- Zinc handle
- Ceramic disc cartridge
- 1 or 3 hole installation
- 24" Flexible stainless steel inlet hose with 3/8" compression fitting
- Non metal push pop up assembly
- 1.2gpm max @ 60psi