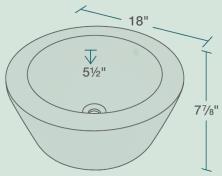

# **Available Colors**

UPC: 810971027803

18" x 18" x 7 7/8" Vessel Installation True Vitreous China No Hardware Needed Lifetime Warranty