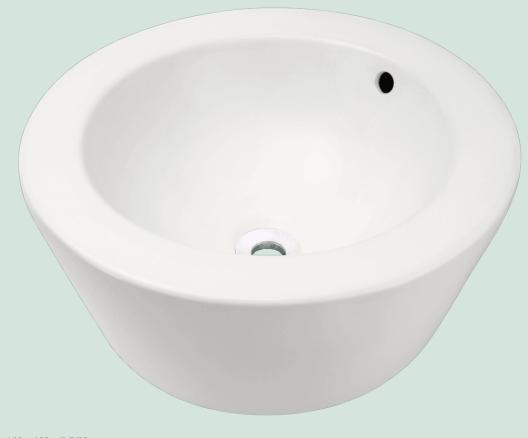

# V1902-BISQUE Vessel Sink

## **Porcelain**

Our porcelain sinks are made of true vitreous china and are triple glazed to create the strongest sink you will find. All of our porcelain sinks are covered by a limited lifetime warranty. All undermount sinks come with a cardboard cutout template and mounting hardware.

# **Available Colors**

UPC: 810971027803

18" x 18" x 7 7/8" Vessel Installation True Vitreous China No Hardware Needed Lifetime Warranty