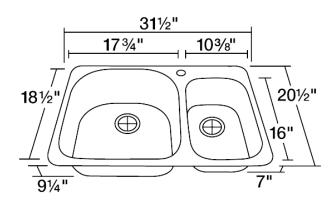

### Topmount Offset Kitchen Sink

The PL1213T offset double bowl topmount sink is constructed from 304 grade stainless steel and is available in 18 gauge thickness. The surface has a brushed satin finish to help mask small scratches that occur over time and keep your sink looking beautiful for years. The overall dimensions of the PL1213T are 31 3/8" x 20 1/2" x 9 1/4" and a 33" minimum cabinet size is required. This sink contains a 3 1/2" offset drain, is fully insulated and comes with sound dampening pads. As always, our stainless steel sinks are covered under a limited lifetime warranty for as long as you own the sink.

# Dimensions