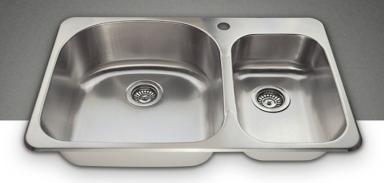

### Topmount Offset Kitchen Sink

The PL1213T offset double bowl topmount sink is constructed from 304 grade stainless steel and is available in 18 gauge thickness. The surface has a brushed satin finish to help mask small scratches that occur over time and keep your sink looking beautiful for years. The overall dimensions of the PL1213T are 31 3/8" x 20 1/2" x 9 1/4" and a 33" minimum cabinet size is required. This sink contains a 3 1/2" offset drain, is fully insulated and comes with sound dampening pads. As always, our stainless steel sinks are covered under a limited lifetime warranty for as long as you own the sink.