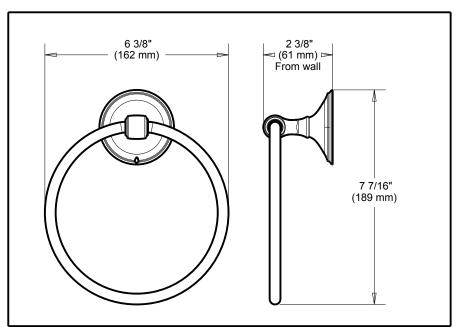

## **ACCESSORIES**

- Somerset<sup>™</sup> Bath Collection
- Towel Ring

Submitted Model No.: \_

Specific Features: \_\_\_\_\_

   Mounting hardware and mounting template included with product.